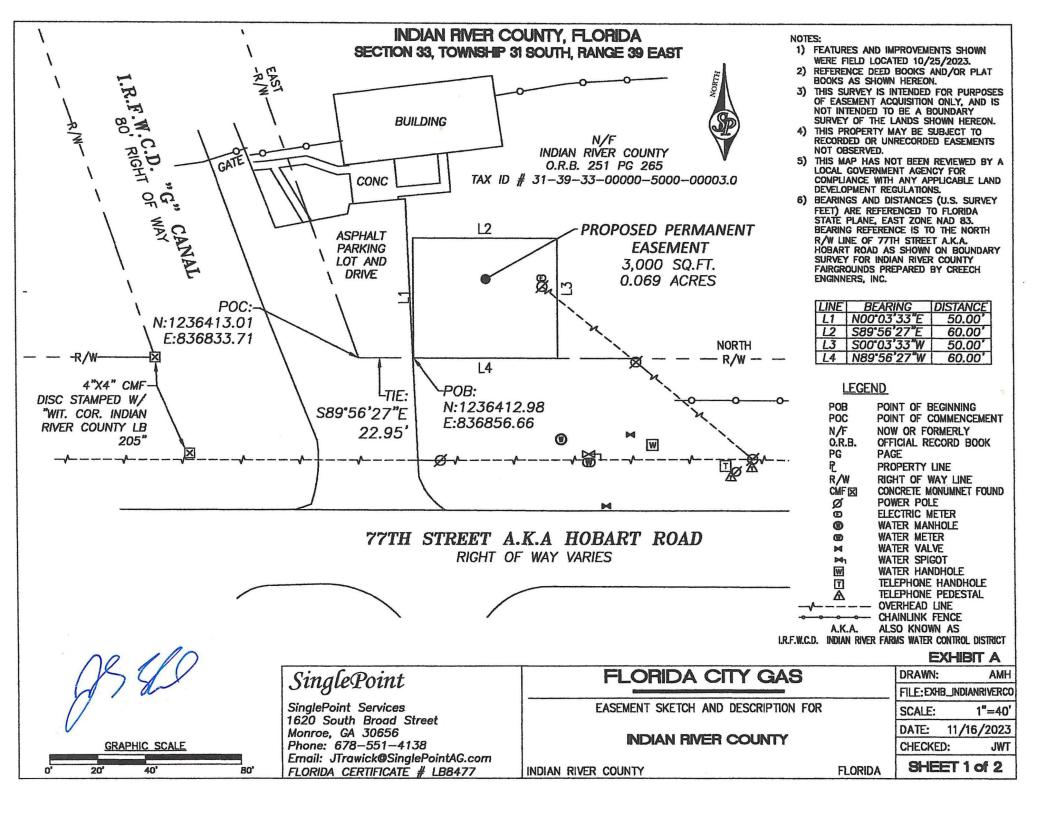

## Legal Description - Proposed Permanent Easement

All that tract or parcel of land lying and being in Section 33, Township 31 South, Range 39 East of Indian River County, Florida and being more particularly described as follows:

COMMENCING at a point formed by the East Right of Way line of I.R.F.W.C.D. "G" Canal (having an 80 foot right of way) and the North Right of Way line of 77th Street, a.k.a. Hobart Road (right of way width varies), said POINT OF COMMENCEMENT having Florida State Plane Coordinates (East Zone) of Northing 1236413.01 and Easting 836833.71; thence proceed along said North Right of Way line of 77th Street, a.k.a. Hobart Road South 89°56'27" East, a distance of 22.95 feet to a point on said Right of Way line, said point being the POINT OF BEGINNING for the easement area herein described;

THENCE from said POINT OF BEGINNING, leaving said North Right of Way line of 77th Street, a.k.a. Hobart Road and proceeding into the property of Indian River County (Official Record Book 251, page 265 and being tax id # 31–39–33–00000–5000–00003.0) North 00°03'33" East, a distance of 50.00 feet to a point; thence proceed South 89°56'27" East, a distance of 60.00 feet to a point; thence South 00°03'33" West, a distance of 50.00 feet to a point on aforementioned North Right of Way line of 77th Street, a.k.a. Hobart Road; thence along said North Right of Way line North 89°56'27" West, a distance of 60.00 feet to the POINT OF BEGINNING.

Said Proposed Easement containing 3,000 square feet or 0.069 acre.

Assel

|   |                                                                    |                                     |         | E                        | <b>(HIBIT A</b> |     |
|---|--------------------------------------------------------------------|-------------------------------------|---------|--------------------------|-----------------|-----|
| ţ | SinglePoint                                                        | FLORIDA CITY GAS                    |         | DRAWN:                   | AM              | (H) |
|   | Sugerout                                                           |                                     |         | FILE: EXHB_INDIANRIVERCO |                 |     |
|   | SinglePoint Services                                               | EASEMENT SKETCH AND DESCRIPTION FOR |         | SCALE:                   | N/              | 'A  |
|   | 1620 South Broad Street<br>Monroe, GA 30656<br>Phone: 678–551–4138 | INDIAN RIVER COUNTY                 |         | DATE:                    | 11/16/202       | 23  |
|   |                                                                    |                                     |         | CHECKED                  | ): JN           | Π   |
|   | Email: JTrawick@SinglePointAG.com                                  | INDIAN RIVER COUNTY                 | FLORIDA | SHEE                     | T 2 of 2        | 2   |