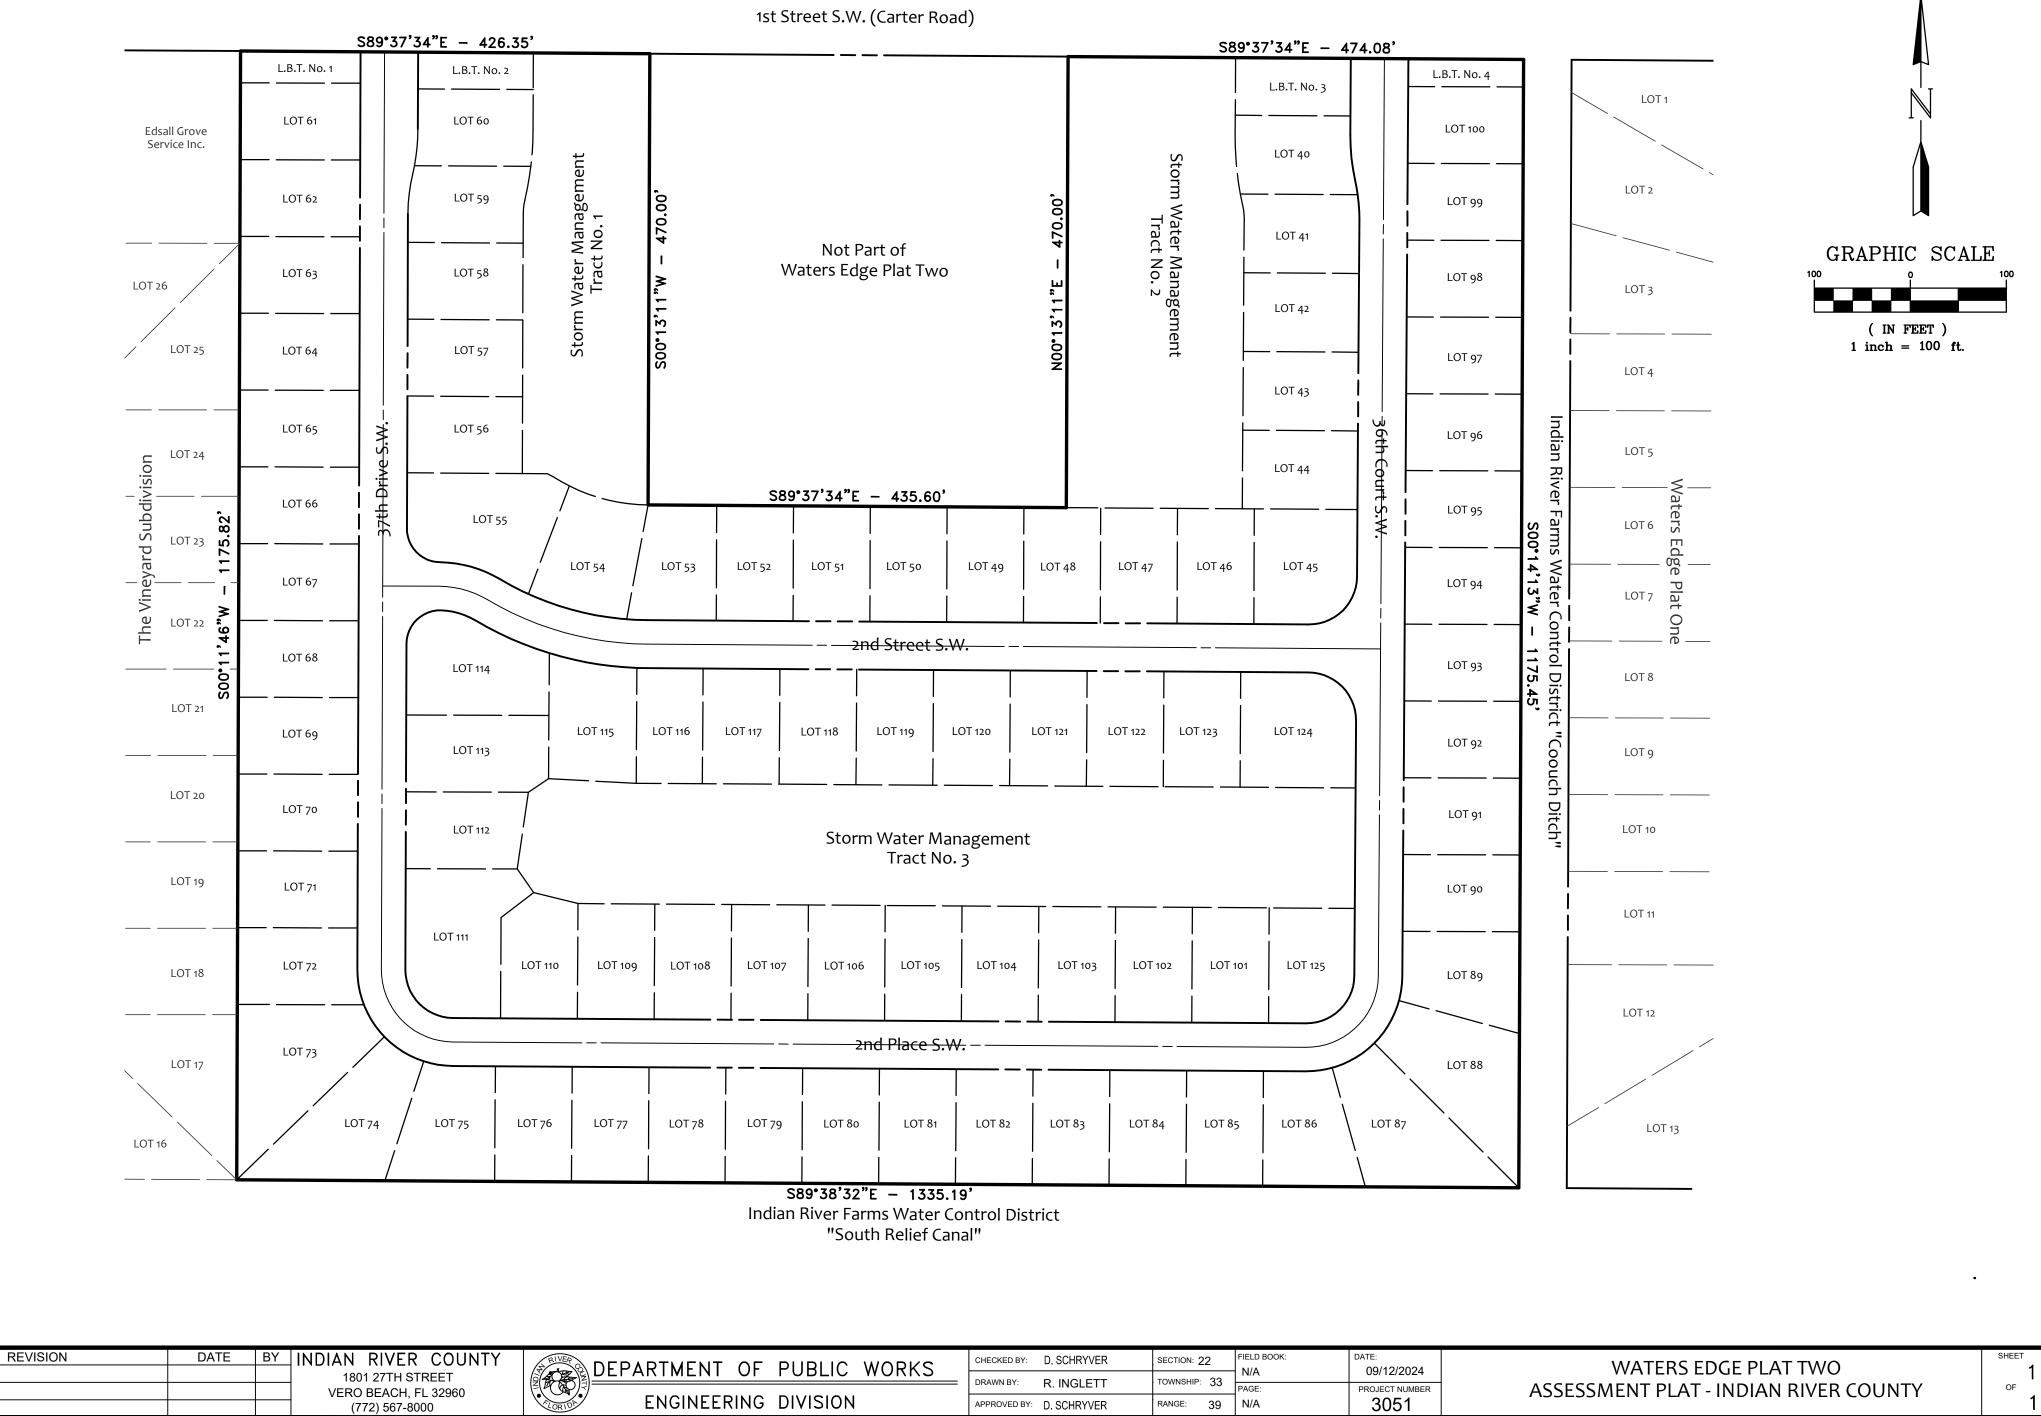

•

VERO BEACH, FL 32960

(772) 567-8000

NO.

Exhibit "A" WATERS EDGE PLAT TWO ASSESSMENT PLAT - INDIAN RIVER COUNTY

| CHECKED BY:  | D. SCHRYVER | SECTION: 22  | FIELD BOOK: | DATE:<br>09/12/2024 | WATERS EDGE PLAT TWO                  | S⊦  |
|--------------|-------------|--------------|-------------|---------------------|---------------------------------------|-----|
| DRAWN BY:    | R. INGLETT  | TOWNSHIP: 33 | N/A         | 09/12/2024          |                                       | ĺ   |
|              | IV. INGEETT |              | PAGE:       | PROJECT NUMBER      | ASSESSMENT PLAT - INDIAN RIVER COUNTY | 1 ' |
| APPROVED BY: | D. SCHRYVER | RANGE: 39    | N/A         | 3051                |                                       | 1   |