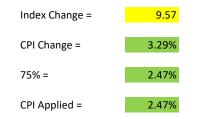

Utilizing the common industry Price Increase Index of CPI-U, 75% of the full adjustment amount of 3.29%, would make it 2.47%. We respectfully request consideration of the 2.47% CPI, effective October 1, 2024. Backup information is included for your review.