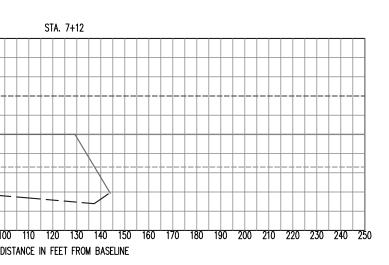

## **Compensatory Calculations:**

Total Storage Below 10 Year flood Elevation = 9,222 cubic yards Total Storage Below 100 Year flood Elevation = 30,467 cubic yards

1. 10 Year Elevation per FEMA Base Flood Elevation as identified in FEMA FIS Study Number

2. 100 Year Elevation per FEMA Base Flood Elevation as required by Indian River County.

1. Proposed Site Fill Below 10 Year flood Elevation at 3.3 ft NAVD = 4,355 cubic yards Percent of Storage to be filled = 4,355 cy / 9,222 cy = 0.47 47% of Total Storage Below 10 Year Flood Elevation

Proposed Site Fill Below 100 Year flood Elevation at 7 ft NAVD = 10,627 cubic yards Percent of Storage to be filled = 10,627 cy / 30,467 cy = 0.35 35% of Total Storage Below 100 Year Flood Elevation

| STEPHEN W. BOEHNING, P.E. | DATE |
|---------------------------|------|
| FL. P.E. NO. 52201        |      |