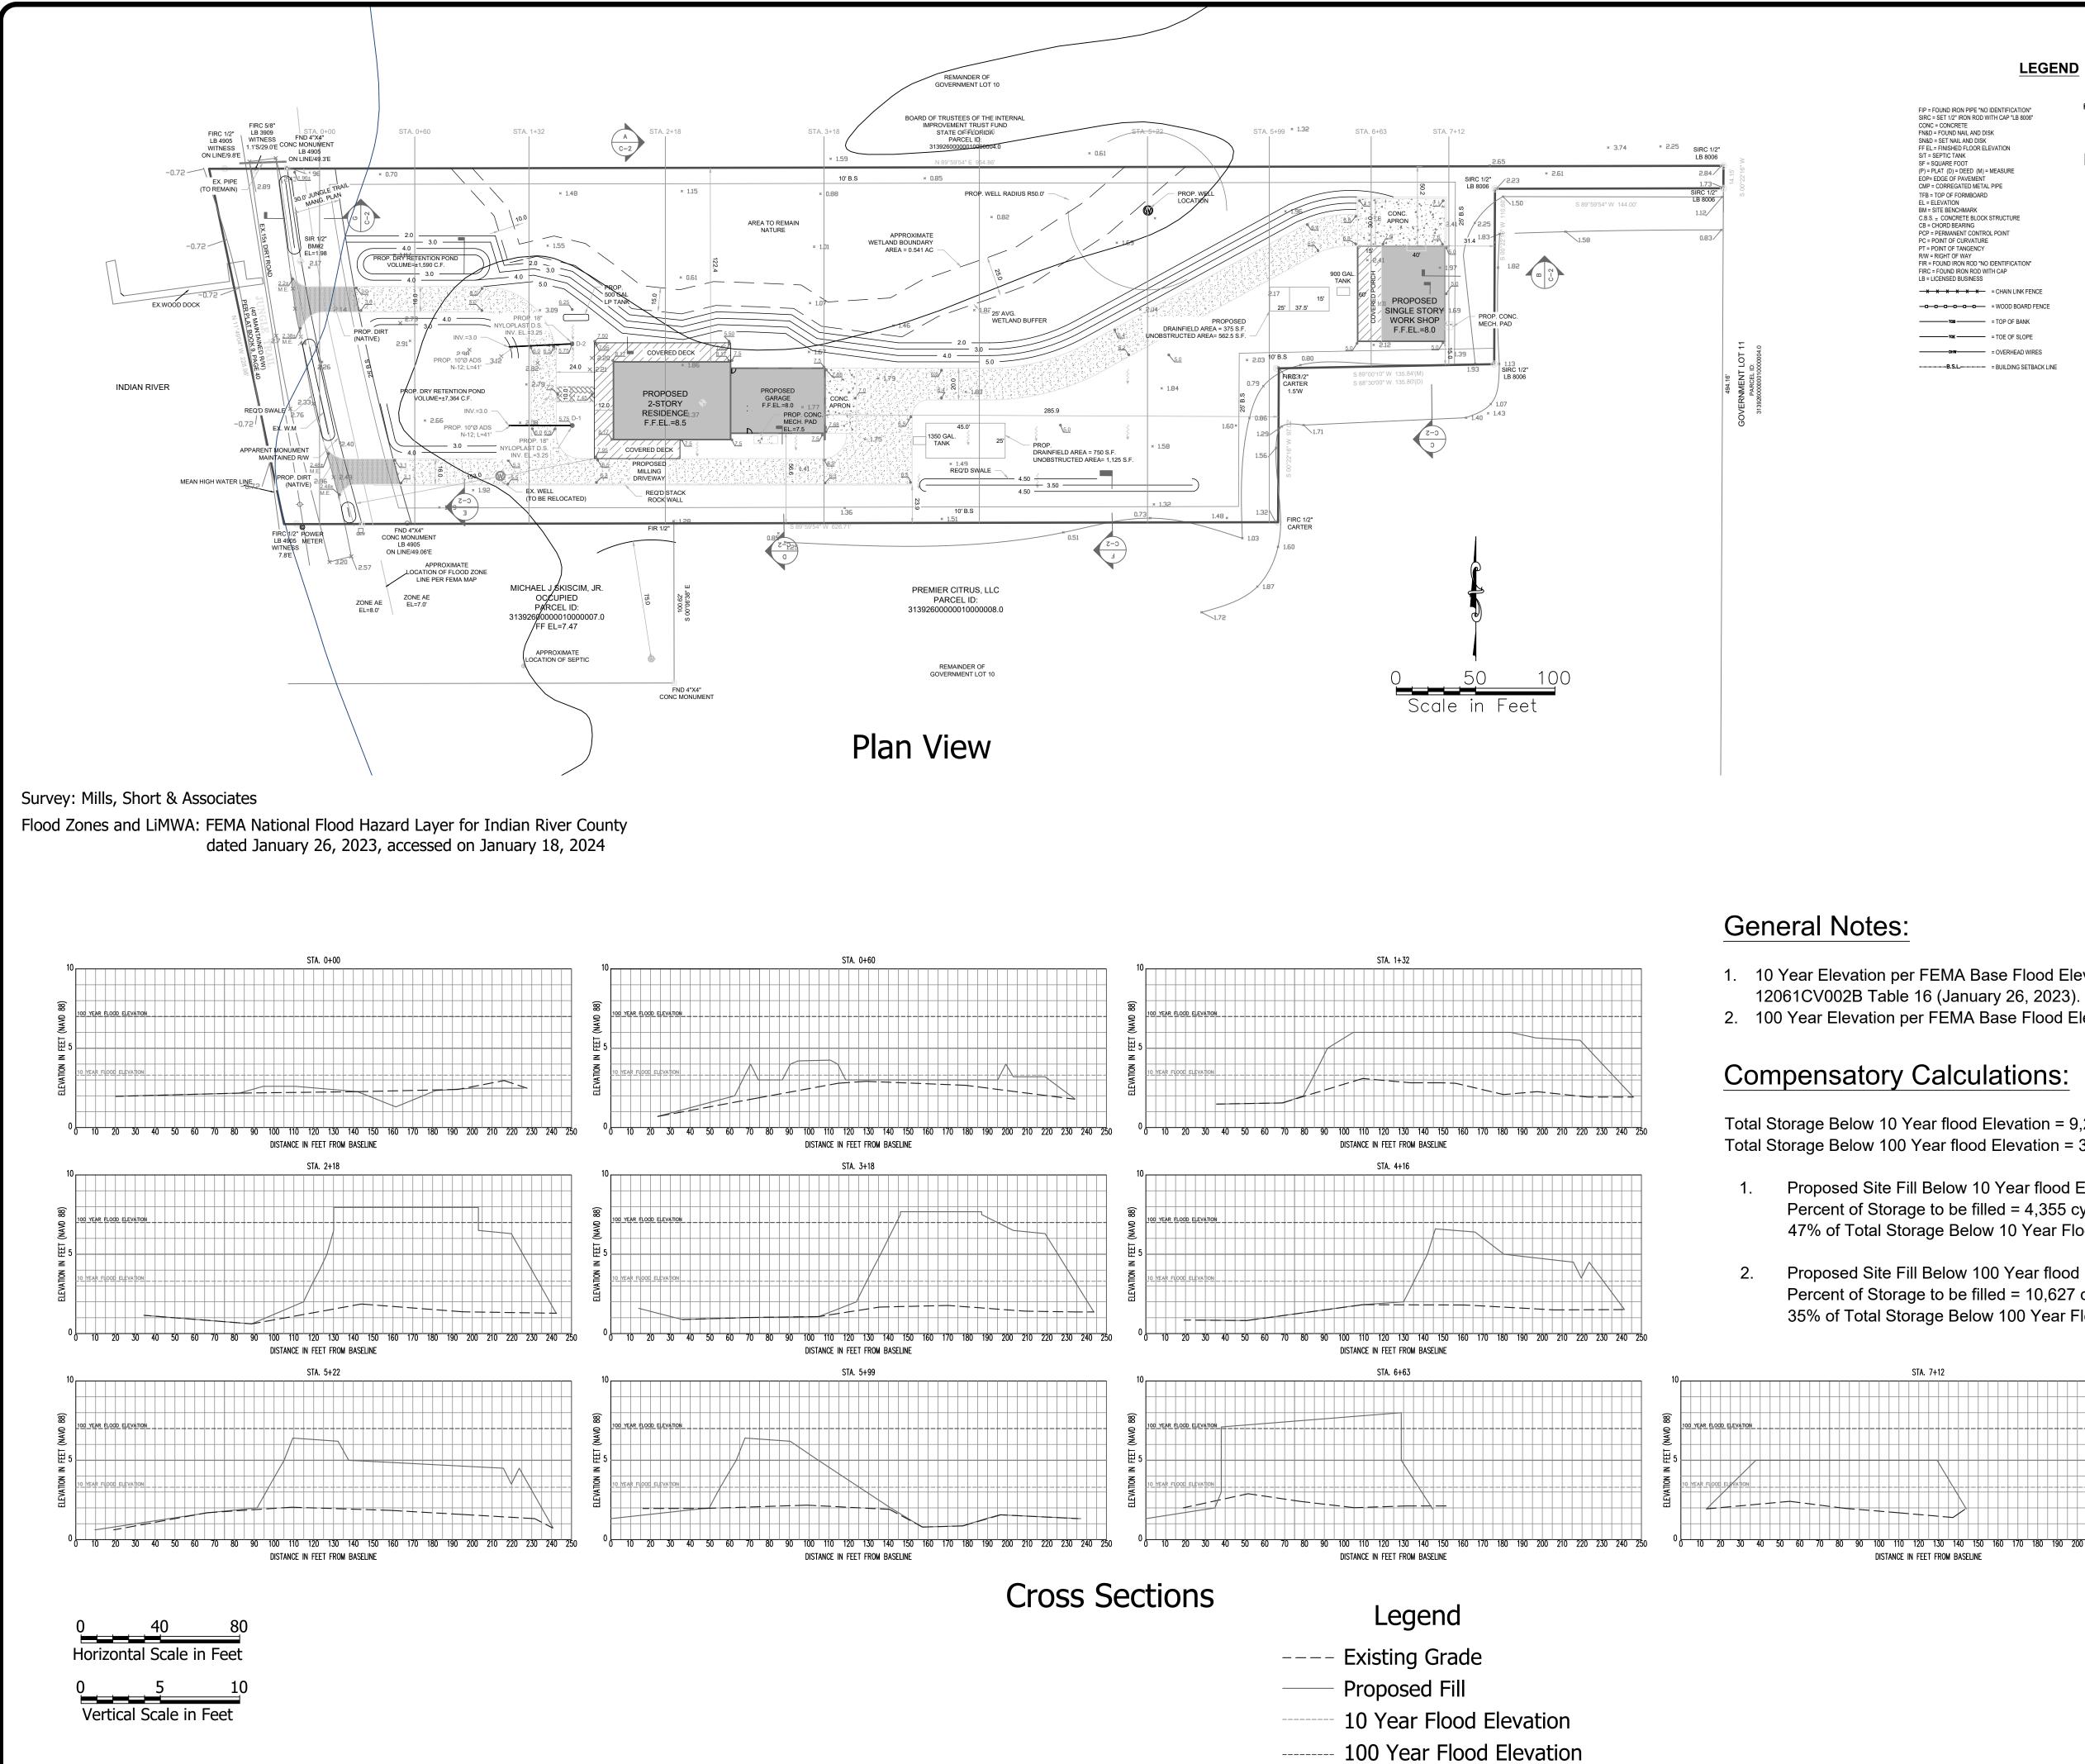

## **Compensatory Calculations:**

Total Storage Below 10 Year flood Elevation = 9,222 cubic yards Total Storage Below 100 Year flood Elevation = 30,467 cubic yards

1. 10 Year Elevation per FEMA Base Flood Elevation as identified in FEMA FIS Study Number

2. 100 Year Elevation per FEMA Base Flood Elevation as required by Indian River County.

1. Proposed Site Fill Below 10 Year flood Elevation at 3.3 ft NAVD = 4,355 cubic yards Percent of Storage to be filled = 4,355 cy / 9,222 cy = 0.47 47% of Total Storage Below 10 Year Flood Elevation

Proposed Site Fill Below 100 Year flood Elevation at 7 ft NAVD = 10,627 cubic yards Percent of Storage to be filled = 10,627 cy / 30,467 cy = 0.35 35% of Total Storage Below 100 Year Flood Elevation

| STEPHEN W. BOEHNING, P.E. | DATE |
|---------------------------|------|
| FL. P.E. NO. 52201        |      |