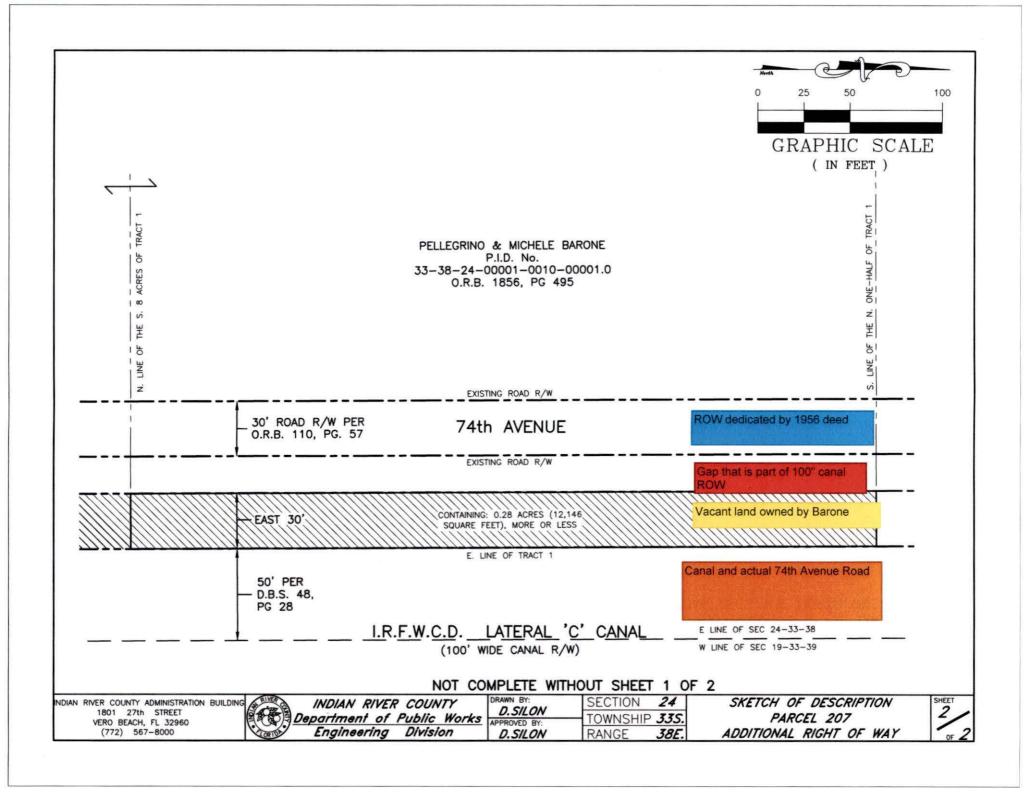

## LEGAL DESCRIPTION: RIGHT OF WAY ACQUISITION

A PORTION OF THOSE LANDS DESCRIBED IN OFFICIAL RECORDS BOOK 1856, PAGE 495, OF THE PUBLIC RECORDS OF INDIAN RIVER COUNTY, FLORIDA; SAID LANDS LYING IN SECTION 24, TOWNSHIP 33 SOUTH, RANGE 38 EAST; BEING MORE PARTICULARLY DESCRIBED AS FOLLOWS:

THE EAST 30 FEET OF TRACT 1, OF SAID SECTION 24, ACCORDING TO THE LAST GENERAL PLAT OF THE LANDS OF THE INDIAN RIVER FARMS COMPANY, AS RECORDED IN PLAT BOOK 2, PAGE 25, OF THE PUBLIC RECORDS OF St. LUCIE COUNTY, FLORIDA (SAID LAND NOW LYING AND BEING IN INDIAN RIVER COUNTY, FLORIDA); LESS THE NORTH ONE—HALF AND THE SOUTH 8 ACRES OF SAID TRACT 1.

CONTAINING: 0.28 ACRES (12,146 SQUARE FEET), MORE OR LESS.

## LEGEND & ABBREVIATIONS

D.B.S. = St. LUCIE COUNTY DEED BOOK

P.I.D. = PARCEL IDENTIFICATION PER PROPERTY APPRAISER

I.R.F.W.C.D. = INDIAN RIVER FARMS WATER CONTROL DISTRICT

P.S.M. = PROFESSIONAL SURVEYOR AND MAPPER

L.L.C. = LIMITED LIABILITY CORPORATION

R/W = RIGHT OF WAY

O.R.B. = OFFICIAL RECORDS BOOK

SEC = SECTION-TOWNSHIP-RANGE

P.B. = PLAT BOOK

= INDICATES JOINT OWNERSHIP