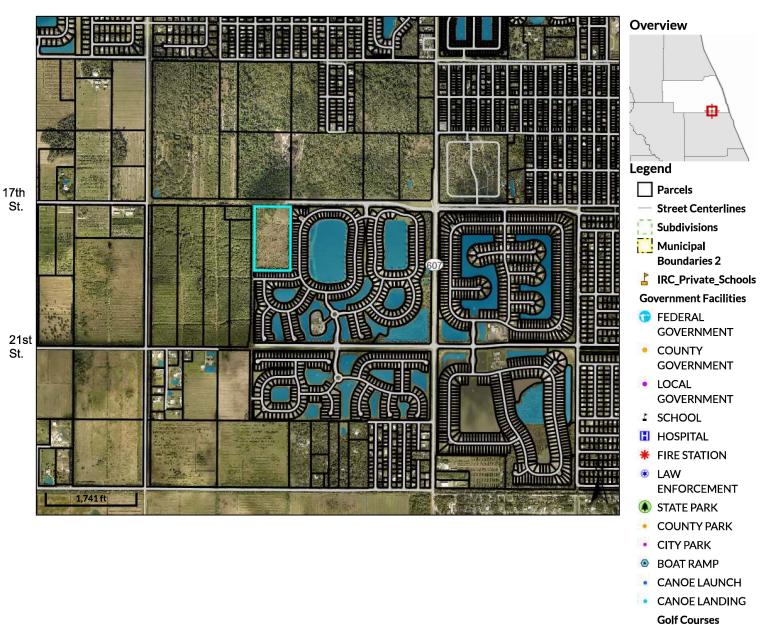

43rd Ave 27th Ave

?

Parcel ID 33393400004000000000.1 Prop ID 90237 SCHOOL BOARD OF Last 2 Sales Owner Sec/Twp/Rng 34-33-39 Class 8300 - County Address INDIAN RIVER COUNTY Date Price Instr Type Qual **Property** 17TH ST SW **Board of Public** 6500 57TH ST 3/1/2010 \$100 Unqualified U Address **VERO BEACH** VERO BEACH, FL 32967 - 11 Acreage 18.01 9/1/2006 \$100 Unqualified U

Plat Book Link

Water

**District** 7- COUNTY- NO SEBASTIAN INLET

Brief Tax Description MILLSTONE LANDING PD PHASE 1 PBI 22-79 FUTURE PUBLIC SCHOOL OR PUBLIC PARK/OPEN SPACE

NOTE: NOT TO BE USED ON LEGAL DOCUMENTS