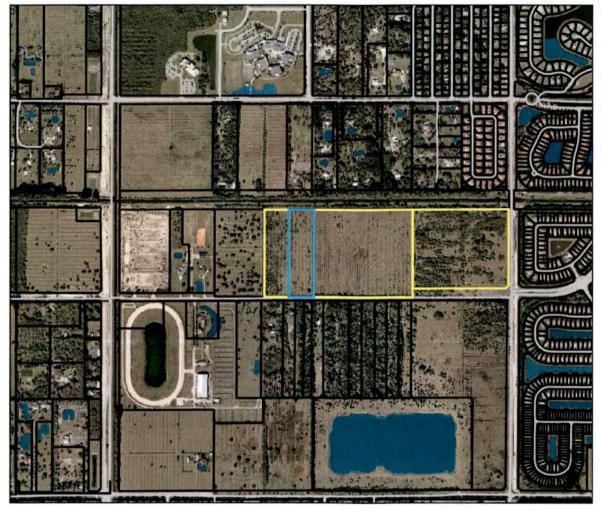

Instr Type Qual

Water

**Property** 

Address

32391700001014000003.0 Prop ID 45829 Parcel ID

Sec/Twp/Rng 17-32-39

6250 53RD ST

**VERO BEACH** 

6000 - Improved Address Class

pasture land

Acreage 8.93

MANDALA VILLAGE Last 2 Sales Owner

9086 CASTLE

HARBOR CIRCLE

VERO BEACH, FL 32963

Date **Price** 8/20/2018 \$100

Unqualified U - 11

6/12/2018 \$1312500 Qualified - Q 05

Plat Book Link

District **Brief Tax Description**  7- COUNTY- NO SEBASTIAN INLET

INDIAN RIVER FARMS COMPANY S/D PBS 2-25 SEC 17 TWP 32 RNG 39 TR 14 THE E 1/2 OF THE E 1/2 OF TR 14 LESS THE N 125 FT FOR CANAL ROW