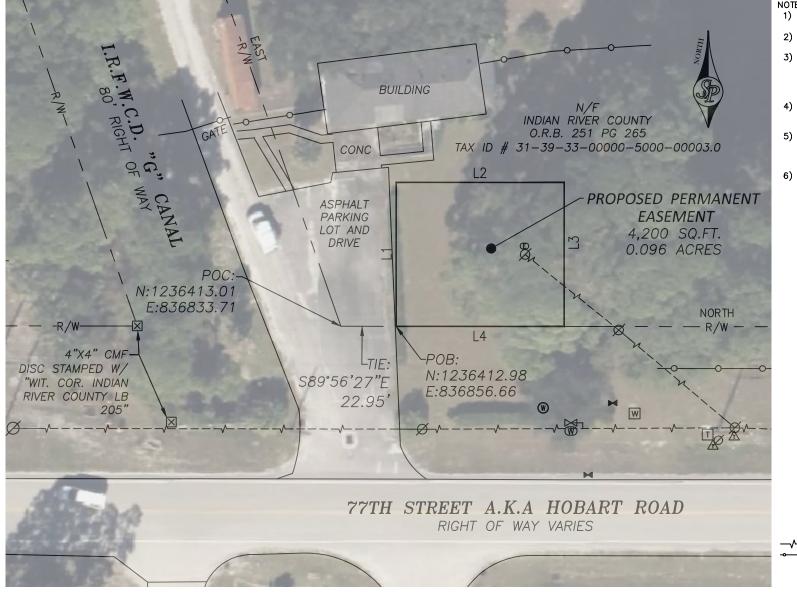

## INDIAN RIVER COUNTY, FLORIDA SECTION 33, TOWNSHIP 31 SOUTH, RANGE 39 EAST

## NOTES:

- 1) BOUNDARY INFORMATION TAKEN FROM FIELD SURVEY COMPLETED 10/25/2023.
- 2) REFERENCE DEED BOOKS AND/OR PLAT BOOKS AS SHOWN HEREON.
- THIS SURVEY IS INTENDED FOR PURPOSES OF EASEMENT ACQUISITION ONLY, AND IS NOT INTENDED TO BE A BOUNDARY SURVEY OF THE LANDS SHOWN HEREON.
- 4) THIS PROPERTY MAY BE SUBJECT TO RECORDED OR UNRECORDED EASEMENTS NOT OBSERVED.
- 5) THIS MAP HAS NOT BEEN REVIEWED BY A LOCAL GOVERNMENT AGENCY FOR COMPLIANCE WITH ANY APPLICABLE LAND DEVELOPMENT REGULATIONS.
- 6) BEARINGS AND DISTANCES (U.S. SURVEY FEET) ARE REFERENCED TO FLORIDA STATE PLANE, EAST ZONE NAD 83.

| LINE | BEARING     | DISTANCE |  |  |
|------|-------------|----------|--|--|
| L1   | N00°03'33"E | 60.00'   |  |  |
| L2   | S89°56'27"E | 70.00'   |  |  |
| L3   | S00°03'33"W | 60.00'   |  |  |
| L4   | N89°56'27"W | 70.00'   |  |  |

## **LEGEND**

| POB<br>POC<br>N/F<br>DB<br>PB<br>PG | POINT OF BEGINNING<br>POINT OF COMMENCEMENT<br>NOW OR FORMERLY<br>DEED BOOK<br>PLAT BOOK<br>PAGE |
|-------------------------------------|--------------------------------------------------------------------------------------------------|
| P                                   | PROPERTY LINE                                                                                    |
| R/W                                 | RIGHT OF WAY LINE                                                                                |
| CMF⊠                                |                                                                                                  |
| Ø                                   | POWER POLE                                                                                       |
| Œ                                   | ELECTRIC METER                                                                                   |
| W                                   | WATER MANHOLE                                                                                    |
| Œ                                   | WATER METER                                                                                      |
| H                                   | WATER VALVE                                                                                      |
| ₩ı                                  | WATER SPIGOT                                                                                     |
| w                                   | WATER HANDHOLE                                                                                   |
| T                                   | TELEPHONE HANDHOLE                                                                               |
| A                                   | TELEPHONE PEDESTAL                                                                               |
| <u>~ </u>                           | -OVERHEAD LINE                                                                                   |
| • • • •                             | -CHAINLINK FENCE                                                                                 |

## **EXHIBIT A**

|   | REVISIONS     | DATE | SinglePoint                                                        | FLORIDA CITY GAS               |         | DRAWN:     | AMH            |
|---|---------------|------|--------------------------------------------------------------------|--------------------------------|---------|------------|----------------|
|   |               |      | Judicionic                                                         |                                |         | FILE: EXHE | _INDIANRIVERCO |
|   |               |      | SinglePoint Services                                               | PERMANENT EASEMENT EXHIBIT FOR |         | SCALE:     | 1"=40'         |
|   |               |      | 1620 South Broad Street<br>Monroe, GA 30656                        |                                |         | DATE:      | 5/14/2024      |
|   | GRAPHIC SCALE | _    | Phone: 678-551-4138                                                | INDIAN RIVER COUNTY            |         | CHECKED    | ): JWT         |
| ( | 0' 20' 40'    | 80'  | Email: JTrawick@SinglePointAG.com<br>FLORIDA CERTIFICATE  # LB8477 | INDIAN RIVER COUNTY            | FLORIDA |            |                |