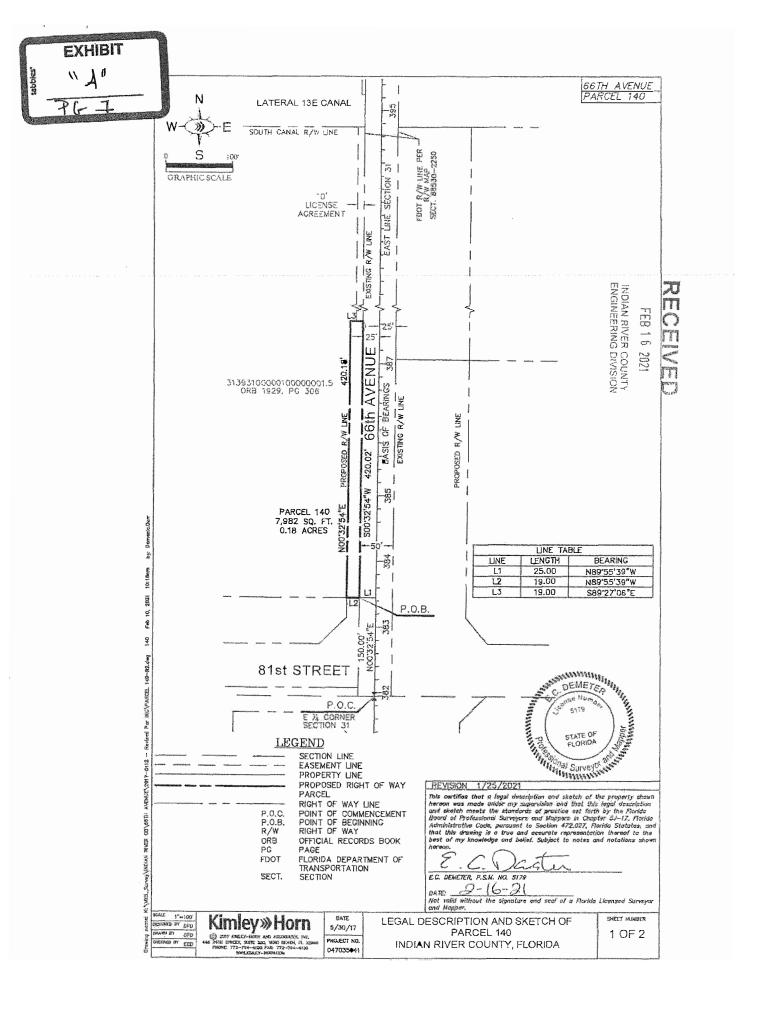

## STATE OF FLORIDA COUNTY OF INDIAN RIVER

(Notary Seal)

Printed Name

Notary Public My Commission Expires: 7312

OVED AS TO FORM

WILLIAM K. DEBRAAL DEPUTY COUNTY ATTORNEY

| EXHIBIT<br>ison U L II<br>PG-2                                                                                         |                                                                                                                                                                                                                                                                                                                                                                                                                                                                                                                                                                                                                                                                                                                                                                                                                                                                                                                                                                                                                                                                                                                                                                                                                                                                                                                                                                                                                                                                                                                                                                                                                                                                                                                                                                                                                                                                                                                                                                                                                                                                                                                                | 66TH AVENUE<br>PARCEL 140 |  |
|------------------------------------------------------------------------------------------------------------------------|--------------------------------------------------------------------------------------------------------------------------------------------------------------------------------------------------------------------------------------------------------------------------------------------------------------------------------------------------------------------------------------------------------------------------------------------------------------------------------------------------------------------------------------------------------------------------------------------------------------------------------------------------------------------------------------------------------------------------------------------------------------------------------------------------------------------------------------------------------------------------------------------------------------------------------------------------------------------------------------------------------------------------------------------------------------------------------------------------------------------------------------------------------------------------------------------------------------------------------------------------------------------------------------------------------------------------------------------------------------------------------------------------------------------------------------------------------------------------------------------------------------------------------------------------------------------------------------------------------------------------------------------------------------------------------------------------------------------------------------------------------------------------------------------------------------------------------------------------------------------------------------------------------------------------------------------------------------------------------------------------------------------------------------------------------------------------------------------------------------------------------|---------------------------|--|
| Derectodur                                                                                                             | LEGAL DESCRIPTION<br>RIGHT OF WAY PARCEL<br>ALL THAT CERTAIN PIECE, PARCEL OR TRACT OF LAND SITUATE, LYING AND<br>BEING A PORTION OF SECTION 31, TOWNSHIP 31 SDUTH, RANGE 39 EAST, INDIAN<br>RIVER COUNTY, FLORIDA; SAID LANDS BEING MORE PARTICULARLY DESCRIPED AS<br>FOLLOWS, TO WIT;<br>COMMENCING FOR REFERENCE AT THE EAST & CORNER OF SAID SECTION 31;<br>THENCE, BEARING NORTH 00'32'54" EAST, ALONG THE EAST LINE OF SAID<br>SECTION 31, A DISTANCE OF 150.00 FEET TO A POINT;<br>THENCE, LEAVING SAID EAST LINE, BEARING NORTH 89'55'39" WEST, A DISTANCE<br>OF 25.00 FEET TO A POINT ON THE ENSTING WEST RIGHT OF WAY LINE OF 65T<br>AVENUE AND THE POINT OF BEGINNING OF THE HEREIN DESCRIBED PARCEL;<br>THENCE, LEAVING SAID RIGHT OF WAY LINE, BEARING NORTH 89'55'39" WEST, A<br>DISTANCE OF 19.00 FEET TO A POINT;<br>THENCE, LEAVING SAID RIGHT OF WAY LINE, BEARING NORTH 89'55'39" WEST, A<br>DISTANCE OF 19.00 FEET TO A POINT;<br>THENCE, BEARING NORTH 00'32'54" EAST, A DISTANCE OF 420.16 FEET TO A<br>POINT;<br>THENCE, BEARING SOUTH 89'27'06" EAST, A DISTANCE OF 19.00 FEET TO A<br>POINT;<br>THENCE, BEARING SOUTH 89'27'06" EAST, A DISTANCE OF 19.00 FEET TO A<br>POINT;<br>THENCE, BEARING SOUTH 89'27'06" EAST, A DISTANCE OF 19.00 FEET TO A<br>POINT;<br>THENCE, BEARING SOUTH 89'27'06" EAST, A DISTANCE OF 19.00 FEET TO A<br>POINT;<br>THENCE, BEARING SOUTH 89'27'06" EAST, A DISTANCE OF 19.00 FEET TO A<br>POINT;<br>THENCE, BEARING SOUTH 89'27'06" EAST, A DISTANCE OF 19.00 FEET TO A<br>POINT ON THE EXISTING WEST RIGHT OF WAY OF 66th AVENUE;<br>THENCE, BEARING SOUTH 89'27'06" EAST, ALONG SAID EXISTING RIGHT OF WAY<br>LINE, A DISTANCE OF 420.02 FEET TO THE POINT OF BEGINNING.<br>THE ABOVE DESCRIBED PREMISES CONTAIN AN AREA OF 7,982 SOUARE FEET OR<br>0.18 ACRES, MORE OR LESS. SUBJECT TO ALL EASEMENTS, CONDITIONS AND<br>RESTRICTIONS AS CONTAINED WITHIN THE CHAIN OF TITLE.                                                                                                                                                                                      | -<br>Fi                   |  |
| K VARTJArroy VIIRIAM RACK ONVERTI ANDUCT ZOITZ - Radiad Par 1607/2022/6, 140-122 449, 140 (2) Fab 16, 2001. 10:16am by | SURVEYORS NOTES<br>1) THIS IS A SKETCH OF LEGAL DESCRIPTION ONLY, NOT A BOUNDARY<br>RETRACEMENT SURVEY.<br>2) THE BEARING BASE FOR THIS SURVEY, IS THE EAST LINE OF SECTION 31. S<br>LINE BEARS NORTH 00/32/54" EAST.<br>3) THE SCALE OF THIS DRAWING MAY HAVE BEEN DISTORTED DURING<br>REPRODUCTION PROCESSES.<br>4) THIS LEGAL DESCRIPTION AND SKETCH IS BASED ON THE PRELIMINARY RIGI<br>OF WAY MAP FOR SETH AVENUE PREPARED BY BURDETTE AND ASSOCIATES, DA<br>10-10-06, AS DIRECTED BY INDIAN RIVER COUNTY, FLORIDA.                                                                                                                                                                                                                                                                                                                                                                                                                                                                                                                                                                                                                                                                                                                                                                                                                                                                                                                                                                                                                                                                                                                                                                                                                                                                                                                                                                                                                                                                                                                                                                                                       | HT<br>TED                 |  |
| E DOWNER R. CED                                                                                                        | C and select and an analysis and analysis analysis and analysis and analysis and analysis and an | sheet miniser<br>2 OF 2   |  |