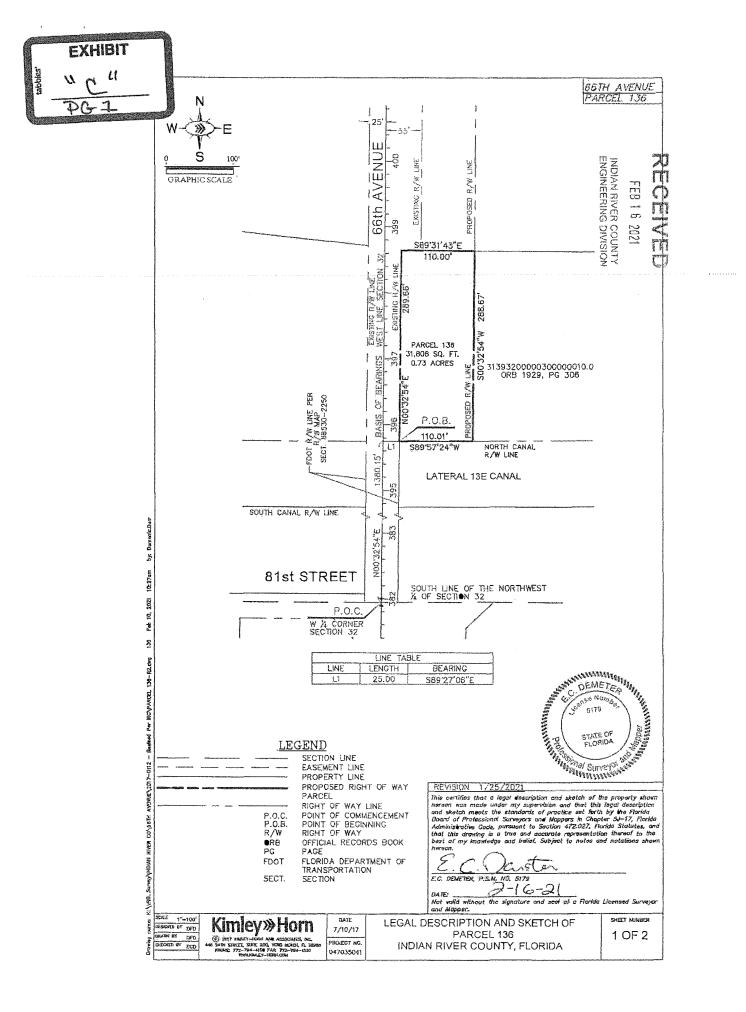

| EXHIBIT<br>NC 11<br>PG-2                                                        |                                                                                                                                                                                                                                                                                                                                                                  |                                                                                                                                                                                                                                                                                                                                                                                                                                                                                                                                                                                                                                                                     | 667H AVENUE<br>PARCEL 136 |
|---------------------------------------------------------------------------------|------------------------------------------------------------------------------------------------------------------------------------------------------------------------------------------------------------------------------------------------------------------------------------------------------------------------------------------------------------------|---------------------------------------------------------------------------------------------------------------------------------------------------------------------------------------------------------------------------------------------------------------------------------------------------------------------------------------------------------------------------------------------------------------------------------------------------------------------------------------------------------------------------------------------------------------------------------------------------------------------------------------------------------------------|---------------------------|
|                                                                                 |                                                                                                                                                                                                                                                                                                                                                                  |                                                                                                                                                                                                                                                                                                                                                                                                                                                                                                                                                                                                                                                                     |                           |
|                                                                                 | FOLLOWS, TO WIT;<br>COMMENCING FOR REFERENC<br>THENCE, BEARING NORTH DI<br>SECTION 32, A DISTANCE O<br>THENCE, LEAVING SAID WES<br>OF 25.00 FEET TO THE EAS<br>POINT OF BEGINNING OF TH<br>THENCE, BEARING NORTH OI<br>DISTANCE OF 289.66 FEET<br>THENCE, LEAVING SAID RIGH<br>DISTANCE OF 110.00 FEET T<br>THENCE, BEARING SOUTH ON<br>POINT ON THE NORTH RIGHT | PARCEL OR TRACT OF LAND SITULATE, LYING AND<br>CON 32, TOWNSHIP 31 SOUTH, RANGE 39 EAST, INDIA<br>AND LANDS BEING MORE PARTICULARLY DESCRIBED AN<br>CE AT THE WEST 1/2 CORNER OF SAID SECTION 32;<br>D'32'54" EAST, ALONG THE WEST LINE OF SAID<br>F 1,380.15 FEET TO A POINT:<br>T LINE, BEARING SOUTH 89'27'06" EAST, A DISTANCI<br>57 RIGHT OF WAY LINE OF SAID RIGHT OF WAY LINE, A<br>TO A POINT;<br>AT OF WAY LINE, BEARING SOUTH 89'31'43" EAST. A<br>TO A POINT;<br>A POINT;<br>D'32'54" WEST, A DISTANCE OF 288.67 FEET TO A<br>TO FWAY LINE OF LATERAL 13E CANAL;<br>B'57'24" WEST, ALONG SAID RIGHT OF WAY LINE, A<br>TO FWAY LINE OF LATERAL 13E CANAL; |                           |
| 파 IRC/PARCEL 138-R2.484 138 (2) Feb 14, 2021 19:27am 원소 DomentuOur              | OR 0.73 ACRES, MORE OR                                                                                                                                                                                                                                                                                                                                           | MISES CONTAIN AN AREA OF 31,808 SQUARE FEET<br>LESS, SUBJECT TO ALL EASEMENTS, CONDITIONS AND<br>D WITHIN THE CHAIN OF TITLE.                                                                                                                                                                                                                                                                                                                                                                                                                                                                                                                                       |                           |
| אין אנאראיאין אנאנא אנענג סטיענען אנאראינערעטעראנון א אנאראין איז און אנאראין א | <ol> <li>THIS IS A SKETCH OF<br/>RETRACEMENT SURVEY.</li> <li>THE BEARING BASE FO<br/>LINE BEARS NORTH 00/32/5</li> <li>THE SCALE OF THIS D<br/>REPRODUCTION PROCESSES.</li> <li>THIS LEGAL DESCRIPTI<br/>OF WAY MAP FOR 66TH AV</li> </ol>                                                                                                                      | RAWING MAY HAVE BEEN DISTORTED DURING                                                                                                                                                                                                                                                                                                                                                                                                                                                                                                                                                                                                                               | нт                        |
| BALK T                                                                          | OFD (6) may suffravelate the emission of                                                                                                                                                                                                                                                                                                                         | INDIAN RIVER COUNTY FLORIDA                                                                                                                                                                                                                                                                                                                                                                                                                                                                                                                                                                                                                                         | SHEET MUMBER<br>2 OF 2    |