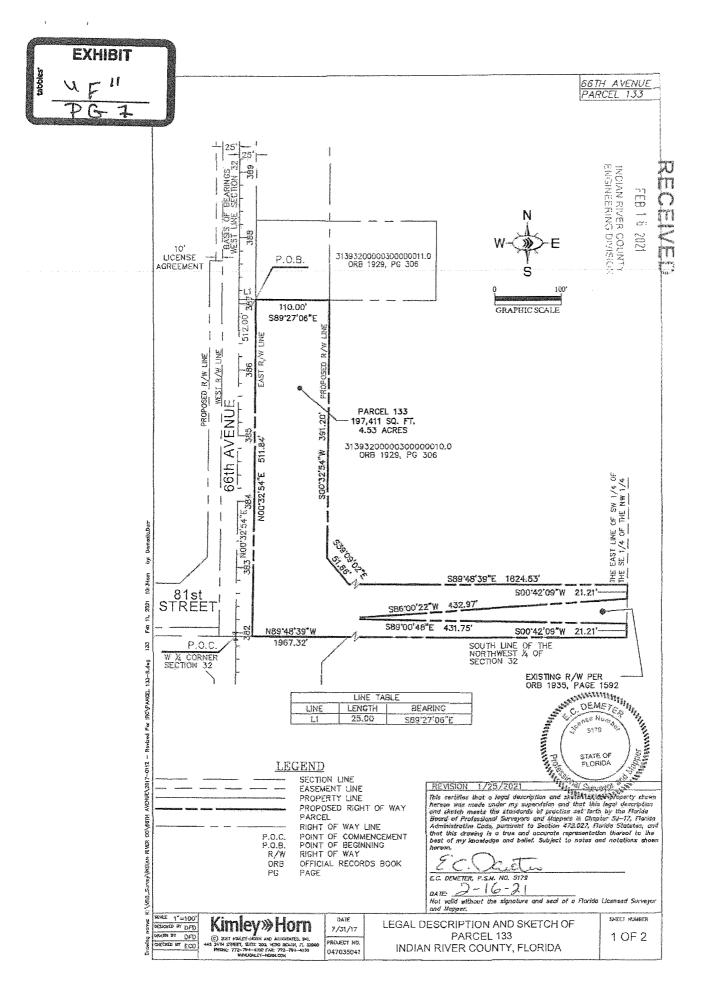

## SEE EXHIBITS "A", "B", "C", "D", "E", and "F" ATTACHED HERETO AND MADE A PART HEREOF.

IN WITNESS WHEREOF, Grantor has signed and sealed their presents the day and year first above written.

WITNESSE Print/name: