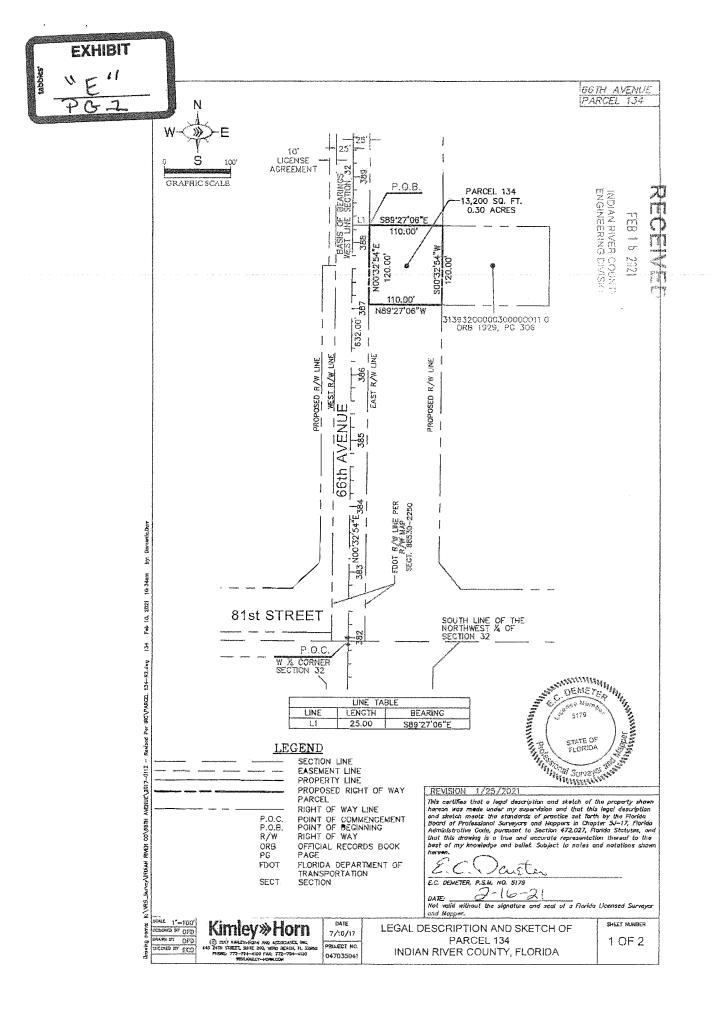

## SEE EXHIBITS "A", "B", "C", "D", "E", and "F" ATTACHED HERETO AND MADE A PART HEREOF.

IN WITNESS WHEREOF, Grantor has signed and sealed their presents the day and year first above written.

WITNESSE Print/name: