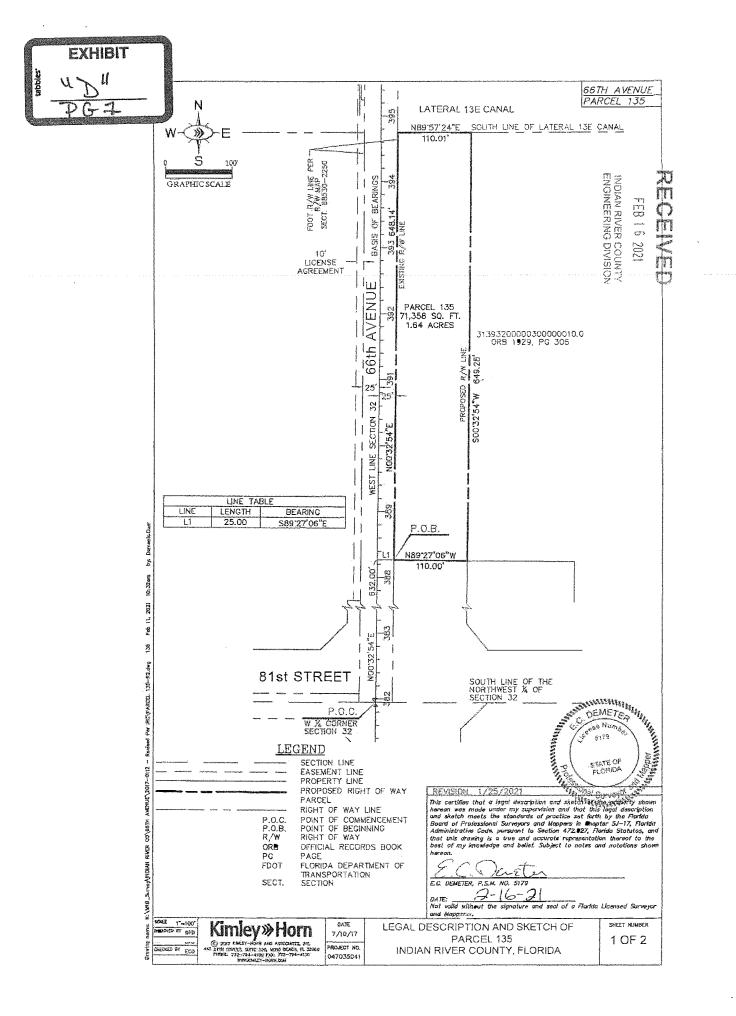

| INDIAN RIVER COUNTY FLORIDA                                                                                                                                                                                                                                                                                                                                                                                                                                                                                                                                                                                                                                         | SHEET MUMBER<br>2 OF 2    |



| ۰<br>٤                           | 2000-00-0