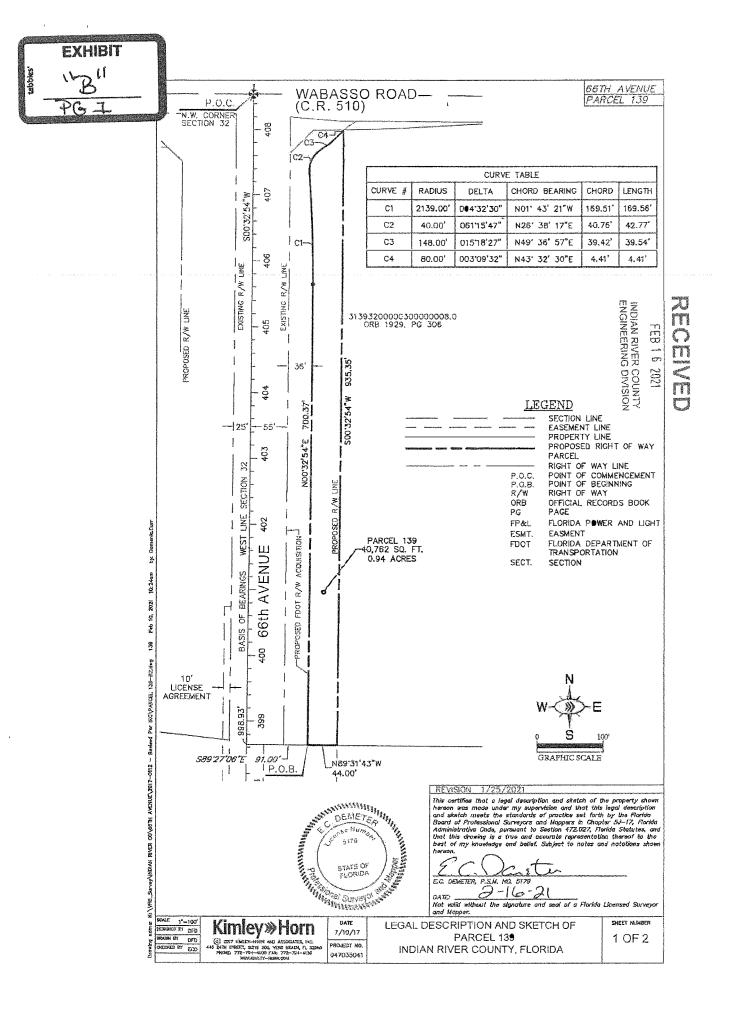

| EXHIBIT<br>UBU<br>PG-Z                                                                                                                                                                                                                                                                                                                                                                                                                                                                                                                                                                                                                                                                                                                                                                                                                                                                                                                                                                                                                                                                                                                                                                                                                                                                                                                                                                                                                                                                                                                                                                                                                                                                                                                                                                                                                                                                                                                                                                                                                                                                                                         | <u></u>                                                                                                  |                                                                                                                                                                                                                                                                                                                                         | 66TH AVENUE<br>PARCEL 139 |  |
|--------------------------------------------------------------------------------------------------------------------------------------------------------------------------------------------------------------------------------------------------------------------------------------------------------------------------------------------------------------------------------------------------------------------------------------------------------------------------------------------------------------------------------------------------------------------------------------------------------------------------------------------------------------------------------------------------------------------------------------------------------------------------------------------------------------------------------------------------------------------------------------------------------------------------------------------------------------------------------------------------------------------------------------------------------------------------------------------------------------------------------------------------------------------------------------------------------------------------------------------------------------------------------------------------------------------------------------------------------------------------------------------------------------------------------------------------------------------------------------------------------------------------------------------------------------------------------------------------------------------------------------------------------------------------------------------------------------------------------------------------------------------------------------------------------------------------------------------------------------------------------------------------------------------------------------------------------------------------------------------------------------------------------------------------------------------------------------------------------------------------------|----------------------------------------------------------------------------------------------------------|-----------------------------------------------------------------------------------------------------------------------------------------------------------------------------------------------------------------------------------------------------------------------------------------------------------------------------------------|---------------------------|--|
|                                                                                                                                                                                                                                                                                                                                                                                                                                                                                                                                                                                                                                                                                                                                                                                                                                                                                                                                                                                                                                                                                                                                                                                                                                                                                                                                                                                                                                                                                                                                                                                                                                                                                                                                                                                                                                                                                                                                                                                                                                                                                                                                |                                                                                                          |                                                                                                                                                                                                                                                                                                                                         |                           |  |
|                                                                                                                                                                                                                                                                                                                                                                                                                                                                                                                                                                                                                                                                                                                                                                                                                                                                                                                                                                                                                                                                                                                                                                                                                                                                                                                                                                                                                                                                                                                                                                                                                                                                                                                                                                                                                                                                                                                                                                                                                                                                                                                                |                                                                                                          |                                                                                                                                                                                                                                                                                                                                         |                           |  |
|                                                                                                                                                                                                                                                                                                                                                                                                                                                                                                                                                                                                                                                                                                                                                                                                                                                                                                                                                                                                                                                                                                                                                                                                                                                                                                                                                                                                                                                                                                                                                                                                                                                                                                                                                                                                                                                                                                                                                                                                                                                                                                                                | LEGAL DESCRIPTION<br>RIGHT OF WAY PARCEL                                                                 |                                                                                                                                                                                                                                                                                                                                         |                           |  |
|                                                                                                                                                                                                                                                                                                                                                                                                                                                                                                                                                                                                                                                                                                                                                                                                                                                                                                                                                                                                                                                                                                                                                                                                                                                                                                                                                                                                                                                                                                                                                                                                                                                                                                                                                                                                                                                                                                                                                                                                                                                                                                                                | RIVER COUNTY, FLORIDA; SA<br>FOLLOWS, TO WIT;                                                            | PARCEL OR TRACT OF LAND SITUATE, LYING AND<br>ON 32, TOWNSHIP 3: SOUTH, RANGE 39 EAST, INDIAN<br>AND LANDS BEING MORE PARTICULARLY DESCRIBED AS<br>DE AT THE NORTHWEST CORNER OF SAID SECTION 32                                                                                                                                        |                           |  |
|                                                                                                                                                                                                                                                                                                                                                                                                                                                                                                                                                                                                                                                                                                                                                                                                                                                                                                                                                                                                                                                                                                                                                                                                                                                                                                                                                                                                                                                                                                                                                                                                                                                                                                                                                                                                                                                                                                                                                                                                                                                                                                                                | THENCE, BEARING SOUTH OU<br>SECTION 32, A DISTANCE O                                                     | 0'32'54" WEST, ALONG THE WEST LINE OF SAID<br>F 998.93 FEET TO A POINT;<br>T LINE, BEARING SOUTH 89'27'05" EAST, A DISTANCE<br>YT OF BEGINNING OF THE HEREIN DESCRIBED PARCEL                                                                                                                                                           |                           |  |
|                                                                                                                                                                                                                                                                                                                                                                                                                                                                                                                                                                                                                                                                                                                                                                                                                                                                                                                                                                                                                                                                                                                                                                                                                                                                                                                                                                                                                                                                                                                                                                                                                                                                                                                                                                                                                                                                                                                                                                                                                                                                                                                                | THENCE, BEARING NORTH O<br>POINT;                                                                        | 0'32'54" EAST. A DISTANCE OF 700.37 FEET TO A                                                                                                                                                                                                                                                                                           |                           |  |
|                                                                                                                                                                                                                                                                                                                                                                                                                                                                                                                                                                                                                                                                                                                                                                                                                                                                                                                                                                                                                                                                                                                                                                                                                                                                                                                                                                                                                                                                                                                                                                                                                                                                                                                                                                                                                                                                                                                                                                                                                                                                                                                                | NORTHERLY ALONG THE ART                                                                                  | INNING OF A CURVE CONCAVE WESTERLY HAVING A<br>A CENTRAL ANGLE OF 04'32'30", A CHORD BEARING<br>A CHORD DISTANCE OF 169.51 FEET, THENCE<br>C OF SAID CURVE, A DISTANCE OF 169.55 FEET;<br>INNING OF A REVERSE CURVE CONCAVE EASTERLY<br>I FEET, A CENTRAL ANGLE OF 61'3'547", A CHORD<br>I FEET, A CHORD DISTANCE OF 40.76 FEET, THENCI |                           |  |
| e burr                                                                                                                                                                                                                                                                                                                                                                                                                                                                                                                                                                                                                                                                                                                                                                                                                                                                                                                                                                                                                                                                                                                                                                                                                                                                                                                                                                                                                                                                                                                                                                                                                                                                                                                                                                                                                                                                                                                                                                                                                                                                                                                         | NOR THEASTERLY ALONG THE<br>TO A POINT;<br>SAID POINT BEING THE BEG                                      | NNING OF A REVERSE CURVE CONCAVE                                                                                                                                                                                                                                                                                                        |                           |  |
| tom by Demon                                                                                                                                                                                                                                                                                                                                                                                                                                                                                                                                                                                                                                                                                                                                                                                                                                                                                                                                                                                                                                                                                                                                                                                                                                                                                                                                                                                                                                                                                                                                                                                                                                                                                                                                                                                                                                                                                                                                                                                                                                                                                                                   | 39.42 FEET, THENCE NORTH<br>DISTANCE OF 39.54 FEET T                                                     |                                                                                                                                                                                                                                                                                                                                         |                           |  |
| 6 16, 2021 16:24an                                                                                                                                                                                                                                                                                                                                                                                                                                                                                                                                                                                                                                                                                                                                                                                                                                                                                                                                                                                                                                                                                                                                                                                                                                                                                                                                                                                                                                                                                                                                                                                                                                                                                                                                                                                                                                                                                                                                                                                                                                                                                                             |                                                                                                          | INNING OF A REVERSE CURVE CONCAVE<br>RABLYS OF 80.00 FEET, A CENTRAL ANGLE OF<br>IS OF NORTH 433230° EAST, A CHORD DISTANCE OF<br>ASTERLY ALONG THE ARC OF SAID CURVE, A<br>A POINT;<br>D'32'54" WEST, A DISTANCE OF 935.35 FEET TO A                                                                                                   | -                         |  |
| 제 138 (전) 구성                                                                                                                                                                                                                                                                                                                                                                                                                                                                                                                                                                                                                                                                                                                                                                                                                                                                                                                                                                                                                                                                                                                                                                                                                                                                                                                                                                                                                                                                                                                                                                                                                                                                                                                                                                                                                                                                                                                                                                                                                                                                                                                   | THENCE, BEARING NORTH 89<br>POINT OF BEGINNING.                                                          | 9'31'43" WEST, A DISTANCE OF 44.00 FEET TO THE<br>FEET OR 0.94 ACRES, MORE OR LESS, SUBJECT TO<br>S AND RESTRICTIONS AS CONTAINED WITHIN THE                                                                                                                                                                                            |                           |  |
| 9-72N651                                                                                                                                                                                                                                                                                                                                                                                                                                                                                                                                                                                                                                                                                                                                                                                                                                                                                                                                                                                                                                                                                                                                                                                                                                                                                                                                                                                                                                                                                                                                                                                                                                                                                                                                                                                                                                                                                                                                                                                                                                                                                                                       | CHAIN OF TITLE.                                                                                          | A AND REDIRIVITIONS AS WATCHINES WITHIN THE                                                                                                                                                                                                                                                                                             |                           |  |
| Rodred Per Rich                                                                                                                                                                                                                                                                                                                                                                                                                                                                                                                                                                                                                                                                                                                                                                                                                                                                                                                                                                                                                                                                                                                                                                                                                                                                                                                                                                                                                                                                                                                                                                                                                                                                                                                                                                                                                                                                                                                                                                                                                                                                                                                |                                                                                                          |                                                                                                                                                                                                                                                                                                                                         |                           |  |
| - They are and a second and a second and a second a secon | 1) THIS IS A SKETCH OF<br>RETRACEMENT SURVEY.<br>2) THE BEARING BASE FO                                  | SURVEYORS NOTES<br>LEGAL DESCRIPTION ONLY, NOT A BOUNDARY<br>OR THIS SURVEY, IS THE WEST LINE OF SECTION 32.                                                                                                                                                                                                                            | SAID                      |  |
| an histor and                                                                                                                                                                                                                                                                                                                                                                                                                                                                                                                                                                                                                                                                                                                                                                                                                                                                                                                                                                                                                                                                                                                                                                                                                                                                                                                                                                                                                                                                                                                                                                                                                                                                                                                                                                                                                                                                                                                                                                                                                                                                                                                  | REPRODUCTION PROCESSES.<br>4) THIS LEGAL DESCRIPTI                                                       | RAWING MAY HAVE BEEN DISTORTED DURING<br>ON AND SKETCH IS BASED ON THE PRELIMINARY RIGI                                                                                                                                                                                                                                                 | ۲۲                        |  |
| and the second                                                                                                                                                                                                                                                                                                                                                                                                                                                                                                                                                                                                                                                                                                                                                                                                                                                                                                                                                                                                                                                                                                                                                                                                                                                                                                                                                                                                                                                                                                                                                                                                                                                                                                                                                                                                                                                                                                                                                                                                               | OF WAY MAP FOR GETH AV                                                                                   | ÆNUE PREPARED BY BURDETTE AND ASSOCIATES, DA<br>Y INDIAN RIVER COUNTY, FLORIDA.                                                                                                                                                                                                                                                         | TEO                       |  |
| 2 Source 1, marked at 1980.                                                                                                                                                                                                                                                                                                                                                                                                                                                                                                                                                                                                                                                                                                                                                                                                                                                                                                                                                                                                                                                                                                                                                                                                                                                                                                                                                                                                                                                                                                                                                                                                                                                                                                                                                                                                                                                                                                                                                                                                                                                                                                    | Kimley»Horn                                                                                              | PARCEL 139                                                                                                                                                                                                                                                                                                                              | SHEET MUNDER<br>2 OF 2    |  |
| E SHATAND RA ECD                                                                                                                                                                                                                                                                                                                                                                                                                                                                                                                                                                                                                                                                                                                                                                                                                                                                                                                                                                                                                                                                                                                                                                                                                                                                                                                                                                                                                                                                                                                                                                                                                                                                                                                                                                                                                                                                                                                                                                                                                                                                                                               | 448 YANA STRET, BUTE 200, VOID BLOCK IL 12000 PROJECT HO<br>PROVE 772-794-4100 XXE 772-794-4130 C4703504 |                                                                                                                                                                                                                                                                                                                                         |                           |  |