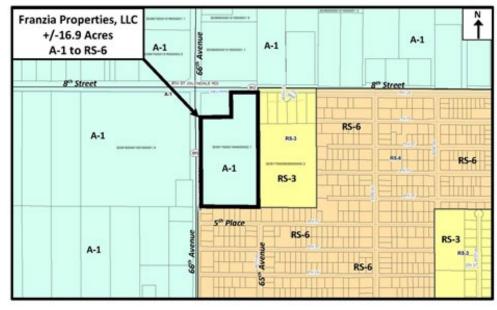

### **GENERAL**

Applicant: Franzia Properties, LLC

675 66<sup>th</sup> Avenue Location: Acreage:  $\pm 16.9$  acres

Land Use Designation: L-2, Low-Density Residential-2 (up to 6 units/ac.) Existing Zoning: A-1, Agricultural District (up to 1 unit/5 acre)

Requested Zoning: RS-6, Single-Family Residential District (up to 6 units/acre)

Existing Land Use: Vacant/pasture land (former citrus grove)

# ADJACENT LAND

North: 8<sup>th</sup> Street, Sub-Lateral B-3-W Canal, A-1, Agricultural District (up to 1 unit/5 acre)

South: RS-6, Single-Family Residential District (up to 6 units/acre) East: RS-3, Single-Family Residential District (up to 3 units/acre) West: 66<sup>th</sup> Avenue, A-1, Agricultural District (up to 1 unit/5 acre)

### **ENVIRONMENTAL CONSTRAINTS**

**Existing Zoning Map** Franzia Properties, LLC Rezoning Request