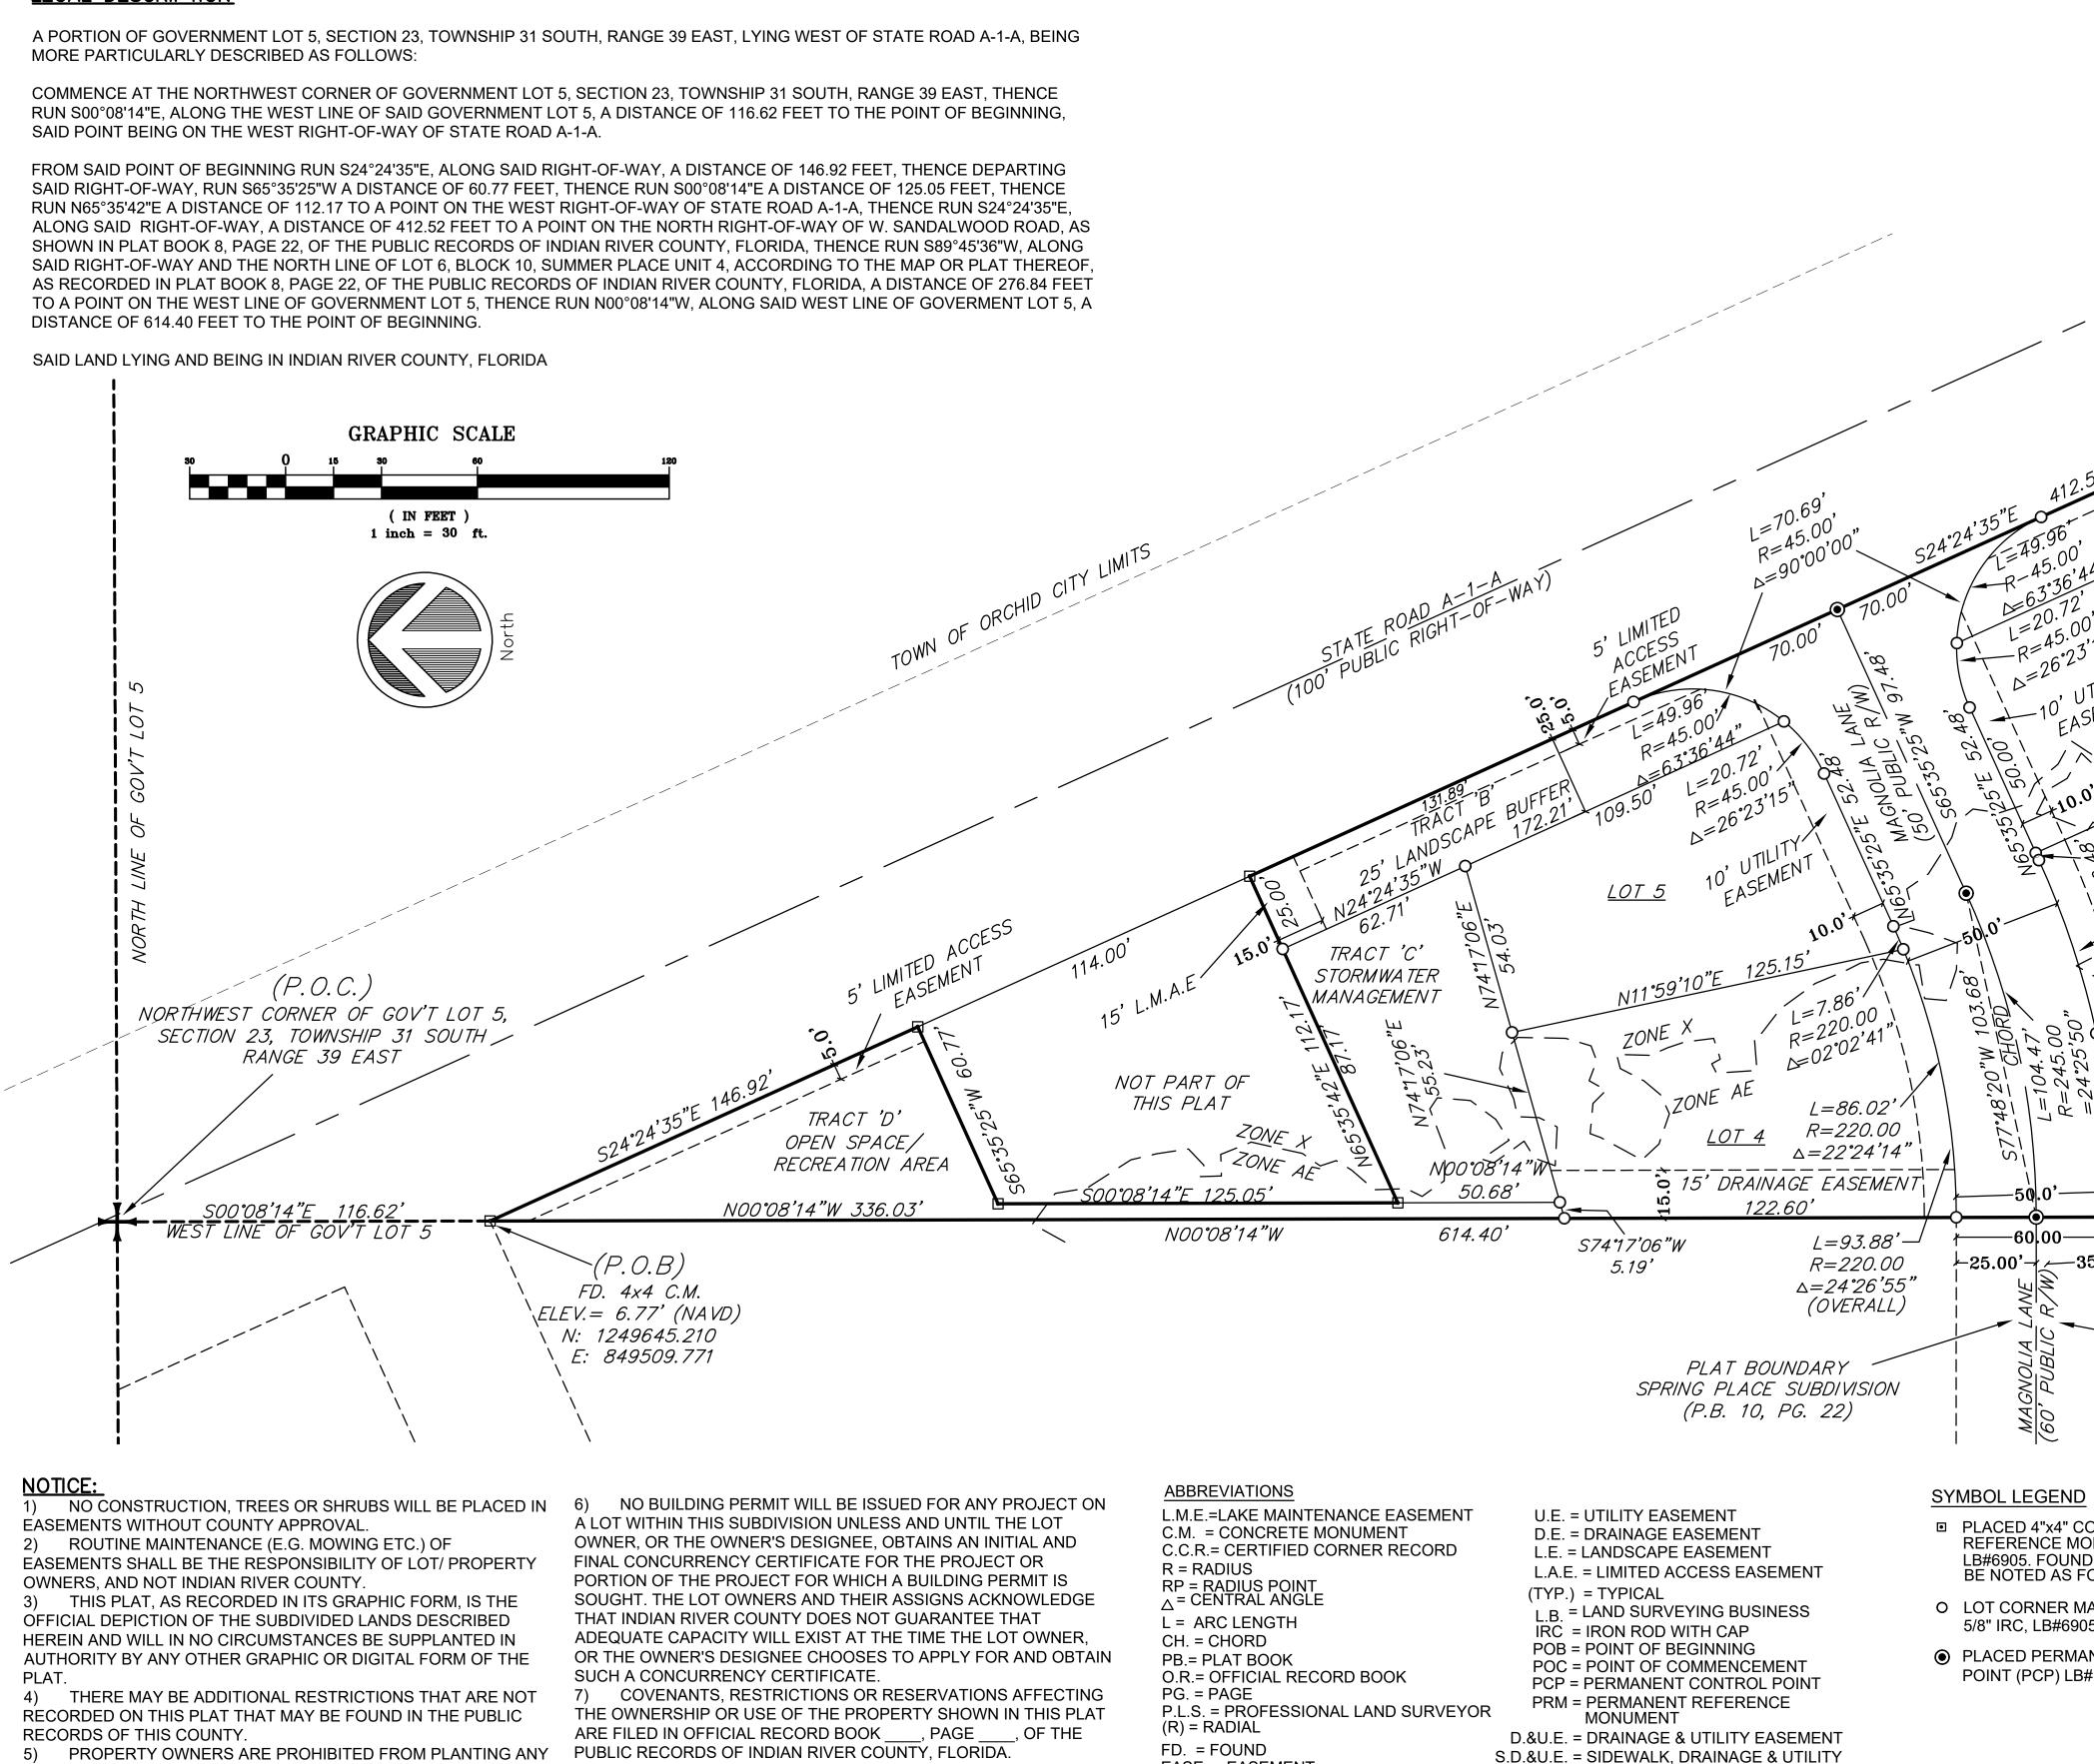

## LEGAL DESCRIPTION

5) PROPERTY OWNERS ARE PROHIBITED FROM PLANTING ANY CARIBBEAN FRUIT FLY AND ASIAN CITRUS PSYLLID (CITRUS GREENING) HOST PLANTS AS SPECIFIED HEREIN AND ARE REQUIRED TO REMOVE THE SAME IF ANY EXISTS: CATTLEY GUAVA, COMMON GUAVA, LOQUAT, ROSE APPLE, SURINAM CHERRY, CHINESE BOX ORANGE AND ORANGE JASMINE.

PUBLIC RECORDS OF INDIAN RIVER COUNTY, FLORIDA. 8) THE BUILDER / LOT OWNER SHALL BE RESPONSIBLE FOR CONSTRUCTING SIDEWALKS REQUIRED ALONG HIS LOT'S FRONTAGE AS DEPICTED ON THE APPROVED PROJECT PRELIMINARY PLAT AND LAND DEVELOPMENT PERMIT PRIOR TO THE ISSUANCE OF A CERTIFICATE OF OCCUPANCY FOR THE RESPECTIVE LOT.