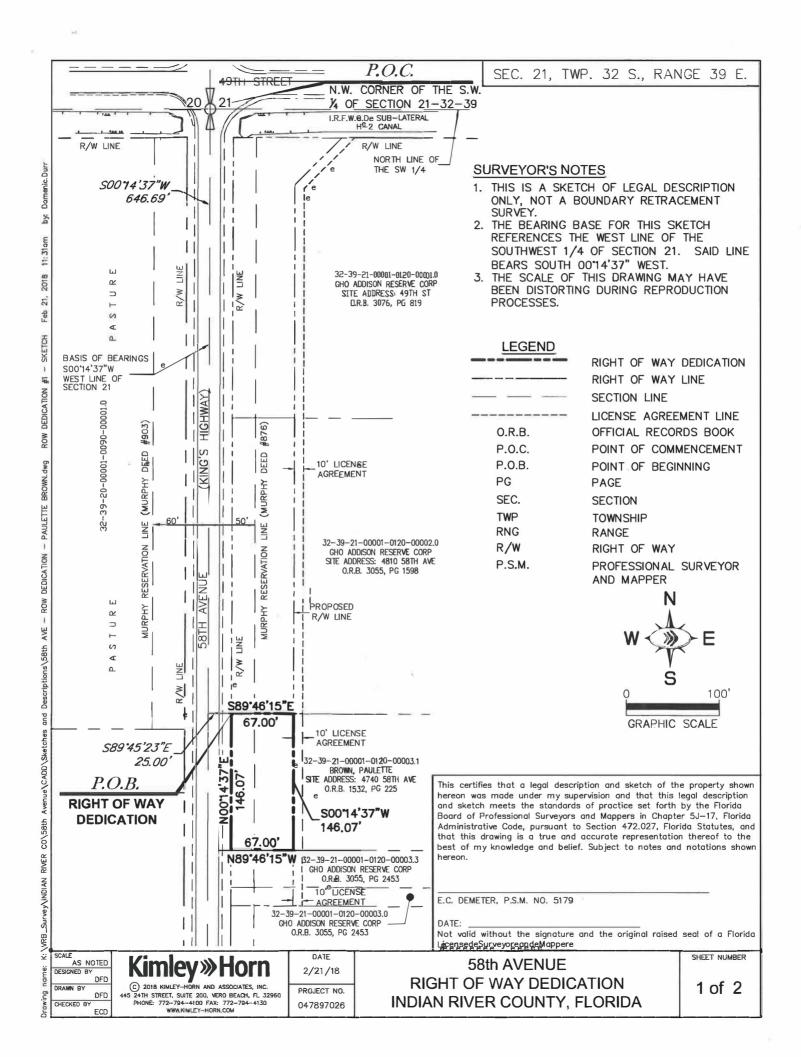

## LEGAL DESCRIPTION: RIGHT OF WAY DEDICATION

A PORTION OF THE SOUTHWEST 1/4 OF SECTION 21, TOWNSHIP 32 SOUTH, RANGE 39 EAST, INDIAN RIVER COUNTY, FLORIDA. BEING MORE PARTICULARLY DESCRIBED AS FOLLOWS;

COMMENCING AT THE NORTHWEST CORNER OF THE SOUTHWEST 1/4 OF SECTION 21, TOWNSHIP 32 SOUTH, RANGE 39 EAST;

THENCE, BEARING SOUTH 00°14'37" WEST, ALONG THE WEST LINE OF SECTION 21, A DISTANCE OF 646.69 FEET TO A POINT; THENCE, LEAVING SAID WEST LINE OF SECTION 21, BEARING SOUTH 89°45'23" EAST, A DISTANCE OF 25.00 FEET TO THE EAST RIGHT OF WAY LINE OF 58TH AVENUE (KINGS HIGHWAY) AND THE POINT OF BEGINNING OF THE HEREIN DESCRIBED PARCEL;

THENCE, BEARING SOUTH 89°46'15" EAST, A DISTANCE OF 67.00 FEET TO A POINT; THENCE, BEARING SOUTH 00°14'37" WEST, A DISTANCE OF 146.07 FEET TO A POINT; THENCE, BEARING NORTH 89°46'15" WEST, A DISTANCE OF 67.00 FEET TO A POINT ON SAID EAST RIGHT OF WAY LINE OF 58TH AVENUE (KINGS HIGHWAY); THENCE, BEARING NORTH 00°14'37" EAST, ALONG SAID EAST RIGHT OF WAY LINE, A DISTANCE OF 146.07 FEET TO THE POINT OF BEGINNING.

THE ABOVE DESCRIBED PREMISES CONTAIN AN AREA OF 9,786 SQUARE FEET OR 0.22 ACRES, OF WHICH 3,651 SQUARE FEET OR 0.08 ACRES, MORE OR LESS, ARE ENCUMBERED BY THE RESERVATIONS CONTAINED IN MURPHY DEED #876. SUBJECT TO ALL EASEMENTS, CONDITIONS AND RESTRICTIONS AS CONTAINED WITHIN THE CHAIN OF TITLE.