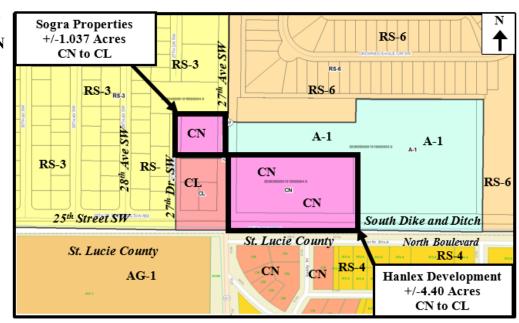

#### **GENERAL**

Applicant: Hanlex Development LLC and Sogra Properties LLC Location: 2480 27<sup>th</sup> Avenue SW and property north and adjacent to

2465 27<sup>th</sup> Avenue SW

Acreage: +/- 5.437 acres (Property 1 +/-4.40 and Property 2 +/-1.037)

Land Use Designation: C/I, Commercial/Industrial

Existing Zoning: CN, Neighborhood Commercial District

Requested Zoning: CL, Limited Commercial District

Existing Land Use: Property 1: Vacant/1 Vacant Residence, Vegetated

Property 2: Vacant/Vegetated

### ADJACENT LAND

North: Property 1: Fish Farm, A-1 Agricultural 1 District; Property 2: SF Residence, RS-3, Single-Family Residential District (up to 3 units/acre)

South: Property 1: South Dike and Ditch and St. Lucie County, RS-4 District and CN

District; Property 2: Gas Station, CL, Limited Commercial District

East: Property 1: Fish Farm, A-1 Agricultural 1 District; Property 2: 27<sup>th</sup> Avenue SW and

Fish Farm, A-1 Agricultural 1 District)

West: Property 1: 27th Avenue SW, gas station and Vacant; Property 2: SF Residences,

RS-3, Single-Family Residential District (up to 3 units/acre)