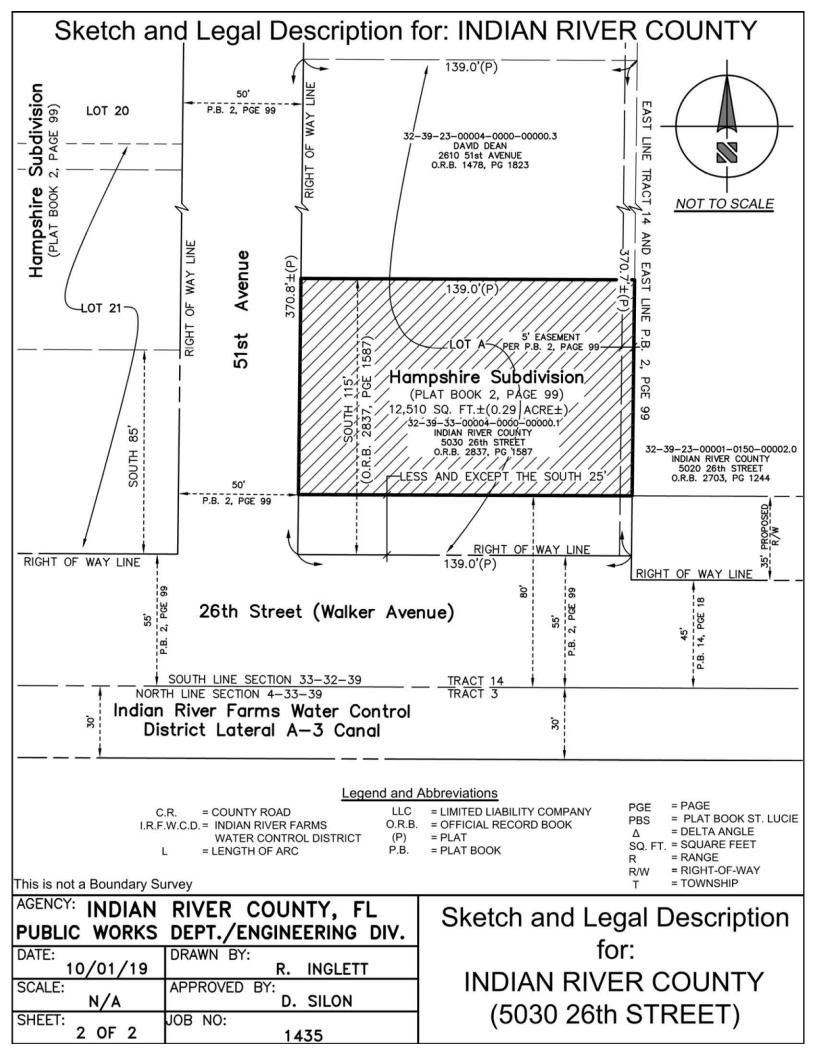

# Sketch and Legal Description for: INDIAN RIVER COUNTY

# LEGAL DESCRIPTION PER O.R.B. 2837, PG. 1587

The South 115.0 feet of Lot "A", Hampshire Subdivision, according to the Plat thereof, recorded in Plat Book 2, Page(s) 99, of the Public Records of Indian River County, Florida.

LESS AND EXCEPT:

The South 25.0 feet thereof.

Containing 12,510 Sq. Ft.± (0.29 Acres±)

#### Legend and Abbreviations

C.R. = COUNTY ROAD
I.R.F.W.C.D. = INDIAN RIVER FARMS
WATER CONTROL DISTRICT
L = LENGTH OF ARC

LLC = LIMITED LIABILITY COMPANY
O.R.B. = OFFICIAL RECORD BOOK
(P) = PLAT

P.B. = PLAT BOOK PGE = PAGE

PBS = PLAT BOOK ST. LUCIE
Δ = DELTA ANGLE
SQ. FT. = SQUARE FEET
R = RANGE

R/W = RIGHT-OF-WAY T = TOWNSHIP

Sketch and Legal Description for:

INDIAN RIVER COUNTY (5030 26th STREET)