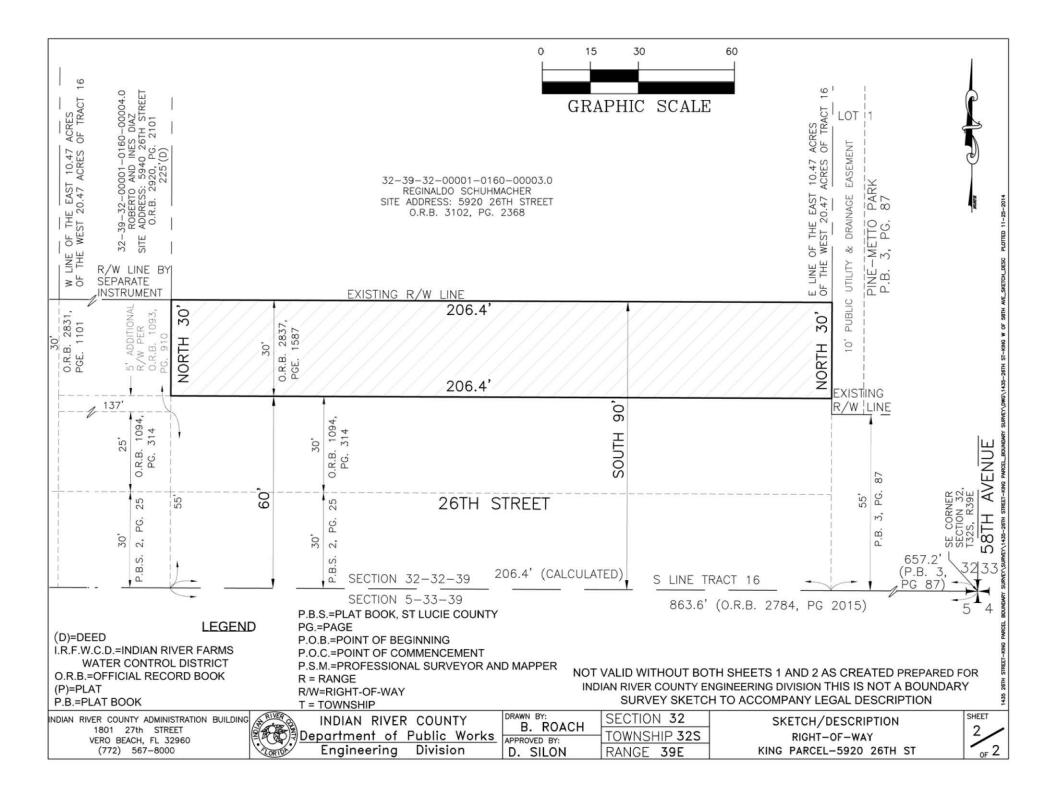

## LEGAL DESCRIPTION: RIGHT-OF-WAY

A PORTION OF THOSE LANDS DESCRIBED IN OFFICIAL RECORD BOOK 3102, PAGE 2368 OF THE PUBLIC RECORDS OF INDIAN RIVER COUNTY, FLORIDA, SAID LANDS LYING IN TRACT 16, SECTION 32, TOWNSHIP 32 SOUTH, RANGE 39 EAST, ACCORDING TO THE LAST GENERAL PLAT OF THE LANDS OF THE INDIAN RIVER FARMS COMPANY SUBDIVISION, AS RECORDED IN PLAT BOOK 2, PAGE 25 OF THE PUBLIC RECORDS OF ST LUCIE COUNTY, FLORIDA: SAID LAND LYING AND BEING IN INDIAN RIVER COUNTY, FLORIDA, BEING MORE PARTICULARLY DESCRIBED AS FOLLOWS:

THE NORTH 30 FEET OF THE SOUTH 90 FEET OF THE EAST 10.47 ACRES OF THE WEST 20.47 ACRES OF TRACT 16, SECTION 32, TOWNSHIP 32 SOUTH, RANGE 39; LESS AND EXCEPT THE WEST 137 FEET THEREOF.

CONTAINING 6192.00 SQUARE FEET, MORE OR LESS, OR 0.14 ACRES.

## NOTES

- 1. THIS SKETCH AND DESCRIPTION IS NOT VALID WITHOUT THE SIGNATURE AND ORIGINAL RAISED SEAL OF THE FLORIDA REGISTERED SURVEYOR AND MAPPER NAMED HEREON.
- 2. THIS SKETCH AND DESCRIPTION MEETS OR EXCEEDS ALL APPLICABLE REQUIREMENTS OF THE STANDARDS OF PRACTICE AS ESTABLISHED IN CHAPTER 5J-17, FLORIDA ADMINISTRATIVE CODE.
- 3. THIS SKETCH AND DESCRIPTION DOES NOT REPRESENT A FIELD SURVEY. EXISTING PROPERTY CONDITIONS OR FEATURES ARE NOT SHOWN.

## NOT VALID WITHOUT BOTH SHEETS 1 AND 2 AS CREATED

DAVID M. SILON, P.S.M. FLORIDA REGISTRATION NO. LS 6139 INDIAN RIVER COUNTY SURVEYOR

THIS IS NOT A BOUNDARY SURVEY-SKETCH TO ACCOMPANY LEGAL DESCRIPTION

PREPARED FOR INDIAN RIVER COUNTY ENGINEERING DIVISION

| INDIAN RIVER COUNTY ADMINISTRATION BUILDING |       | DIAN RIVER  | COUNTY       | B. ROACH     | SECTION 32   | SKETCH/DESCRIPTION       | SHEET |
|---------------------------------------------|-------|-------------|--------------|--------------|--------------|--------------------------|-------|
|                                             |       | rtment of I | Public Works | APPROVED BY: | TOWNSHIP 32S | RIGHT-OF-WAY             |       |
| (772) 567-8000                              | Er Er | ngineering  | Division     | D. SILON     | RANGE 39E    | KING PARCEL-5920 26TH ST | OF 2  |