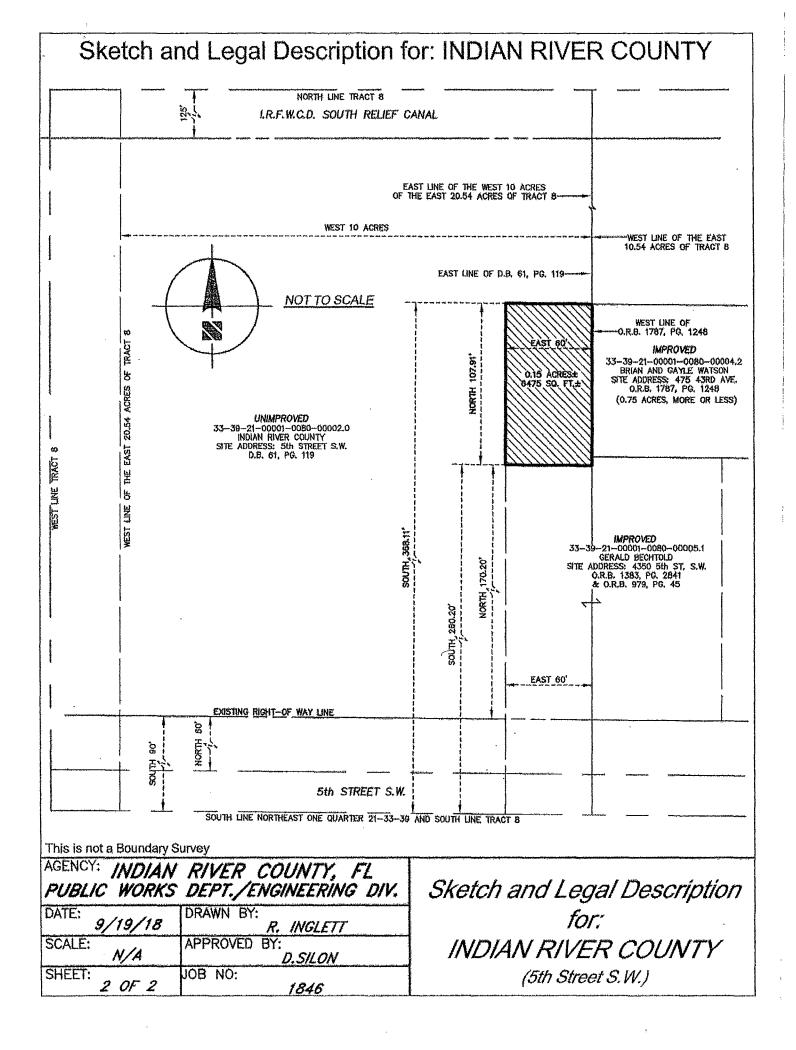

## Sketch and Legal Description for: INDIAN RIVER COUNTY

#### Legal Description (Ingress-Egress Easement)

Being a Parcel of land lying in Tract 8, Section 21, Township 33 South, Range 39 East, According to the Last General Plat of Lands of the Indian River Farms Company Subdivision, as recorded in Plat Book 2, Page 25, Public Records of St. Lucie County, Florida, now lying and being in Indian River County, Florida; Said Parcel being the West 20.0 feet of the East 80.0 feet of the North 278.11 feet of the South 368.11 feet of the following described Lands to wit:

West 10 acres of the East 20.54 acres of Tract 8, Section 21, Township 33 South, Range 39 East, according to the Last General Plat of Indian River Farms Company, filed in the Office of the Clerk of the Circuit, St. Lucie County, Florida, now lying and being in Indian River County, Florida.

The East line of the herein described Parcel is intended to be coincident with those lands as described Official Record Book 1787, Page 1248.