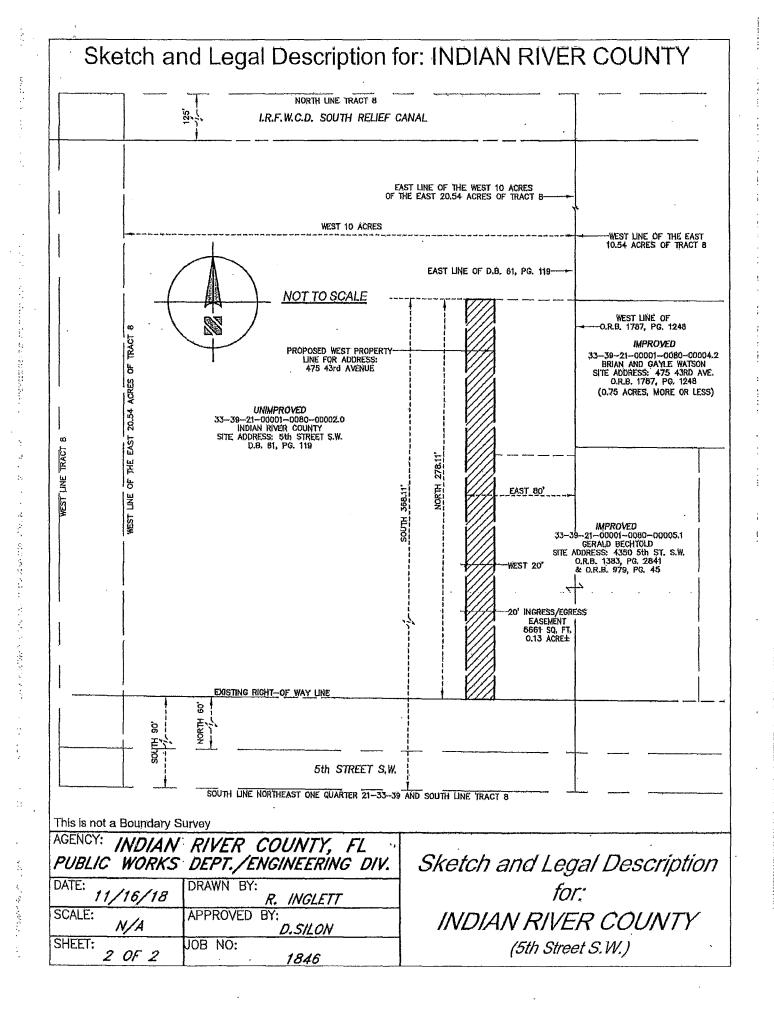

## Sketch and Legal Description for: INDIAN RIVER COUNTY

#### Legal Description (Right-of-way Acquisition)

Being a Parcel of land lying in Tract 8, Section 21, Township 33 South, Range 39 East, According to the Last General Plat of Lands of the Indian River Farms Company Subdivision, as recorded in Plat Book 2, Page 25, Public Records of St. Lucie County, Florida, now lying and being in Indian River County, Florida; Said Parcel being the East 56.0 feet of the following described Lands to wit:

#### PARCEL 1:

The South One Half of the South One Half of the North 407.81 feet of the South 5.54 acres of the East 10.54 acres of Tract 8, Section 21, Township 33 South, Range 39 East; according to the Last General Plat of Lands of the Indian River Farms Company Subdivision, as recorded in Plat Book 2, Page 25, of the Public Records of St. Lucie County, Florida; now lying and being in Indian River County, Florida;

#### LESS AND EXCEPT

That portion lying within 43rd Avenue (Clemens Avenue) and less the North 25 feet thereof.

#### PARCEL 2:

The North 25 feet of the following described property: The South 5.54 acres of the east 10.54 acres of Tract 8, Section 21, Township 33 South, Range 39 East, less Canal and less the North 407.81 feet, according to the Last General Plat of Lands of the Indian River Farms Company Subdivision, as recorded in Plat Book 2, Page 25, of the Public Records of St. Lucle County, Florida; now lying and being in Indian River County, Florida.