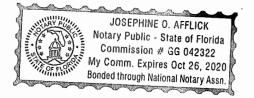

### Sketch and Legal Description for: INDIAN RIVER COUNTY Legal Description

Being a Parcel of land lying in Tract 8, Section 21, Township 33 South, Range 39 East, According to the Last General Plat of Lands of the Indian River Farms Company Subdivision, as recorded in Plat Book 2, Page 25, Public Records of St. Lucie County, Florida, now lying and being in Indian River County, Florida; Said Parcel being the East 60.0 feet of the North 107.91 feet of the South 368.11 feet of the following described Lands to wit:

West 10 acres of the East 20.54 acres of Tract 8, Section 21, Township 33 South, Range 39 East, according to the Last General Plat of Indian River Farms Company, filed in the Office of the Clerk of the Circuit, St. Lucle County, Florida, now lying and being in Indian River County, Florida.

#### LESS AND EXCEPT

The East 60 feet of the North 170,20 feet of the South 260,20 feet of the West 10 acres of the East 20,54 acres of Tract 8. Section 21. Township 33 South, Range 39 East, according to the Last General Plat of Lands of the Indian River Farms Company recorded in Plat Book 2, Page 25 of the Public Records of DSt. Lucie County, Florida.

#### ALSO LESS AND EXCEPT

The North 60 feet of the South 90 feet thereof for additional 5th Street S.W. Right of Way.

The East line of the herein described Parcel is intended to be coincident with those lands as described Official Record Book 1787, Page 1248.