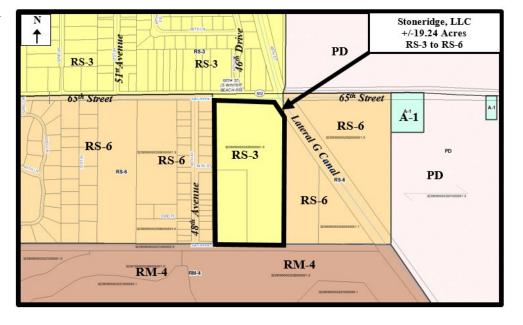

#### GENERAL

| Applicant:            | Stoneridge, LLC                                               |  |
|-----------------------|---------------------------------------------------------------|--|
| Location:             | 4655 65 <sup>th</sup> Street and 4755 64 <sup>th</sup> Street |  |
| Acreage:              | ±19.24 acres                                                  |  |
| Land Use Designation: | L-2, Low-Density Residential-2 (up to 6 units/ac.)            |  |
| Existing Zoning:      | RS-3, Single-Family Residential District (up to 3 units/acre) |  |
| Requested Zoning:     | RS-6, Single-Family Residential District (up to 6 units/acre) |  |
| Existing Land Use:    | Vacant/2 Vacant Residences, former citrus grove               |  |

#### ADJACENT LAND

North: 65<sup>th</sup> St, SF Residences, RS-3, Single-Family Residential District (up to 3 units/acre) South: Bent Pine Golf Course, RM-4, Multi-Family Residential District (up to 4 units/acre)

East: Vacant, RS-6, Single-Family Residential District (up to 6 units/acre)

West: SF Residences, RS-6, Single-Family Residential District (up to 6 units/acre)