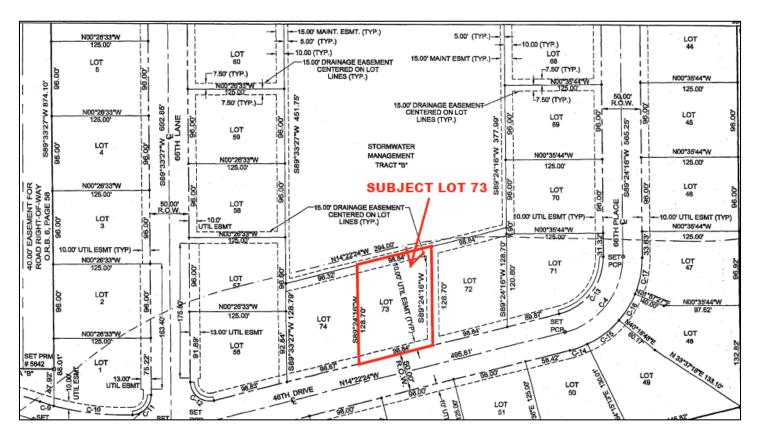

## Plat Map of Crystal Falls of Vero Showing Subject Lot 73 from Platbook 16 Page 95.

## Paragraph 3 of Platbook 16 Page 95 describing drainage easements.

3) THE DRAINAGE EASEMENTS, STORMWATER MANAGEMENT TRACTS "A," "B," "C," AND "D" AND MAINTENANCE EASEMENTS, AS SHOWN, ARE DEDICATED IN PERPETUITY FOR CONSTRUCTION AND MAINTENANCE OF DRAINAGE FACILITIES AND SHALL BE THE PERPETUAL MAINTENANCE OBLIGATION OF THE CRYSTAL FALLS PROPERTY OWNER'S ASSOCIATION, INC. FRONT YARD DRAINAGE EASEMENTS ARE SUBJECT TO THE RIGHT OF EACH LOT TO HAVE A DRIVEWAY FOR INGRESS / EGRESS AS APPROVED BY THE COUNTY. Boundary Survey of Lot Showing Easement Proposed for Release.