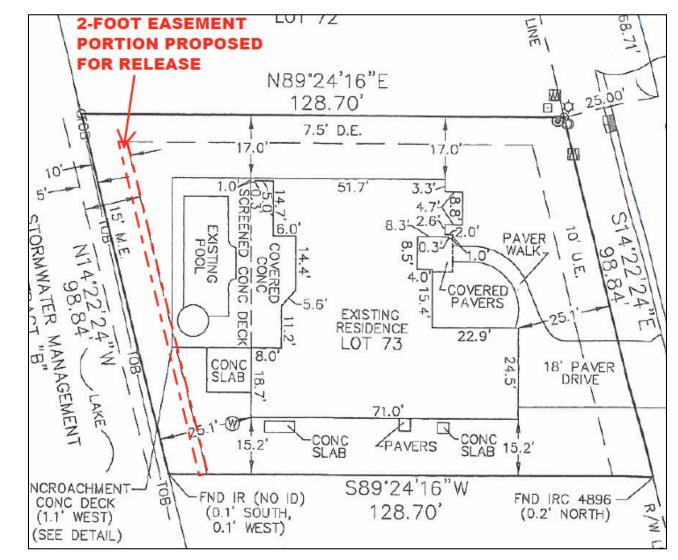

## Paragraph 3 of Platbook 16 Page 95 describing drainage easements.

3) THE DRAINAGE EASEMENTS, STORMWATER MANAGEMENT TRACTS "A," "B," "C," AND "D" AND MAINTENANCE EASEMENTS, AS SHOWN, ARE DEDICATED IN PERPETUITY FOR CONSTRUCTION AND MAINTENANCE OF DRAINAGE FACILITIES AND SHALL BE THE PERPETUAL MAINTENANCE OBLIGATION OF THE CRYSTAL FALLS PROPERTY OWNER'S ASSOCIATION, INC. FRONT YARD DRAINAGE EASEMENTS ARE SUBJECT TO THE RIGHT OF EACH LOT TO HAVE A DRIVEWAY FOR INGRESS / EGRESS AS APPROVED BY THE COUNTY. Boundary Survey of Lot Showing Easement Proposed for Release.