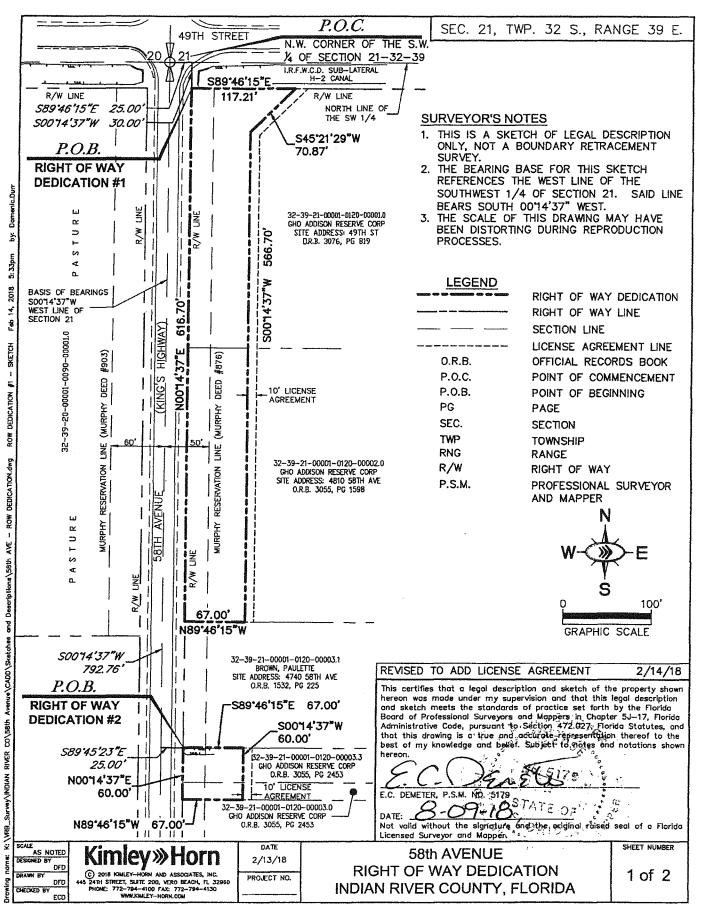

## LEGAL DESCRIPTION: RIGHT OF WAY DEDICATION #1

A PORTION OF THE SOUTHWEST 1/4 OF SECTION 21, TOWNSHIP 32 SOUTH, RANGE 39 EAST, INDIAN RIVER COUNTY, FLORIDA. BEING MORE PARTICULARLY DESCRIBED AS FOLLOWS;

COMMENCING AT THE NORTHWEST CORNER OF THE SOUTHWEST 1/4 OF SECTION 21, TOWNSHIP 32 SOUTH, RANGE 39 EAST;

THENCE, BEARING SOUTH 89'46'15" EAST, ALONG THE NORTH LINE OF SAID SOUTHWEST 1/4, A DISTANCE OF 25.00 FEET TO A POINT; THENCE, LEAVING SAID NORTH LINE OF THE SOUTHWEST 1/4, BEARING SOUTH 00'14'37" WEST, A DISTANCE OF 30.00 FEET TO THE POINT OF BEGINNING OF THE HEREIN DESCRIBED PARCEL;

THENCE, BEARING SOUTH 89'46'15" EAST, ALONG THE SOUTH LINE OF SUB-LATERAL H-2 CANAL, A DISTANCE OF 117.21 FEET TO A POINT; THENCE, LEAVING SAID SOUTH LINE, BEARING SOUTH 45'21'29" WEST, A DISTANCE OF 70.87 FEET TO A POINT; THENCE, BEARING SOUTH 00'14'37" WEST, A DISTANCE OF 566.70 FEET TO A POINT; THENCE, BEARING NORTH 89'46'15" WEST, A DISTANCE OF 67.00 FEET TO A POINT ON THE EAST RIGHT OF WAY LINE OF 58TH AVENUE (KINGS HIGHWAY); THENCE, BEARING NORTH 00'14'37" EAST, ALONG SAID EAST RIGHT OF WAY LINE OF 58TH AVENUE (KINGS HIGHWAY), A DISTANCE OF 616.70 FEET TO THE POINT OF BEGINNING.

THE ABOVE DESCRIBED PREMISES CONTAIN AN AREA OF 42,574 SQUARE FEET OR 0.98 ACRES, OF WHICH 15,417 SQUARE FEET OR 0.35 ACRES, MORE OR LESS, ARE ENCUMBERED BY THE RESERVATIONS CONTAINED IN MURPHY DEED #876. SUBJECT TO ALL EASEMENTS, CONDITIONS AND RESTRICTIONS AS CONTAINED WITHIN THE CHAIN OF TITLE.

### LEGAL DESCRIPTION: RIGHT OF WAY DEDICATION #2

A PORTION OF THE SOUTHWEST 1/4 OF SECTION 21, TOWNSHIP 32 SOUTH, RANGE 39 EAST, INDIAN RIVER COUNTY, FLORIDA. BEING MORE PARTICULARLY DESCRIBED AS FOLLOWS;

COMMENCING AT THE NORTHWEST CORNER OF THE SOUTHWEST 1/4 OF SECTION 21, TOWNSHIP 32 SOUTH, RANGE 39 EAST;

THENCE, BEARING SOUTH 00'14'37" WEST, ALONG THE WEST LINE OF SECTION 21, A DISTANCE OF 792.76 FEET TO A POINT; THENCE, LEAVING SAID WEST LINE OF SECTION 21, BEARING SOUTH 89'45'23" EAST, A DISTANCE OF 25.00 FEET TO THE EAST RIGHT OF WAY LINE OF 58TH AVENUE (KINGS HIGHWAY) AND THE POINT OF BEGINNING OF THE HEREIN DESCRIBED PARCEL;

THENCE, BEARING SOUTH 89'46'15" EAST, A DISTANCE OF 67.00 FEET TO A POINT; THENCE, BEARING SOUTH 00'14'37" WEST, A DISTANCE OF 60.00 FEET TO A POINT; THENCE, BEARING NORTH 89'46'15" WEST, A DISTANCE OF 67.00 FEET TO A POINT ON SAID EAST RIGHT OF WAY LINE OF 58TH AVENUE (KINGS HIGHWAY); THENCE, BEARING NORTH 00'14'37" EAST, ALONG SAID EAST RIGHT OF WAY LINE, A DISTANCE OF 60.00 FEET TO THE POINT OF BEGINNING.

THE ABOVE DESCRIBED PREMISES CONTAIN AN AREA OF 4,020 SQUARE FEET OR 0.09 ACRES, OF WHICH 1,500 SQUARE FEET OR 0.03 ACRES, MORE OR LESS, ARE ENCUMBERED BY THE RESERVATIONS CONTAINED IN MURPHY DEED #876. SUBJECT TO ALL EASEMENTS, CONDITIONS AND RESTRICTIONS AS CONTAINED WITHIN THE CHAIN OF TITLE.