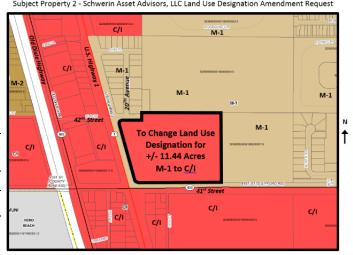

## **SUMMARY PAGE: Subject Property 2**

#### **GENERAL**

Applicant: Schwerin Asset Advisors, LLC

Location: Northeast corner of 41st Street and U.S. Highway 1

Acreage: ±11.44 acres

Existing Land Use Designation: M-1, Medium Density Residential-1 (up to 8 units/acre)

Requested Land Use Designation: C/I, Commercial/Industrial

Existing Zoning: RM-6, Multi-Family Residential District (up to 6 units/acre)

Requested Zoning: CL, Limited Commercial District (± 10.61 Acres); OCR, Office,

Commercial, Residential District (± 0.83 Acres)

Existing Land Use: Vacant

## ADJACENT LAND

North: Vacant/Pinson Sub.; RM-6, Multi-Family Residential District (up to 6 units/acre)

South: 41st Street and Vacant; CG, General Commercial District

East: Vacant; RM-6, Multi-Family Residential District (up to 6 units/acre)

West: U.S. Highway 1, Gas Station & Retail; CG, General Commercial District