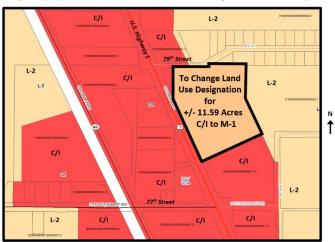

# **SUMMARY PAGE:** Subject Property 1

## **GENERAL**

Applicant: Indian River Land Trust, Inc

Location: Southeast corner of 79th Street and U.S. Highway 1

Acreage: ±11.59 acres

Existing Land Use Designation: C/I, Commercial/ Industrial

Requested Land Use Designation: M-1, Medium Density Residential-1 (up to 8 units/acre)

Existing Zoning: CL, Limited Commercial District

Requested Zoning: RM-6, Multi-Family Residential District (up to 6 units/acre)

Existing Land Use: Vacant/Undeveloped

## ADJACENT LAND

North: Home Furnishing Shops/Hobart Landing Sub.; CL and RM-6 Zoning Districts

West: Vacant; CH, Heavy Commercial District

South: Christ the King Presbyterian Church; CL, Limited Commercial District East: Vacant; RM-6, Multiple-Family Residential District (up to 6 units/acre)