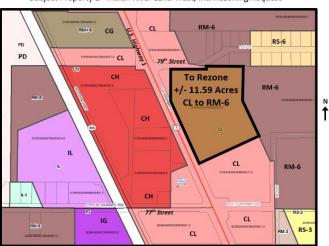

Existing Zoning: CL, Limited Commercial District

Requested Zoning: RM-6, Multi-Family Residential District (up to 6 units/acre)

Existing Land Use: Vacant/Undeveloped

## ADJACENT LAND

North: Home Furnishing Shops/Hobart Landing Sub.; CL and RM-6 Zoning Districts

West: Vacant; CH, Heavy Commercial District

South: Christ the King Presbyterian Church; CL, Limited Commercial District East: Vacant; RM-6, Multiple-Family Residential District (up to 6 units/acre)