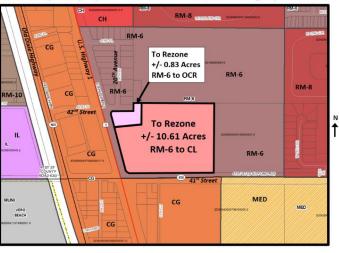

Requested Land Use Designation: C/I, Commercial/Industrial

Existing Zoning: RM-6, Multi-Family Residential District (up to 6 units/acre)

Requested Zoning: CL, Limited Commercial District (± 10.61 Acres); OCR, Office,

Commercial, Residential District (± 0.83 Acres)

Existing Land Use: Vacant

## ADJACENT LAND

North: Vacant/Pinson Sub.; RM-6, Multi-Family Residential District (up to 6 units/acre)

South: 41st Street and Vacant; CG, General Commercial District

East: Vacant; RM-6, Multi-Family Residential District (up to 6 units/acre)

West: U.S. Highway 1, Gas Station & Retail; CG, General Commercial District