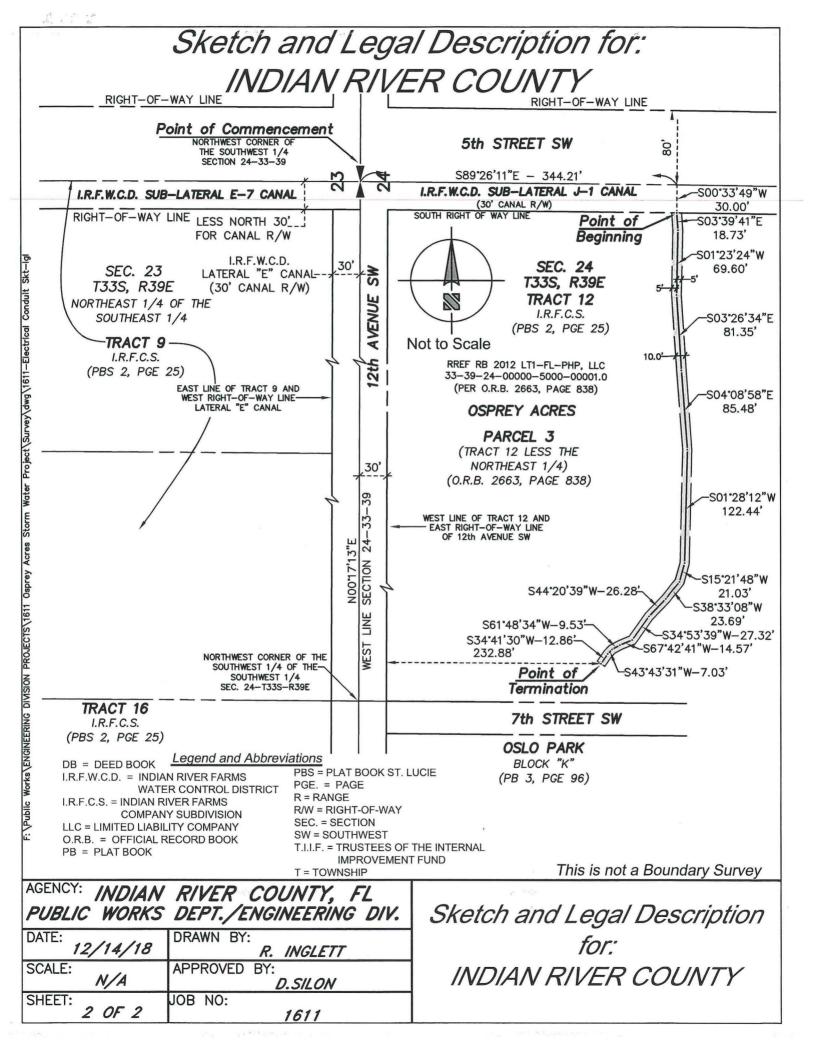

## Sketch and Description for:INDIAN RIVER COUNTY Legal Description (Utility Easement)

Being a Strip of land lying in Section 24, Township 33 South, Range 39 East, said Strip also being a portion of Tract 12, as shown on the Last General Plat of The Indian River Farms Company Subdivision, as recorded in Plat Book 2, Page 25, of the Public Records of St. Lucie (now Indian River) County, Florida, and a portion of Parcel 3, as recorded in Official Record Book 2663, Page 838, of the Public Records of Indian River County, Florida, said Strip being 10.00 feet in width and lying 5.0 feet Each side of the following described centerline.

Commence at the Northwest corner of the Southwest One-Quarter of said Section 24; Thence South 89°26'11" East, along the North line of said Southwest One Quarter, a distance of 344.21 feet; Thence departing said North line, South 00°33'49" West, perpendicular to the last described line, a distance of 30.00 feet to the South Right of Way line of the Indian River farms Water Control District (I.R.F.W.C.D.) Sub-Lateral J-1 Canal and the Point of Beginning of said centerline; Thence continue along said Centerline the following Courses and Distances:

South 03°39'41" East, a distance of 18.73 feet; South 01°23'24" West, a distance of 69.60 feet; South 03°26'34" East, a distance of 81.35 feet; South 04°08'58" East, a distance of 85.48 feet; South 01°28'12" West, a distance of 122.44 feet; South 15°21'48" West, a distance of 21.03 feet: South 38°33'08" West, a distance of 23.69 feet; South 44°20'39" West, a distance of 26.28 feet; South 34°53'39" West, a distance of 27.32 feet; South 67°42'41" West, a distance of 14.57 feet; South 61°48'34" West, a distance of 9.53 feet; South 43°43'31" West, a distance of 7.03 feet;

South 34°41'30" West, a distance of 12.86 feet to the **Point of Termination** of said Centerline.

The sidelines of said strip shall be shortened or lengthened to intersect at angle points

F; / Public Works/ENGINEERING DIVISION PROJECTS/1611 Osprey Acres Storm Water Project/Survey/dwg/1611-Electrical Conduit Skt-1g

- (A) Provided in its entirety consisting of 2 sheets, with sheet 2 showing the sketch of the legal description.
- (B) Reproductions of the description and sketch are not valid unless signed and sealed with an embossed surveyor's seal.
- 3) The Bearings shown hereon are based on the 1983 North American Datum, 2011 adjustment, and projected in the Florida DState Plane Coordinate System, East Zone. and was tied to the Florida Permanent Reference Network, deriving (Not valid without the signature and original a Grid bearing of North 00°17'13" East along the West line of the Northwest raised seal of a Florida licensed Surveyor and Mapper) Quarter, of the Southwest Quarter of Section 24, Township 33 South, Range 39 East.