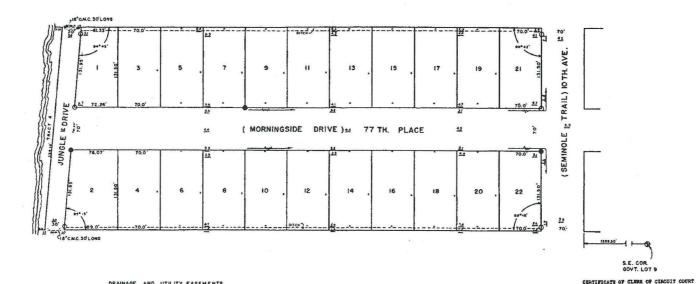

## RIVERSIDE ESTATES

BEING A SUBDIVISION OF THE SOUTH 333' OF GOVT. LOTS 8 & 9, SEC. 36, TWP. 31 S, RANGE 39E, EXCEPT HOWEVER THE EAST 1299.50' OF GOVT. LOT 9.

PLAT BOOK 5 PAGE 50 **DOCKET 92968** 

GENTLEICATION OF DEDICATION

STATE OF PLANISA

We, the undersigned, the owners of the truct of land above described as shown on this plat, hereby dedicate to the public forever all etracts, alleys, canel rights-of-way, parks and exements, so shown thereon.

Signed scaled and delivered in the

DRAMAGE AND UTILITY EASEMENTS IO' ON REAR AND 5' ON SIDES OF ALL LOTS. O INDICATES IRON PIPE

INDICATES P.R.M. ELEVATIONS ARE UNDERSCORED

ALL REAR STAKES ARE OFFSET IO' ON THE NORTH LINE AND 6' ON THE SOUTH LINE.

PROINCES : STATISTICATE

I kereby certify that the plat shown herein is a true and correct REpresentation of a survey seas under my direction of the foreigning described property; that said ourney is accurate to the bear of my insocieties and belief. The said ourner is accurate to the temperature of the property lines along the property lines along the property lines along the property lines along the property of the said of the present of the property of the said of the present of the property of

CERTIFICATE OF APEROVAL

This plot of Riverside Rottes is hereby approved by 
\*\*First I francher & ... the accredited representative of 
the Board of County Commissioners of Indian River County,

chi I illand L.

STATE OF FLORIDA

COUNTY OF INDIAN RIVER

FEB. 19,1958

S.F. COR GOVT. LOT 9

I, Clerk of the Circuit Court of Indian River County, Florida DO heroby certify that I have examined this plant of Riverside Batter and that it complies in form with All the requirements of Caspier 10275 of the long of Florida, fits plat filed for record end, M. day of Medical, 1230 and recorded on Fage So. Flat Book J., In the Office of the Carry of the Circuit Court, Indian River, Mounty, Mortales.