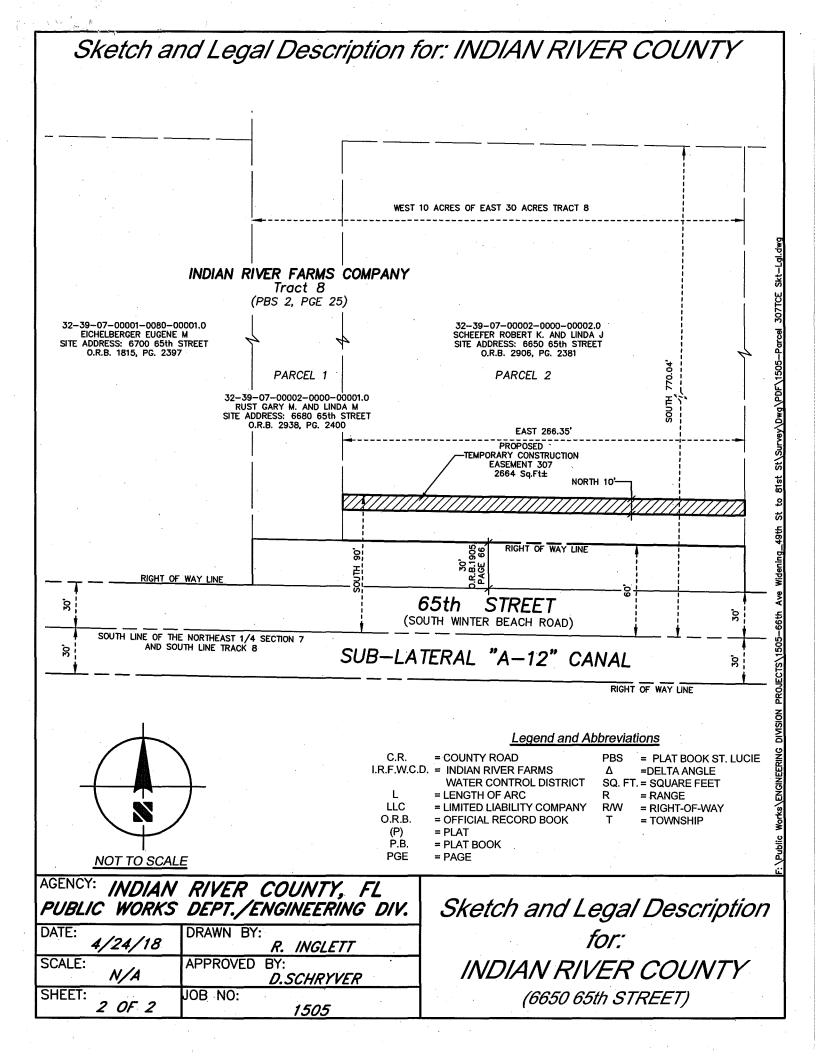

# Sketch and Legal Description for: INDIAN RIVER COUNTY

# Legal Description (Temporary Construction Easement 307)

BEING THE NORTH 10.0 FEET OF THE SOUTH 90.0 FEET OF THE FOLLOWING DESCRIBED PARCEL, AS RECORDED IN OFFICIAL RECORD BOOK 2906, PAGE 2381, PUBLIC RECORDS OF INDIAN RIVER COUNTY, FLORIDA, SAID PARCEL BEING MORE PARTICULARLY DESCRIBED AS FOLLOWS:

PARCEL 2 AFFIDAVIT OF EXEMPTION FROM SUBDIVISION IMPROVEMENTS WITH A PLAT FILING FOR GORE. AS RECORDED IN OFFICIAL RECORD BOOK 1905, PAGE 72, PUBLIC RECORDS OF INDIAN RIVER COUNTY, FLORIDA, BEING MORE PARTICULARLY DESCRIBED AS FOLLOWS:

THE SOUTH 770.40 FEET OF THE EAST 266.35 FEET OF THE FOLLOWING DESCRIBED PARCEL: WEST 10 ACRES OF THE EAST 30 ACRES OF TRACT 8, SECTION 7, TOWNSHIP 32 SOUTH, RANGE 39 EAST, ACCORDING TO THE LAST GENERAL PLAT OF LANDS OF THE INDIAN RIVER FARMS COMPANY FILED IN PLAT BOOK 2, PAGE 25, PUBLIC RECORDS OF ST. LUCIE COUNTY, FLORIDA, NOW INDIAN RIVER COUNTY, FLORIDA. LESS THE SOUTH 60 FEET THEREOF FOR ROAD RIGHT OF WAY.

CONTAINING 2664 SQUARE FEET (0.06 ACRES), MORE OR LESS

EXHIBIT "C"

Legend and Abbreviations

= COUNTY ROAD

I.R.F.W.C.D. = INDIAN RIVER FARMS

WATER CONTROL DISTRICT

= LENGTH OF ARC

LLC = LIMITED LIABILITY COMPANY

O.R.B. = OFFICIAL RECORD BOOK

(P) P.B. = PLAT

= PLAT BOOK

PGE = PAGE

PBS = PLAT BOOK ST. LUCIE Λ

=DELTA ANGLE SQ. FT. = SQUARE FEET

= RANGE

R/W = RIGHT-OF-WAY

= TOWNSHIP

Certification