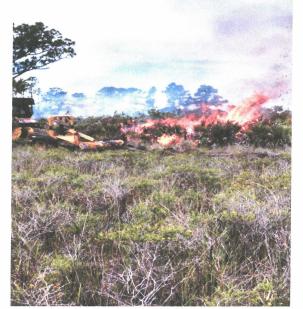

To reduce the threat of wildfires, the Florida Forest Service in Indian River County worked closely with Indian River County Conservation and private landowners to treat several Wildland Urban Interface areas in Vero and Sebastian by roller chopping, mowing, and burning on approximately 150 plus acres.