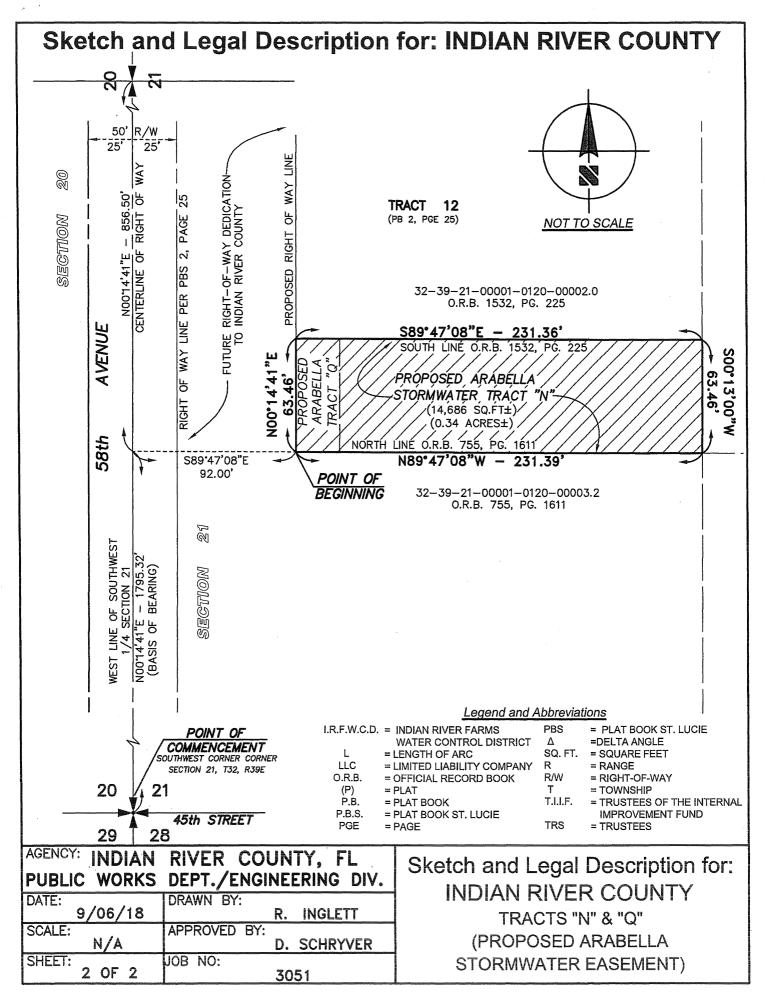

### 4. <u>Stormwater Capacity</u>

The Developer shall provide stormwater capacity for 58<sup>th</sup> Avenue improvements as follows:

- Within ten (10) days of approval of this agreement the Developer shall provide non-exclusive stormwater and ingress/egress easement for Proposed Tract "G", Tract "M", and Tract "N" that also encumbers portions of Landscape Buffer, Tract "C" and Tract "Q" as depicted in Exhibit "C" attached and incorporated herein by reference as part of this agreement. The non-exclusive easements above will terminate with the recordation on the Plat for Arabella Reserve as the plat will provide the County with easements of said parcels in perpetuity by plat dedication.
- Prior to issuance of the Certification of Completion for Arabella Reserve the Developer shall construct stormwater treatment improvements as designed and permitted as part of the Indian River County Land Development Permit SD-18-01-01/2003060207-80394 to accommodate the stormwater from the construction of 58<sup>th</sup> Avenue roadway improvements. The County shall compensate the Developer for the design, engineering and construction of these improvements as defined in Exhibit "D" attached and incorporated herein by reference. The County shall not be required to remit the compensation for the design, engineering and construction of the stormwater treatment improvements until the issuance of the Certificate of Completion for Arabella Reserve.
- The Developer agrees that Stormwater Tract "G", Tract "M", and Tract "N" will be maintained by the Homeowners association in perpetuity.

# Sketch and Legal Description for: INDIAN RIVER COUNTY