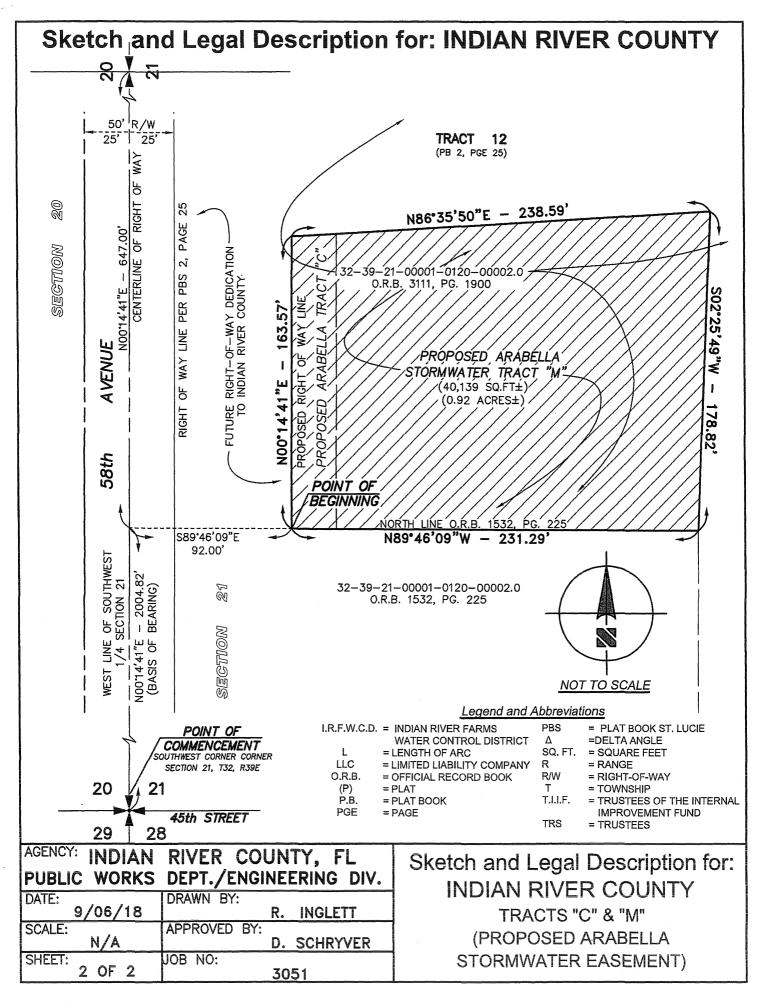

### 4. <u>Stormwater Capacity</u>

The Developer shall provide stormwater capacity for 58<sup>th</sup> Avenue improvements as follows:

- Within ten (10) days of approval of this agreement the Developer shall provide non-exclusive stormwater and ingress/egress easement for Proposed Tract "G", Tract "M", and Tract "N" that also encumbers portions of Landscape Buffer, Tract "C" and Tract "Q" as depicted in Exhibit "C" attached and incorporated herein by reference as part of this agreement. The non-exclusive easements above will terminate with the recordation on the Plat for Arabella Reserve as the plat will provide the County with easements of said parcels in perpetuity by plat dedication.
- Prior to issuance of the Certification of Completion for Arabella Reserve the Developer shall construct stormwater treatment improvements as designed and permitted as part of the Indian River County Land Development Permit SD-18-01-01/2003060207-80394 to accommodate the stormwater from the construction of 58<sup>th</sup> Avenue roadway improvements. The County shall compensate the Developer for the design, engineering and construction of these improvements as defined in Exhibit "D" attached and incorporated herein by reference. The County shall not be required to remit the compensation for the design, engineering and construction of the stormwater treatment improvements until the issuance of the Certificate of Completion for Arabella Reserve.
- The Developer agrees that Stormwater Tract "G", Tract "M", and Tract "N" will be maintained by the Homeowners association in perpetuity.

# Sketch and Legal Description for: INDIAN RIVER COUNTY