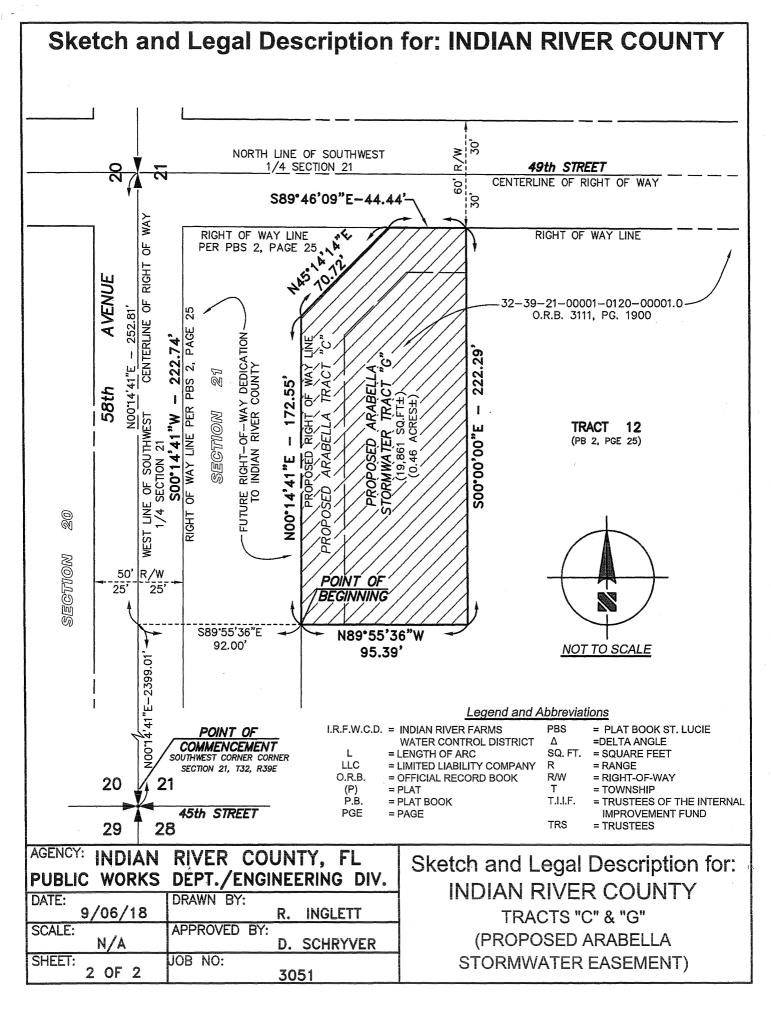

### 4. <u>Stormwater Capacity</u>

The Developer shall provide stormwater capacity for 58<sup>th</sup> Avenue improvements as follows:

- Within ten (10) days of approval of this agreement the Developer shall provide non-exclusive stormwater and ingress/egress easement for Proposed Tract "G", Tract "M", and Tract "N" that also encumbers portions of Landscape Buffer, Tract "C" and Tract "Q" as depicted in Exhibit "C" attached and incorporated herein by reference as part of this agreement. The non-exclusive easements above will terminate with the recordation on the Plat for Arabella Reserve as the plat will provide the County with easements of said parcels in perpetuity by plat dedication.
- Prior to issuance of the Certification of Completion for Arabella Reserve the Developer shall construct stormwater treatment improvements as designed and permitted as part of the Indian River County Land Development Permit SD-18-01-01/2003060207-80394 to accommodate the stormwater from the construction of 58<sup>th</sup> Avenue roadway improvements. The County shall compensate the Developer for the design, engineering and construction of these improvements as defined in Exhibit "D" attached and incorporated herein by reference. The County shall not be required to remit the compensation for the design, engineering and construction of the stormwater treatment improvements until the issuance of the Certificate of Completion for Arabella Reserve.
- The Developer agrees that Stormwater Tract "G", Tract "M", and Tract "N" will be maintained by the Homeowners association in perpetuity.

# Sketch and Legal Description for: INDIAN RIVER COUNTY

## Legal Description

Being a Parcel of land lying in Tract 12, Section 21, Township 32 South, Range 39 East, Indian River County Florida, according to the Last General Plat of Lands of the Indian River Farms Company Subdivision, as recorded in Plat Book 2, Page 25, St. Lucie County, Florida, (now Indian River County, Florida) said land also being a portion of Official Record Book 3111, Page 1900, Public Records of Indian River County, Florida, said parcel also being a portion of Proposed Tracts "C" and "G" of the proposed Plat of Arabella Reserve, said parcel being more particularly described as follows:

**Commence** at the Southwest corner of said Section 21; Thence North 00°14'41" East, along the West line of the Southwest One Quarter of said Section 21 (the said line also being the centerline of an existing 50 foot wide Right of Way of 58th avenue), a distance of 2399.01 feet; Thence departing said West line, South 89°55'36" East, a distance of 92.00 feet the the proposed East Right of Way line of said 58th Avenue and the **Point of Beginning** of the following described Parcel; Thence North 00°14'41"East, along the aforementioned line (said line being 92.00 feet East of, as measured at right angles to the West line of the Southwest One Quarter of said section 21) a distance of 172.55 feet; Thence North 45°14'14" East, a distance of 70.72 feet to a point on the South Right of Way line of 49th Street (Being a 60 foot wide Right of Way); Thence South 89°46'09" East, along said South Right of Way line (said line being 30 feet South of, as measured at right angles to the North line of the Southwest One Quarter of said Section 21) a distance of 44.44 feet; Thence departing the aforementioned line, South 00°00'00" East, a distance of 222.29 feet; Thence North 89°55'36" West, a distance of 95.39 feet to the **Point of Beginning**.

Containing 19,861 Square Feet, (0.46 Acres) more or less

### Surveyor's Notes

1). This Sketch and Legal Description was prepared with the benefit of a Boundary and Topographic Survey prepared by Meridan land Surveyors, Project No. 17-028, Dated August 30, 2017. Together with the Last General Plat of the Lands of the Indian River Farms Company Subdivision, Recorded in Plat Book 2, Page 25, Public Records of St. Lucie (now Indian River County), Florida.

2). This legal description shall not be valid unless:

- (a) Provided in its entirety consisting of 2 sheets , with sheet 2 showing the sketch of the description.
- (b) Reproductions of the description and sketch are not valid unless signed and sealed with an embossed surveyor's seal.
- 3). The bearings shown hereon are Referenced to the West line of Southwest One Quarter of Section 21, Township 32 South, Range 39 East . Said line bears North 00°14'41" West and all others are relative thereto.