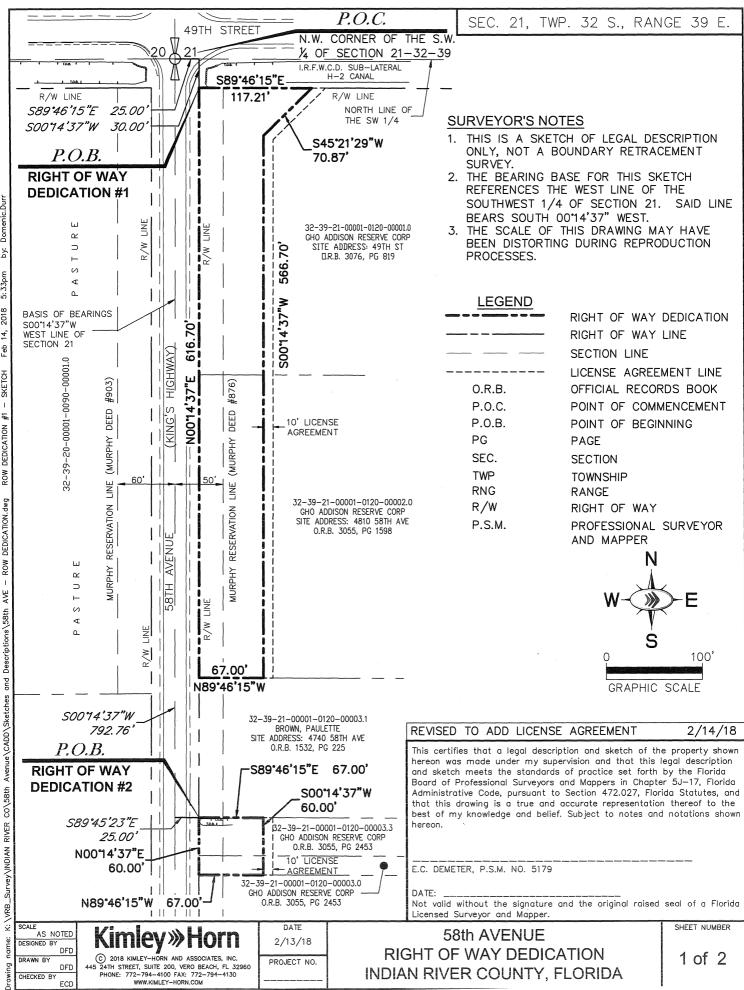

## 3. <u>58<sup>th</sup> Avenue Right-of-way Dedication</u>:

Within ten (10) days of approval of this agreement the Developer shall dedicate to the County a total of  $\pm 1.08$  acres of property to be used as right-of-way for improvement of 58<sup>th</sup> Avenue, consisting of 0.70 acres of property not encumbered by Murphy Reservation and 0.38 acres encumbered by a Murphy Reservation, with sixty-seven feet (67') of right-of-way along the project's 58<sup>th</sup> Avenue frontage from the south property line to 49<sup>th</sup> Street a distance of approximately 616.70 feet to include a corner clip of property fronting 49<sup>th</sup> Street as depicted on Exhibit "B" attached and incorporated herein by reference. The County shall compensate the developer \$28,000 for the 0.70 acres of property not encumbered by a Murphy Reservation as outlined in the property appraisal obtained by the County on dated March 1, 2018.

### EXHIBIT "B'

## LEGAL DESCRIPTION: RIGHT OF WAY DEDICATION #1

A PORTION OF THE SOUTHWEST 1/4 OF SECTION 21, TOWNSHIP 32 SOUTH, RANGE 39 EAST, INDIAN RIVER COUNTY, FLORIDA. BEING MORE PARTICULARLY DESCRIBED AS FOLLOWS;

COMMENCING AT THE NORTHWEST CORNER OF THE SOUTHWEST 1/4 OF SECTION 21, TOWNSHIP 32 SOUTH, RANGE 39 EAST;

THENCE, BEARING SOUTH 89°46'15" EAST, ALONG THE NORTH LINE OF SAID SOUTHWEST 1/4, A DISTANCE OF 25.00 FEET TO A POINT; THENCE, LEAVING SAID NORTH LINE OF THE SOUTHWEST 1/4, BEARING SOUTH 00°14'37" WEST, A DISTANCE OF 30.00 FEET TO THE POINT OF BEGINNING OF THE HEREIN DESCRIBED PARCEL;

THENCE, BEARING SOUTH 89°46'15" EAST, ALONG THE SOUTH LINE OF SUB-LATERAL H-2 CANAL, A DISTANCE OF 117.21 FEET TO A POINT; THENCE, LEAVING SAID SOUTH LINE, BEARING SOUTH 45°21'29" WEST, A DISTANCE OF 70.87 FEET TO A POINT; THENCE, BEARING SOUTH 00°14'37" WEST, A DISTANCE OF 566.70 FEET TO A POINT; THENCE, BEARING NORTH 89°46'15" WEST, A DISTANCE OF 67.00 FEET TO A POINT ON THE EAST RIGHT OF WAY LINE OF 58TH AVENUE (KINGS HIGHWAY); THENCE, BEARING NORTH 00°14'37" EAST, ALONG SAID EAST RIGHT OF WAY LINE OF 58TH AVENUE (KINGS HIGHWAY), A DISTANCE OF 616.70 FEET TO THE POINT OF BEGINNING.

THE ABOVE DESCRIBED PREMISES CONTAIN AN AREA OF 42,574 SQUARE FEET OR 0.98 ACRES, OF WHICH 15,417 SQUARE FEET OR 0.35 ACRES, MORE OR LESS, ARE ENCUMBERED BY THE RESERVATIONS CONTAINED IN MURPHY DEED #876. SUBJECT TO ALL EASEMENTS, CONDITIONS AND RESTRICTIONS AS CONTAINED WITHIN THE CHAIN OF TITLE.

## LEGAL DESCRIPTION: RIGHT OF WAY DEDICATION #2

A PORTION OF THE SOUTHWEST 1/4 OF SECTION 21, TOWNSHIP 32 SOUTH, RANGE 39 EAST, INDIAN RIVER COUNTY, FLORIDA. BEING MORE PARTICULARLY DESCRIBED AS FOLLOWS;

COMMENCING AT THE NORTHWEST CORNER OF THE SOUTHWEST 1/4 OF SECTION 21, TOWNSHIP 32 SOUTH, RANGE 39 EAST;

THENCE, BEARING SOUTH 00°14'37" WEST, ALONG THE WEST LINE OF SECTION 21, A DISTANCE OF 792.76 FEET TO A POINT; THENCE, LEAVING SAID WEST LINE OF SECTION 21, BEARING SOUTH 89°45'23" EAST, A DISTANCE OF 25.00 FEET TO THE EAST RIGHT OF WAY LINE OF 58TH AVENUE (KINGS HIGHWAY) AND THE POINT OF BEGINNING OF THE HEREIN DESCRIBED PARCEL;

THENCE, BEARING SOUTH 89°46'15" EAST, A DISTANCE OF 67.00 FEET TO A POINT; THENCE, BEARING SOUTH 00°14'37" WEST, A DISTANCE OF 60.00 FEET TO A POINT; THENCE, BEARING NORTH 89°46'15" WEST, A DISTANCE OF 67.00 FEET TO A POINT ON SAID EAST RIGHT OF WAY LINE OF 58TH AVENUE (KINGS HIGHWAY); THENCE, BEARING NORTH 00°14'37" EAST, ALONG SAID EAST RIGHT OF WAY LINE, A DISTANCE OF 60.00 FEET TO THE POINT OF BEGINNING.

THE ABOVE DESCRIBED PREMISES CONTAIN AN AREA OF 4,020 SQUARE FEET OR 0.09 ACRES, OF WHICH 1,500 SQUARE FEET OR 0.03 ACRES, MORE OR LESS, ARE ENCUMBERED BY THE RESERVATIONS CONTAINED IN MURPHY DEED #876. SUBJECT TO ALL EASEMENTS, CONDITIONS AND RESTRICTIONS AS CONTAINED WITHIN THE CHAIN OF TITLE.