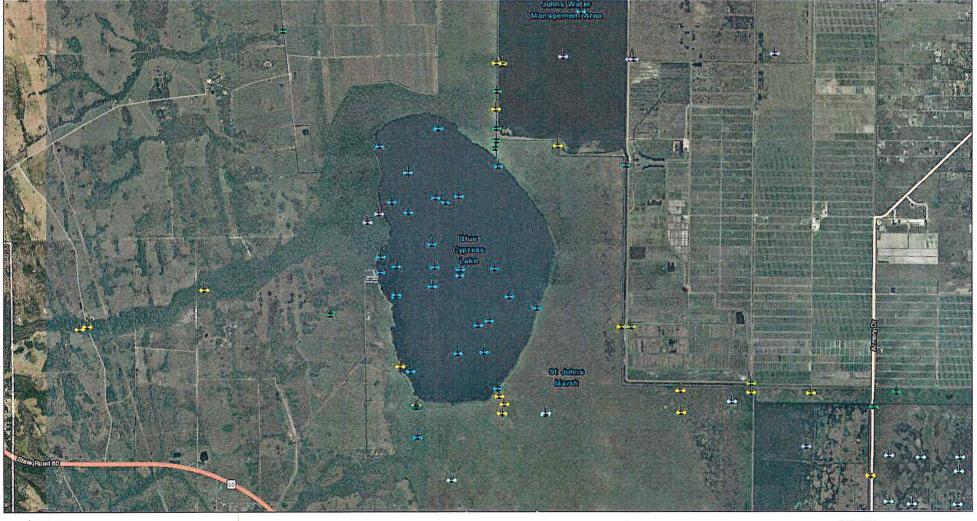

## Blue Cypress Lake STORET Monitoring Sites

## June 26, 2018

| STORET Stations |          | + | River/Stream |
|-----------------|----------|---|--------------|
| 4               | Canal    | 4 | Spring       |
| \$              | Estuary  | 4 | Well         |
| +               | Facility | + | Wetland      |
| 4               | Lake     | 4 | Other        |
| ÷÷:             | Ocean    |   |              |

FDEP, DEAR Esri, HERE, Garmin, © OpenStreetMap contributors Esri, HERE, Garmin, © OpenStreetMap contributors, and the GIS user community Source: Esrl, DigitalGlobe, GeoEye, Earthstar Geographics,

Map created by Map Direct, powered by ESRI. Florida Department of Environmental Protection makes no warranty, expressed or implied, or assumes any legal liability or responsibility for the accuracy, completeness, or usefulness of any information, apparatus, product, or process disclosed, or represents that its use would not infringe privately owned rights.