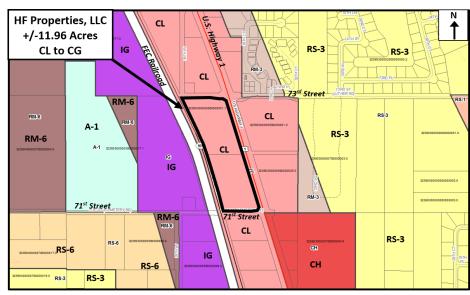

### **GENERAL**

Applicant: HF Properties, LLC

<u>Location</u>: 7155 & 7255 U.S. Highway 1

Acreage:  $\pm 11.96$  acres

Land Use Designation: C/I, Commercial/Industrial

Existing Zoning: CL, Limited Commercial District Requested Zoning: CG, General Commercial District

## ADJACENT LAND

North: 73<sup>rd</sup> Street and CL, Limited Commercial District South: 71<sup>st</sup> Street and CL, Limited Commercial District

East: U.S. Highway 1 and CL, Limited Commercial District

West: Old Dixie Highway, FEC Railroad and IG, General Industrial District

#### **PUBLIC NOTIFICATION**

**Existing Zoning Map**HF Properties, LLC Rezoning Request

|                | Planning and | Board of      |
|----------------|--------------|---------------|
|                | Zoning       | County        |
|                | Commission   | Commissioners |
| Staff          | Bill Schutt  | Bill Schutt   |
| Contact:       |              |               |
| Date           | 3/7/18       | 4/15/18       |
| Advertised:    |              |               |
| # of           | 19           | 19            |
| Surrounding    |              |               |
| Property       |              |               |
| Owner          |              |               |
| Notifications: |              |               |
| Date           |              |               |
| Notification   | 3/7/18       | 4/16/18       |
| Mailed:        |              |               |
| Date Sign      | 3/7/18       | 4/16/18       |
| Posted:        | 3/ //18      | 4/10/18       |