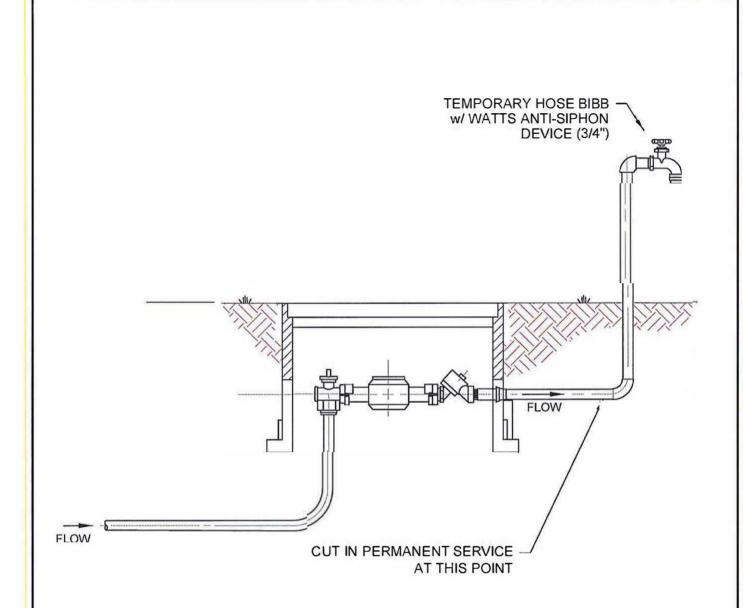

CUSTOMER RESPONSIBLE FOR PIPING ON CUSTOMER SIDE OF METER

-ART-

## **NOTES**

- 1. PER RESOLUTION No. , IRCDUS TO INSTALL A TEMPORARY HOSE BIBB TO SUPPLY METERED WATER FOR CONSTRUCTION.
- 2. PRIOR TO FINAL IRCDUS INSPECTION, THE DEVELOPER SHALL REMOVE THE TEMPORARY HOSE BIBB AND MAKE WATER CONNECTION TO THE BUILDING PER CURRENT IRCDUS CONSTRUCTION STANDARDS.
- 3. DEVELOPER SHALL NOT DISTURB FITTINGS AT METER BOX.
- 4. DEVELOPER SHALL REMOVE BIBB RISER AND CONNECT PERMANENT SERVICE AT LOCATION INDICATED.