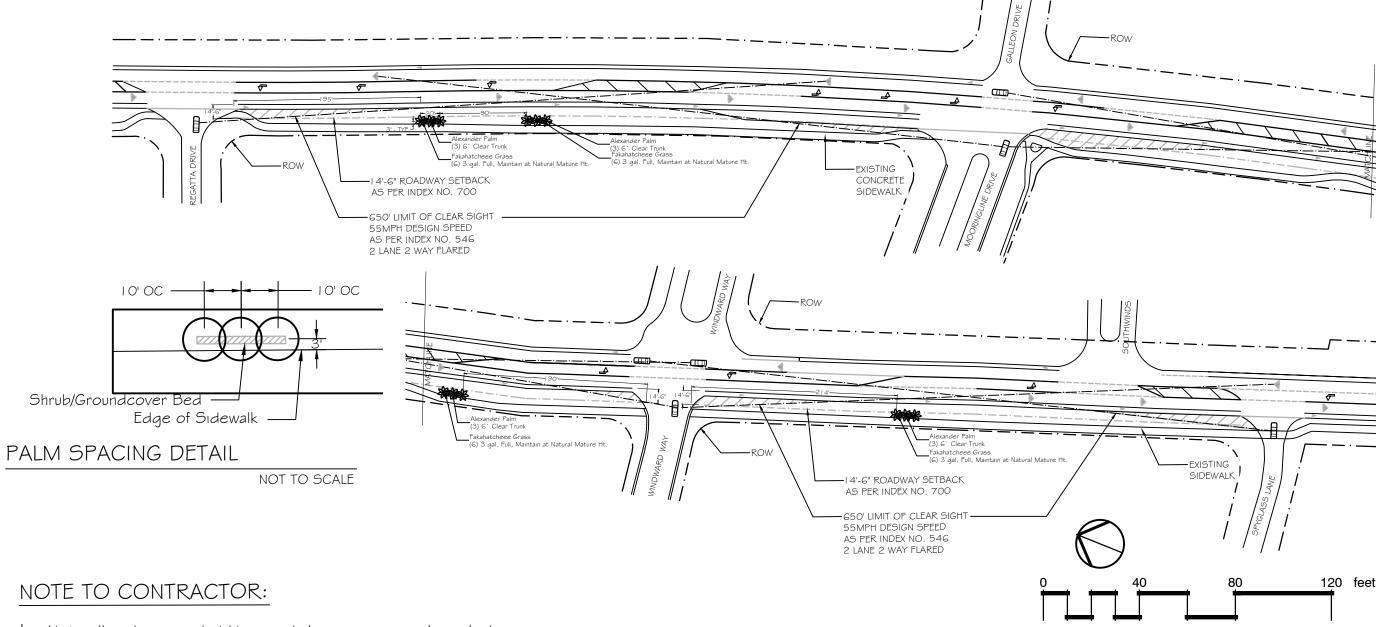

## PLANT SCHEDULE

PALM TREES COMMON NAME / BOTANICAL NAME DESCRIPTION Alexander Palm / Ptychosperma elegans 6 Clear Trunk

SHRUBS COMMON NAME / BOTANICAL NAME

24 Fakahatcheee Grass / Tripsacum dactyloides 3 gal. Full, Maintain at Natural Mature Ht.

168 SF Non-Cypress Mulch

**DESCRIPTION** 

SCALE: 1"= 40'

surlaterre

p.o. box 1991 . vero beach, florida 3296 772.913.4148

ROBIN PELENSKY, PLA rpelensky@surlaterrela.com LA6667100

DETAILS

PLAN / PLANTING ×× G OFD.O.T. RIGHT O MOORINGS A A H