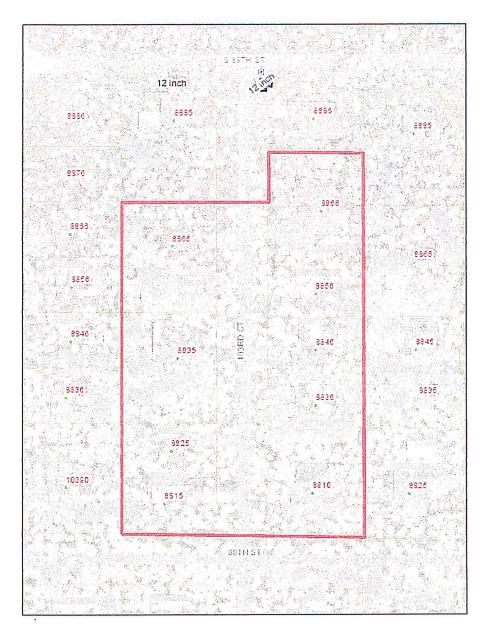

#### PROPOSED NAME FOR N.A.P.:

103rd Court - Portion of Vero Lake Estates Sub Unit H-3 Water Assessment Project

• <u>BOUNDARY FOR NAP: That the area to be included in this District shall embrace and include the following described property in Indian River County, Florida, to wit:</u>

The N.A.P. includes the following streets:

103rd Court

#### MAP OF BOUNDARY:

See Exhibit 1

• <u>IMPROVEMENTS:</u> That the following services or improvements be provided within the area of the <u>District:</u>

Potable water service to benefitting properties including water valves, water services, and water meter boxes.