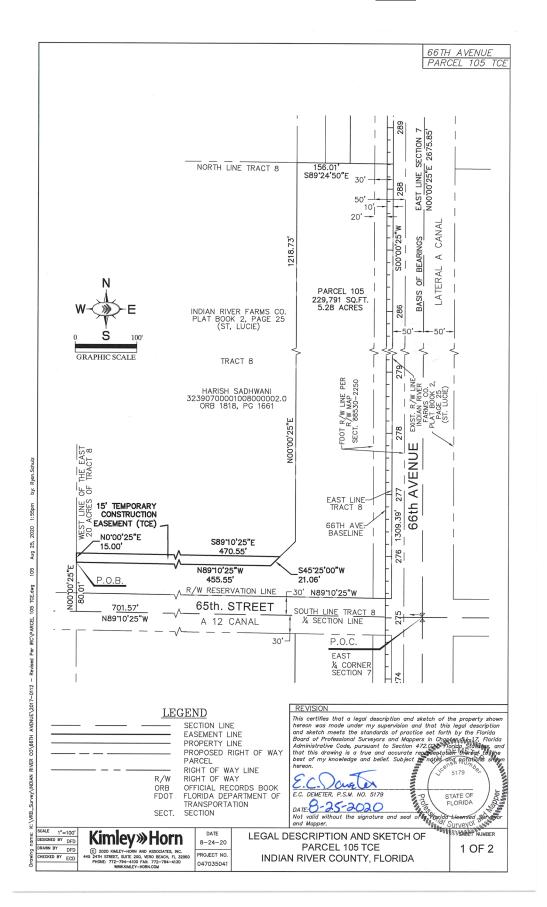

SECTION 2. Indian River County finds it necessary and in the public interest to acquire a temporary construction easement interest in the real property described in Composite Exhibit "A", attached hereto and incorporated herein by reference, for the purpose of improving and reconstructing 66<sup>th</sup> Avenue, including Side Street, Intersection, Sidewalk and Water Retention Pond Improvements in order to provide for the health, safety and welfare of the growing population of Indian River County.

SECTION 3. The County Administrator, County Attorney and outside eminent domain counsel are hereby authorized and directed to immediately proceed to take the necessary steps for Indian River County to acquire in its own name, by donation, purchase or eminent domain proceedings, the real property described in Composite Exhibit "A", in the estate or interest as identified therein, and to have prepared in the name of Indian River County, all papers, pleadings, and other instruments required for this purpose, to file a Declaration of Taking upon the filing of any such eminent domain action and to ensure any eminent domain proceedings which may be filed pursuant to Florida Statutes Chapters 73, 74, and 127 are prosecuted through Final Judgment.