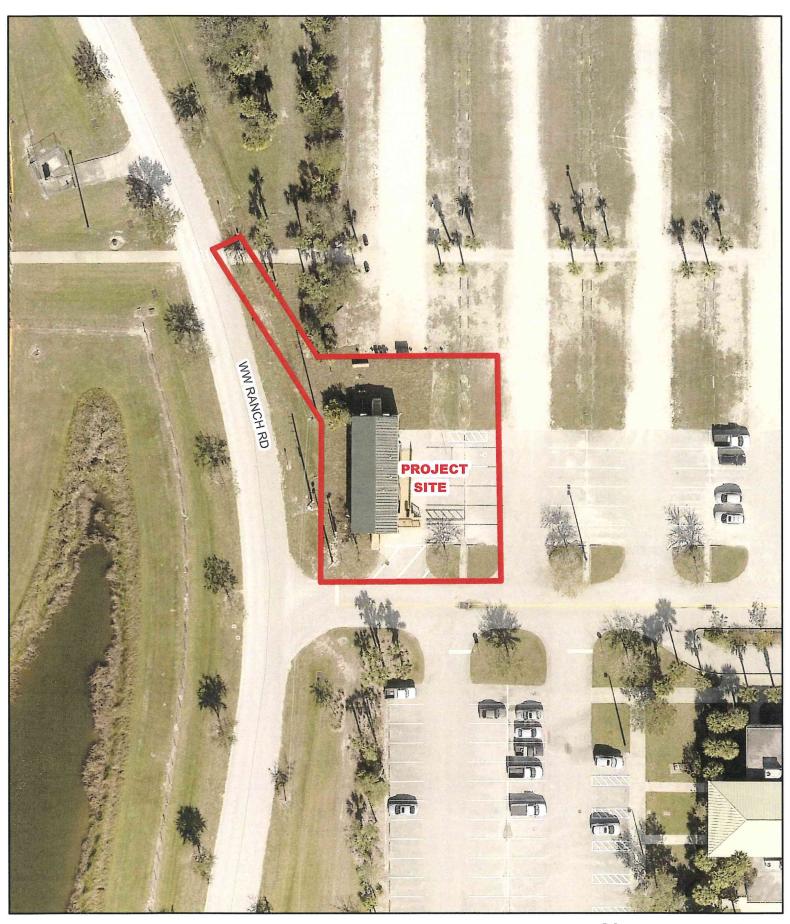

- c) Projected revenue to be generated from the use of state lands.
- d) Whether the intended use is public or private and the extent of public access for such use.

|          | se see separate page.                                                                              |
|----------|----------------------------------------------------------------------------------------------------|
|          |                                                                                                    |
|          |                                                                                                    |
|          |                                                                                                    |
|          |                                                                                                    |
|          |                                                                                                    |
|          |                                                                                                    |
|          |                                                                                                    |
| D 1      | Section 1 – General Information (cont'd)                                                           |
|          | Attachments ing must be completed and attached for all types of authorization requests:            |
| <b>V</b> | A recent aerial photograph with the boundaries of the proposed project.                            |
| ✓        | A county tax map identifying the parcel(s).                                                        |
|          | A letter from the applicable local planning agency stating that the proposed use of state lands is |
| <u> </u> | consistent with the local government comprehensive plan.                                           |
|          |                                                                                                    |