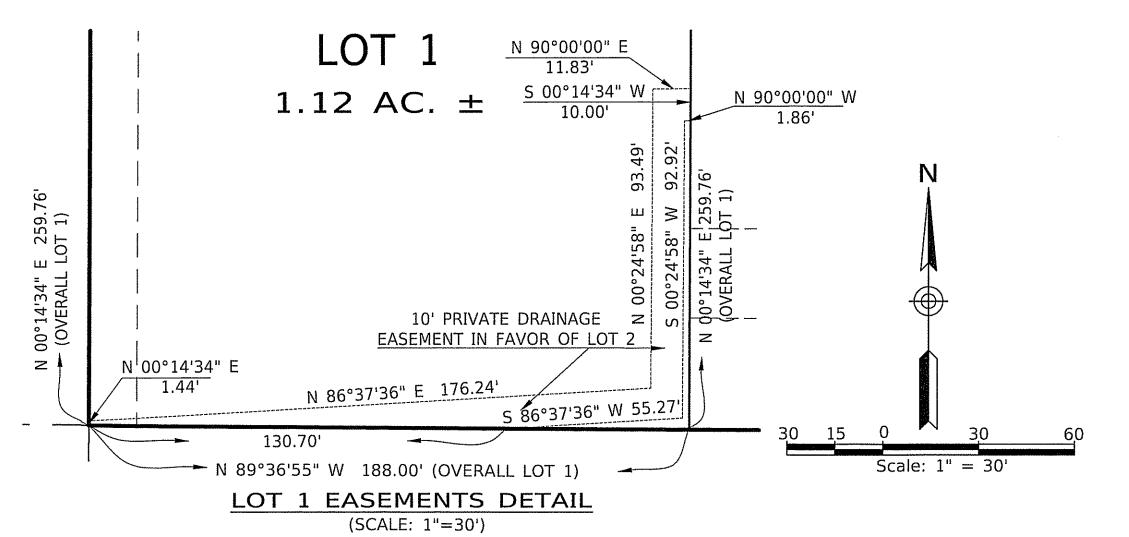

| PLAT BOOK    |
|--------------|
| PAGE         |
| DOCKET NO.   |
| SHEET 2 OF 2 |

|                                                  | NORTHWEST CORNER TRACT 16                                                                                                                                                        | NORTH LINE OF TRACT 16  EXISTING DRAINAGE EASEMENT (ORB 1128, PG 488)  EXISTING DRAINAGE EASEMENT (ORB 1211, PG 1931)  50'                                                                                                                                                                                                                                                                                                                                                                                                                                                                                                                                                                                                                                                                                                                                                                                                                                                                                                                                                                                                                                                                                                                                                                                                                                                                                                                                                                                                                                                                                                                                                                                                                                                                                                                                                                                                                                                                                                                                                                                                           | NORTHEAST CORNER TRACT 16  ACCESS EASEMENT (ORB 1128, PG 481)  EXISTING 50'X50' ACCESS EASEMENT (ORB 1128, PG 468/481), (ORB 1211, PG 1928), ORB 1045, PG 82)                                                                                                                                                                                                                                     |
|--------------------------------------------------|----------------------------------------------------------------------------------------------------------------------------------------------------------------------------------|--------------------------------------------------------------------------------------------------------------------------------------------------------------------------------------------------------------------------------------------------------------------------------------------------------------------------------------------------------------------------------------------------------------------------------------------------------------------------------------------------------------------------------------------------------------------------------------------------------------------------------------------------------------------------------------------------------------------------------------------------------------------------------------------------------------------------------------------------------------------------------------------------------------------------------------------------------------------------------------------------------------------------------------------------------------------------------------------------------------------------------------------------------------------------------------------------------------------------------------------------------------------------------------------------------------------------------------------------------------------------------------------------------------------------------------------------------------------------------------------------------------------------------------------------------------------------------------------------------------------------------------------------------------------------------------------------------------------------------------------------------------------------------------------------------------------------------------------------------------------------------------------------------------------------------------------------------------------------------------------------------------------------------------------------------------------------------------------------------------------------------------|---------------------------------------------------------------------------------------------------------------------------------------------------------------------------------------------------------------------------------------------------------------------------------------------------------------------------------------------------------------------------------------------------|
|                                                  | 50 25 0 50 100<br>Scale: 1" = 50'                                                                                                                                                | EXISTING CONSERVATION  EASEMENT  (ORB 2488, PG 2297)                                                                                                                                                                                                                                                                                                                                                                                                                                                                                                                                                                                                                                                                                                                                                                                                                                                                                                                                                                                                                                                                                                                                                                                                                                                                                                                                                                                                                                                                                                                                                                                                                                                                                                                                                                                                                                                                                                                                                                                                                                                                                 | GPS CONTROL POINT #47 STATE PLANE COORDINATES N 1,187,350.880 E 848,555.140                                                                                                                                                                                                                                                                                                                       |
|                                                  | PRM - PERMANENT REFERENCE MONUMENT - SET 4" X 4"CONCRETE MONUMENT AND CAP "PRM LB-6892"-OR PK NAIL AND DISK "PRM LB-6892" IN PAVEMENT  ORB - OFFICIAL RECORDS BOOK (INDIAN RIVER | REMAINDER OF WEST 10.68 ACRES TRACT 16 INDIAN RIVER FARMS COMPANY SUBDIVISION (PLAT BOOK 2, PAGE 25                                                                                                                                                                                                                                                                                                                                                                                                                                                                                                                                                                                                                                                                                                                                                                                                                                                                                                                                                                                                                                                                                                                                                                                                                                                                                                                                                                                                                                                                                                                                                                                                                                                                                                                                                                                                                                                                                                                                                                                                                                  | EXISTING 39.5' EXCLUSIVE,  FREE AND UNOBSTRUCTED EASEMENT,  LICENSE AND PRIVILEGE "ROAD  EASEMENT AREA" (ORB 1128, PG 468)                                                                                                                                                                                                                                                                        |
| SUBDIVISION<br>5)                                | COUNTY, FLORIDA)  DB - DEED BOOK (INDIAN RIVER COUNTY, FLORIDA)  PG - PAGE  AC ACRE                                                                                              | PUBLIC RECORDS OF ST.  LUCIE COUNTY, FLORIDA, NOW ST.  IN INDIAN RIVER COUNTY,  FOR AND EGRESS  STAND FOR THE PORT OF THE PORT       | ACRES OF TRACT SUBDIVISIC 25) RACT 16                                                                                                                                                                                                                                                                                                                                                             |
| COMPANY S<br>2, PAGE 25                          | ± - PLUS OR MINUS/MORE OR LESS  E.G IN EXAMPLE  ETC ET CETERA                                                                                                                    | PEM S 89°36'55" E 349.82' PERPETURE ASEMEI 115' ACCESS (ORB 20) (ORB 20)                                                                                                                                                                                                                                                                                                                                                                                                                                                                                                                                                                                                                                                                                                                                                                                                                                                                                                                                                                                                                                                                                                                                                                                                                                                                                                                                                                                                                                                                                                                                                                                                                                                                                                                                                                                                                                                                                                                                                                                                                                                             | STATE PLANE COORDINATES  N 1,182,628.720  E 844,927.278  REMAINDER OF  TRACT 16                                                                                                                                                                                                                                                                                                                   |
| RIVER FARMS<br>(PLAT BOOK                        | EXISTING 15' EASEMENT FOR STORM-WATER DRAINAGE (ORB 2447, PG 41) 92.657  TRACT 15                                                                                                | LOT 1<br>1.12 AC. ± LOT 2<br>1.12 AC. ± 0.97 AC. ± 1.12 AC. ± | INDICATES  S 39.50' DRAINAGE, UTILITY, AND ACCESS  EASEMENT IN FAVOR OF THE REMAINDER OF THE  THE WEST 10.68 ACRES OF TRACT 16 OF "INDIAN RIVER FARMS COMPANY SUBDIVISION" ACCORDING  NO DEPT 10 THE PLAT THEREOF AS RECORDED IN PLAT  BOOK 2, PAGE 25, PUBLIC RECORDS OF ST. LUCIE  NO DEPT 10 THE PLAT THEREOF AS RECORDED IN PLAT  COUNTY, FLORIDA  NOW LYING IN INDIAN RIVER  COUNTY, FLORIDA |
| INDIAN                                           | STATE PLANE COORDINATES N 1,182,891.527                                                                                                                                          | 10' PRIVATE DRAINAGE  EASEMENT IN FAVOR OF LOT 2  (SEE DETAIL AT RIGHT)  (SEE DETAIL AT RIGHT)  10' REVISALING 58  122.32'  N 89°36'55" W  10' REVISALING 58  122.32'  N 89°36'55" W                                                                                                                                                                                                                                                                                                                                                                                                                                                                                                                                                                                                                                                                                                                                                                                                                                                                                                                                                                                                                                                                                                                                                                                                                                                                                                                                                                                                                                                                                                                                                                                                                                                                                                                                                                                                                                                                                                                                                 | **EXISTING 39.5' PERPETUAL, EASEMENT FOR EXISTING PAVED OR ROADWAY FOR INGRESS AND EGRESS (ORB 2095, PG 1453)                                                                                                                                                                                                                                                                                     |
|                                                  | E 844,579.095 PRM                                                                                                                                                                | 188.00' 161.82' N 89°36'55" W 349.82' OSLO ROAD                                                                                                                                                                                                                                                                                                                                                                                                                                                                                                                                                                                                                                                                                                                                                                                                                                                                                                                                                                                                                                                                                                                                                                                                                                                                                                                                                                                                                                                                                                                                                                                                                                                                                                                                                                                                                                                                                                                                                                                                                                                                                      | NORTH RIGHT-OF-WAY LINE                                                                                                                                                                                                                                                                                                                                                                           |
| E 840<br>SOUTHWEST<br>SECTIO<br>TOWNSHI<br>RANGE | ,056.403<br>0,583.310<br>Γ CORNER<br>IN 22 SOUTHWEST<br>IP 33 S CORNER                                                                                                           | (9th STREET S.W.)  (NOT WORKPHY (COUNTY ROAD 606)  SEERAL TIME (COUNTY ROAD AT TIME (COUNTY R       | STATE PLANE COORDINATES N 1,183,009.905 E 845,911.377 SOUTHEAST CORNER SECTION 22 TOWNSHIP 33 S RANGE 39 E  1331.52                                                                                                                                                                                                                                                                               |
| 17                                               | 9th PLACE S.W. (40' RIGHT-OF-WAY)                                                                                                                                                | TRACT E LANDSCAPE AND STORMWATER MANAGEMENT AREA                                                                                                                                                                                                                                                                                                                                                                                                                                                                                                                                                                                                                                                                                                                                                                                                                                                                                                                                                                                                                                                                                                                                                                                                                                                                                                                                                                                                                                                                                                                                                                                                                                                                                                                                                                                                                                                                                                                                                                                                                                                                                     | TRACT D  LANDSCAPE AND STORMWATER MANAGEMENT AREA                                                                                                                                                                                                                                                                                                                                                 |
|                                                  | ERLING LAKE ESTATES   151 000 000 000 000 000 000 000 000 000                                                                                                                    | 3 2 DEVELOPMENT PLAT                                                                                                                                                                                                                                                                                                                                                                                                                                                                                                                                                                                                                                                                                                                                                                                                                                                                                                                                                                                                                                                                                                                                                                                                                                                                                                                                                                                                                                                                                                                                                                                                                                                                                                                                                                                                                                                                                                                                                                                                                                                                                                                 | BOOK 17, PAGES                                                                                                                                                                                                                                                                                                                                                                                    |