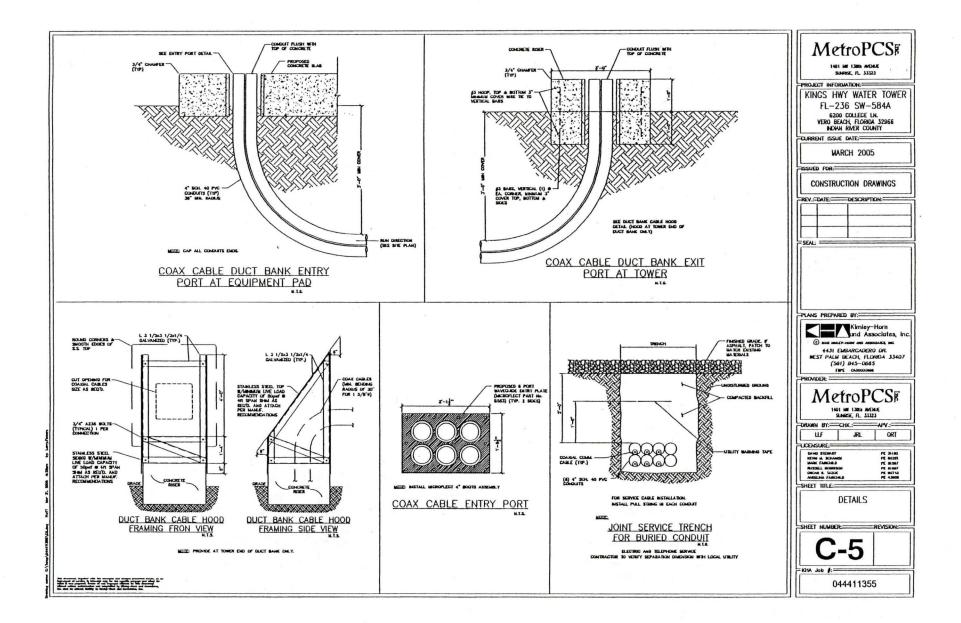

# 2. USE.

The Premises may be used by Licensee solely for installation, operation, and maintenance of a communications facility and uses incidental thereto, as determined by Licensee, now or in the future to meet Licensee's telecommunications needs on the exterior of the Elevated Tank and ground space for equipment on approximately two hundred square feet (200 sq. ft.), and Licensor acknowledges that Licensee will run flexible coaxial transmissions lines between the various antennas on the Elevated Tank and the radio equipment located on the ground, in accordance with all applicable laws, ordinances, and administrative regulations, and in accordance with the construction plans attached hereto as Exhibit "C". Licensor agrees to cooperate reasonably with Licensee, at Licensee's sole expense, in making application for and obtaining all licenses, permits and other necessary approvals that may be required for Licensee's above-described use of the Premises.

#### 4. ANTENNA INSTALLATION.

(a) MetroPCS may install, operate, and maintain on the Premises, wireless antenna systems and associated equipment, to be mounted on the Elevated Tank, and equipment on the ground and flexible coaxial transmission lines between the antennas on the Elevated Tank and the radio equipment located in the ground space ("MetroPCS Facilities), as more fully described in Exhibit "D". In connection therewith, MetroPCS may install up to Nine (9) panel type antennas, each with dimensions no larger than 2' x 8'. All of MetroPCS's construction and installation work shall be performed at their sole cost and expense, and in a good and workmanlike manner. Provided that MetroPCS is not in default under any covenant or agreement contained in this Agreement, they may remove all their Facilities at their sole expense, on or before the expiration or earlier termination of the Agreement. At the County's option, MetroPCS shall repair or pay for any damage to the premises, or to the property, caused by the removal of the MetroPCS Facilities.

(h) MetroPCS shall equip the Facilities with hurricane protection, lightning protection, and power surge protection.

(i) In the event MetroPCS needs to install utility services underground on the Property, Licensee shall submit to Licensor for approval or disapproval construction plans showing the location and path of any proposed trench or other excavation prior to the commencement of any work. Licensee shall be responsible for obtaining all necessary permits, and shall perform any trenching or excavation in a proper, workmanlike manner to prevent any interference with Licensor's or any other Licensee's property or equipment or use of the Property.