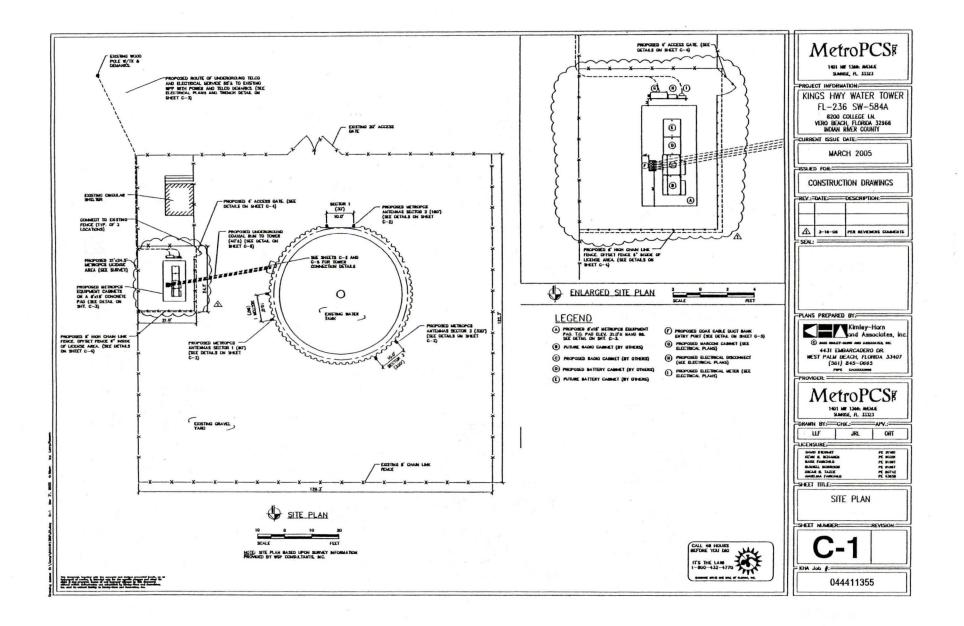

# 1. LOCATION.

The County is the owner of a parcel of land (the "Land") and a steel elevated water storage tank, (the "Elevated Tank"), identified as <u>Kings Highway Water Tank</u>, located at 1805 58<sup>th</sup> Avenue (College Lane West of 58<sup>th</sup> Avenue) in Indian River County, Florida. (The Elevated Tank and the Land are collectively, the "Property"). The property is more particularly described in Exhibit "A" annexed hereto. County hereby grants to MetroPCS, a non-exclusive license to enter upon the Land, and use space for the mounting of various antennas and associated equipment, including, but not limited to coaxial cables and supports on the exterior of the Elevated Tank and ground space for its equipment, together with permission for access and to provide utilities (collectively, the "Premises") as described in Exhibit "B" attached hereto.

# 2. USE.

The Premises may be used by Licensee solely for installation, operation, and maintenance of a communications facility and uses incidental thereto, as determined by Licensee, now or in the future to meet Licensee's telecommunications needs on the exterior of the Elevated Tank and ground space for equipment on approximately two hundred square feet (200 sq. ft.), and Licensor acknowledges that Licensee will run flexible coaxial transmissions lines between the various antennas on the Elevated Tank and the radio equipment located on the ground, in accordance with all applicable laws, ordinances, and administrative regulations, and in accordance with the construction plans attached hereto as Exhibit "C". Licensor agrees to cooperate reasonably with Licensee, at Licensee's sole expense, in making application for and obtaining all licenses, permits and other necessary approvals that may be required for Licensee's above-described use of the Premises.

#### 4. ANTENNA INSTALLATION.

(a) MetroPCS may install, operate, and maintain on the Premises, wireless antenna systems and associated equipment, to be mounted on the Elevated Tank, and equipment on the ground and flexible coaxial transmission lines between the antennas on the Elevated Tank and the radio equipment located in the ground space ("MetroPCS Facilities), as more fully described in Exhibit "D". In connection therewith, MetroPCS may install up to Nine (9) panel type antennas, each with dimensions no larger than 2' x 8'. All of MetroPCS's construction and installation work shall be performed at their sole cost and expense, and in a good and workmanlike manner. Provided that MetroPCS is not in default under any covenant or agreement contained in this Agreement, they may remove all their Facilities at their sole expense, on or before the expiration or earlier termination of the Agreement. At the County's option, MetroPCS shall repair or pay for any damage to the premises, or to the property, caused by the removal of the MetroPCS Facilities.