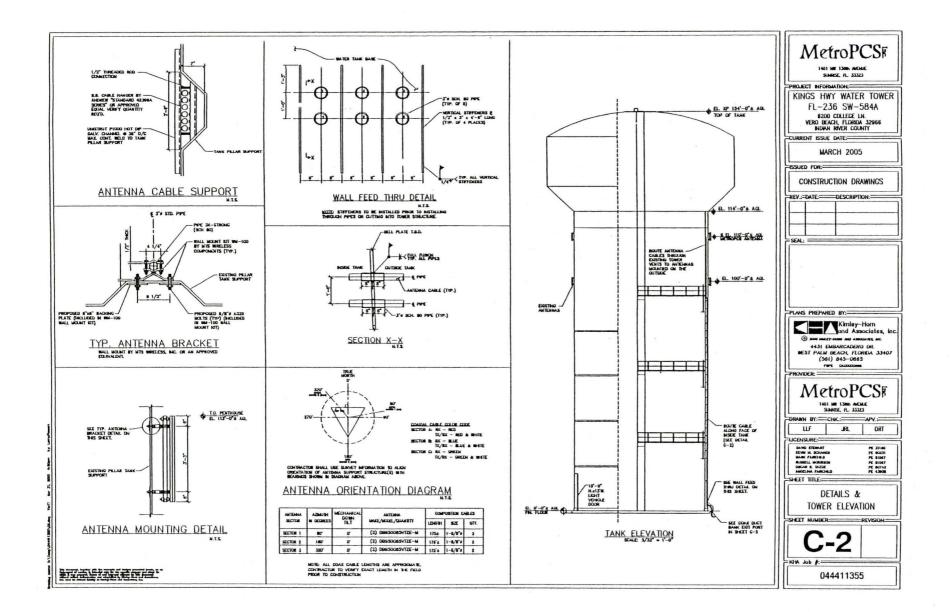

#### 4. ANTENNA INSTALLATION.

(a) MetroPCS may install, operate, and maintain on the Premises, wireless antenna systems and associated equipment, to be mounted on the Elevated Tank, and equipment on the ground and flexible coaxial transmission lines between the antennas on the Elevated Tank and the radio equipment located in the ground space ("MetroPCS Facilities), as more fully described in Exhibit "D". In connection therewith, MetroPCS may install up to Nine (9) panel type antennas, each with dimensions no larger than 2' x 8'. All of MetroPCS's construction and installation work shall be performed at their sole cost and expense, and in a good and workmanlike manner. Provided that MetroPCS is not in default under any covenant or agreement contained in this Agreement, they may remove all their Facilities at their sole expense, on or before the expiration or earlier termination of the Agreement. At the County's option, MetroPCS shall repair or pay for any damage to the premises, or to the property, caused by the removal of the MetroPCS Facilities.

(e) Before commencing operation of the MetroPCS Facilities, they shall provide to the County, certification by a professional engineer licensed in the State of Florida, that the design and installation of the MetroPCS Facilities meet or exceed AWWA standard D100 and all applicable building codes.