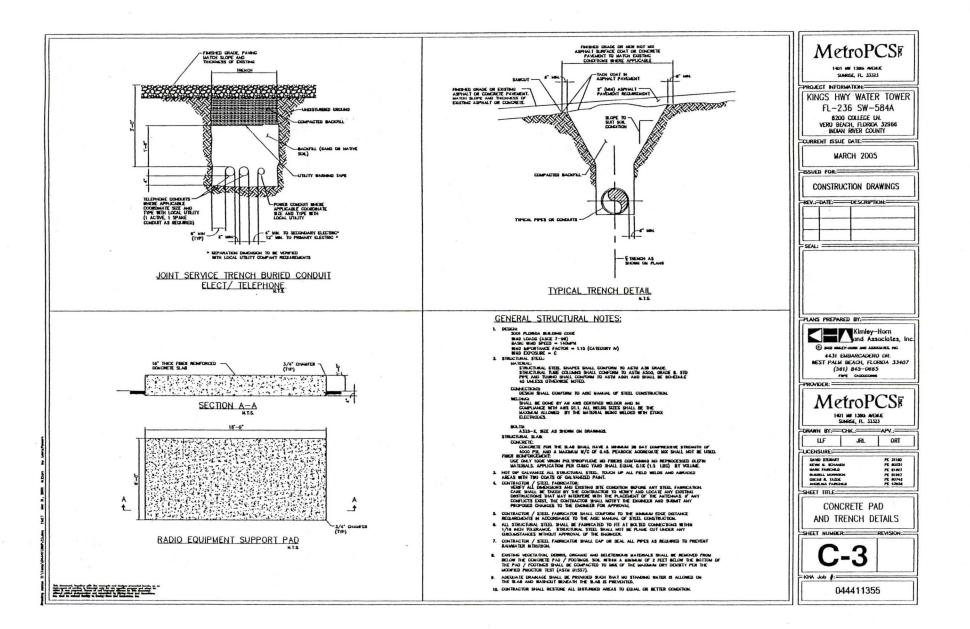

# 1. LOCATION.

The County is the owner of a parcel of land (the "Land") and a steel elevated water storage tank, (the "Elevated Tank"), identified as <u>Kings Highway Water Tank</u>, located at 1805 58<sup>th</sup> Avenue (College Lane West of 58<sup>th</sup> Avenue) in Indian River County, Florida. (The Elevated Tank and the Land are collectively, the "Property"). The property is more particularly described in Exhibit "A" annexed hereto. County hereby grants to MetroPCS, a non-exclusive license to enter upon the Land, and use space for the mounting of various antennas and associated equipment, including, but not limited to coaxial cables and supports on the exterior of the Elevated Tank and ground space for its equipment, together with permission for access and to provide utilities (collectively, the "Premises") as described in Exhibit "B" attached hereto.

# 2. USE.

The Premises may be used by Licensee solely for installation, operation, and maintenance of a communications facility and uses incidental thereto, as determined by Licensee, now or in the future to meet Licensee's telecommunications needs on the exterior of the Elevated Tank and ground space for equipment on approximately two hundred square feet (200 sq. ft.), and Licensor acknowledges that Licensee will run flexible coaxial transmissions lines between the various antennas on the Elevated Tank and the radio equipment located on the ground, in accordance with all applicable laws, ordinances, and administrative regulations, and in accordance with the construction plans attached hereto as Exhibit "C". Licensor agrees to cooperate reasonably with Licensee, at Licensee's sole expense, in making application for and obtaining all licenses, permits and other necessary approvals that may be required for Licensee's above-described use of the Premises.

#### 4. ANTENNA INSTALLATION.

(a) MetroPCS may install, operate, and maintain on the Premises, wireless antenna systems and associated equipment, to be mounted on the Elevated Tank, and equipment on the ground and flexible coaxial transmission lines between the antennas on the Elevated Tank and the radio equipment located in the ground space ("MetroPCS Facilities), as more fully described in Exhibit "D". In connection therewith, MetroPCS may install up to Nine (9) panel type antennas, each with dimensions no larger than 2' x 8'. All of MetroPCS's construction and installation work shall be performed at their sole cost and expense, and in a good and workmanlike manner. Provided that MetroPCS is not in default under any covenant or agreement contained in this Agreement, they may remove all their Facilities at their sole expense, on or before the expiration or earlier termination of the Agreement. At the County's option, MetroPCS shall repair or pay for any damage to the premises, or to the property, caused by the removal of the MetroPCS Facilities.

(b) MetroPCS shall pay for the electricity it consumes in its operations. They shall obtain separate utility service, and install a separate meter from any utility company that will provide service to the Property. (Including any standby power generator for their exclusive use). The County agrees to sign such documents or easements as may reasonably be required by said utility companies to provide such service to the Premises, including the grant to MetroPCS, or to the servicing utility company, at no cost toMetroPCS, of a non-exclusive easement in, over, across, or through the Land as reasonably required by such servicing utility company to provide utility services as provided herein.

(c) MetroPCS, its employees, agents, and subcontractors may reasonably access the Premises for installation, repair, or maintenance of MetroPCS Facilities 24-hours a day, 7-days a week, following notice to the County's Utility Services Director, or his designee. In the event of an emergency, MetroPCS, or its authorized agent(s), may access the Premises without prior notice but MetroPCS agrees to give notice to the County's Utility Services Director within twenty-four hours of such access. The County grants to MetroPCS, and its agents, employees, and contractors, a non-exclusive right and license for pedestrian and vehicular ingress and egress across that portion of the Land described in Exhibit "B".

(h) MetroPCS shall equip the Facilities with hurricane protection, lightning protection, and power surge protection.

(i) In the event MetroPCS needs to install utility services underground on the Property, Licensee shall submit to Licensor for approval or disapproval construction plans showing the location and path of any proposed trench or other excavation prior to the commencement of any work. Licensee shall be responsible for obtaining all necessary permits, and shall perform any trenching or excavation in a proper, workmanlike manner to prevent any interference with Licensor's or any other Licensee's property or equipment or use of the Property.