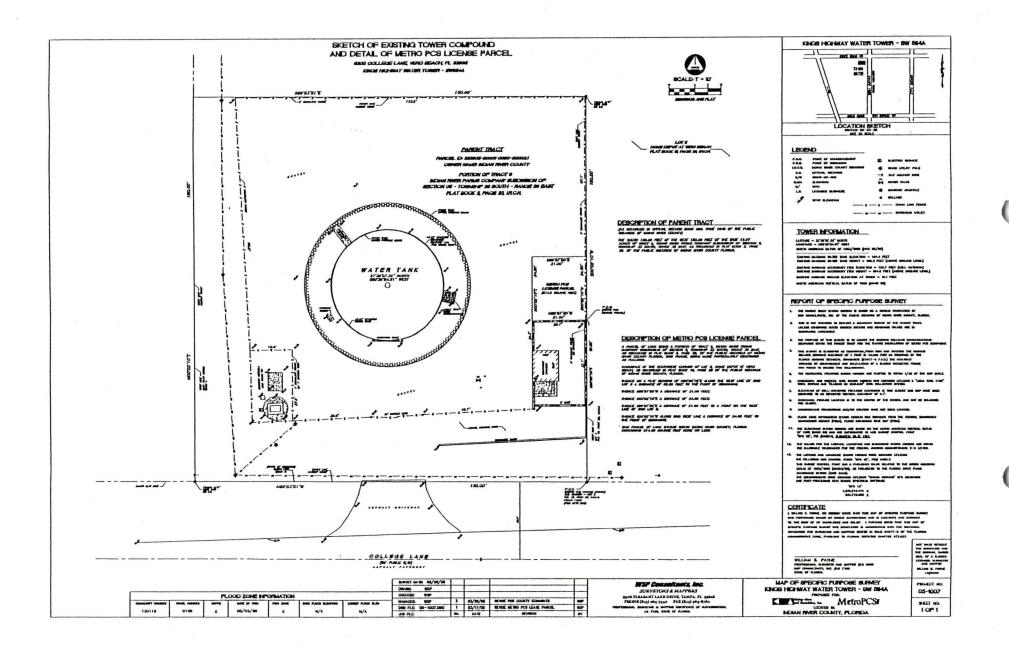

# 1. LOCATION.

The County is the owner of a parcel of land (the "Land") and a steel elevated water storage tank, (the "Elevated Tank"), identified as <u>Kings Highway Water Tank</u>, located at 1805 58<sup>th</sup> Avenue (College Lane West of 58<sup>th</sup> Avenue) in Indian River County, Florida. (The Elevated Tank and the Land are collectively, the "Property"). The property is more particularly described in Exhibit "A" annexed hereto. County hereby grants to MetroPCS, a non-exclusive license to enter upon the Land, and use space for the mounting of various antennas and associated equipment, including, but not limited to coaxial cables and supports on the exterior of the Elevated Tank and ground space for its equipment, together with permission for access and to provide utilities (collectively, the "Premises") as described in Exhibit "B" attached hereto.

# EXHIBIT "B" DESCRIPTION OF PREMISES