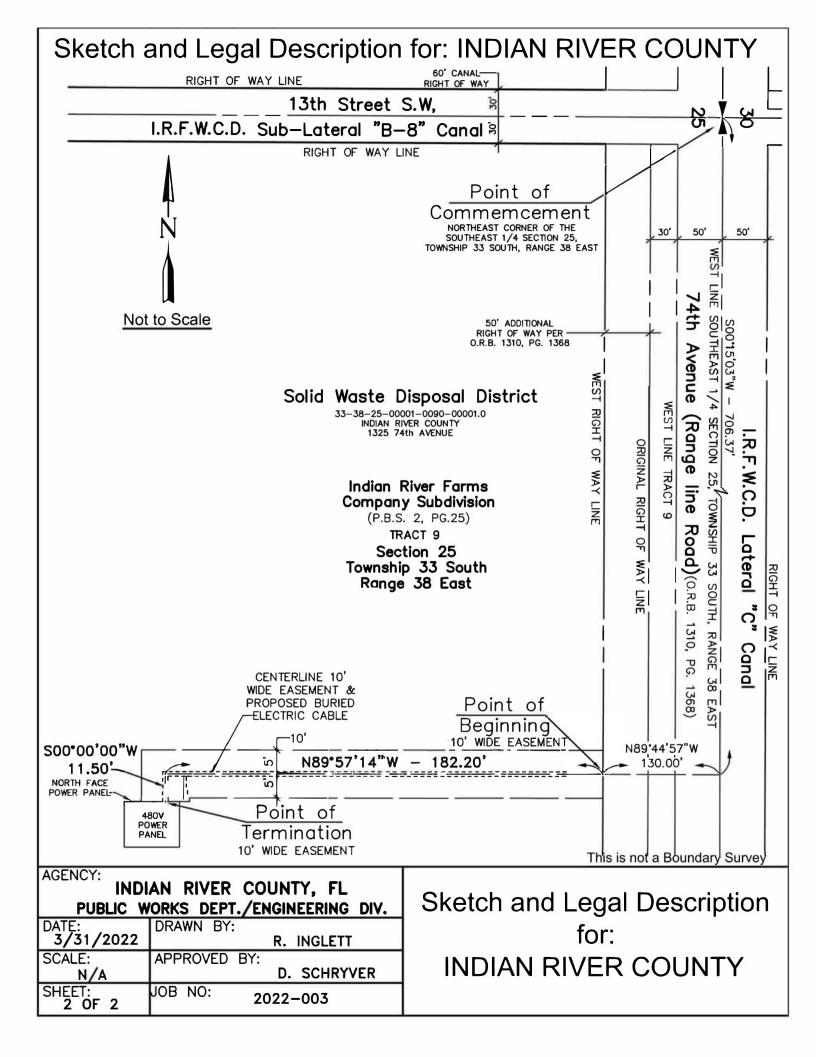

## Sketch and Legal Description for: INDIAN RIVER COUNTY

Legal Description

BEING A STRIP OF LAND LYING IN TRACT 9. ACCORDING TO THE LAST GENERAL PLAT OF THE INDIAN RIVER FARMS COMPANY SUBDIVISION, AS RECORDED IN PLAT BOOK 2. PAGE 25, OF THE PUBLIC RECORDS OF ST, LUCIE COUNTY (NOW INDIAN RIVER) COUNTY, FLORIDA. SAID STRIP ALSO LYING AND BEING IN SECTION 25, TOWNSHIP 33 SOUTH, RANGE 38 EAST, INDIAN RIVER COUNTY, FLORIDA. SAID STRIP BEING 10.00 FEET IN WIDTH AND LYING 5.00 FEET EACH SIDE OF THE FOLLOWING DESCRIBED CENTERLINE.

COMMENCE AT THE NORTHEAST CORNER OF THE SOUTHEAST ONE QUARTER OF SAID SECTION 25: THENCE SOUTH 00°15'03" WEST. ALONG THE WEST LINE OF SAID SOUTHEAST ONE QUARTER, A DISTANCE OF 706.37 FEET; THENCE DEPARTING SAID WEST LINE, NORTH 89°44'57" WEST, PERPENDICULAR TO THE LAST DESCRIBED LINE. A DISTANCE OF 130.00 FEET TO THE WEST RIGHT OF WAY LINE OF 74th AVENUE, AS RECORDED IN OFFICIAL RECORD BOOK 1310, PAGE 1368, PUBLIC RECORDS OF INDIAN RIVER COUNTY. FLORIDA AND THE POINT OF BEGINNING OF THE FOLLOWING DESCRIBED CENTERLINE:

THENCE ALONG SAID CENTERLINE; NORTH 89°57'14" WEST, A DISTANCE OF 182.20 FEET; THENCE SOUTH 00°00'00" WEST, A DISTANCE OF 11.50 FEET, MORE OR LESS TO THE NORTH FACE OF A 480 VOLT POWER PANEL AND THE POINT OF TERMINATION OF SAID CENTERLINE.

THE SIDELINES OF SAID STRIP SHALL BE SHORTENED OR LENGTHENED TO INTERSECT AT ANGLE POINTS.