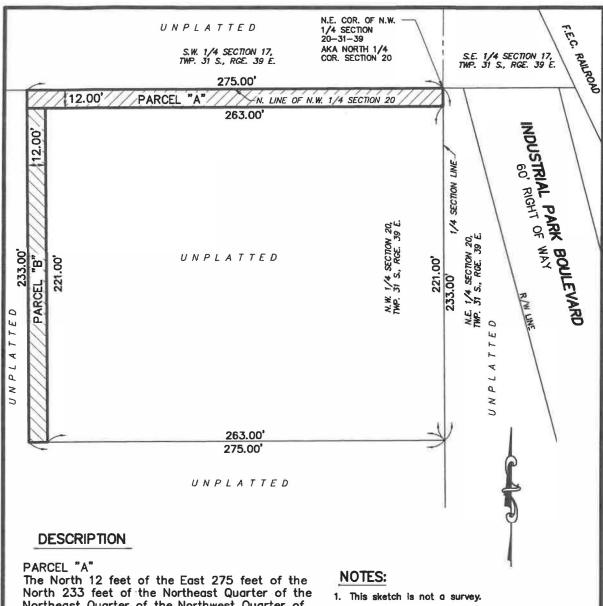

Northeast Quarter of the Northwest Quarter of Section 20, Township 31 South, Range 39 East, Indian River County, Florida.

PARCEL "B"

The West 12 feet of the East 275 feet of the North 233 feet of the Northeast Quarter of the Northeast Quarter of the Northwest Quarter of Section 20, Township 31 South, Range 39 East, Indian River County, Florida, less and except the North 12 feet thereof.

- 2. Lands shown hereon were not abstracted for rights—of—way or easements of record.
- 3. Reproductions of this drawing are not valid without the original signature and seal of a Florida licensed Surveyor and Mapper.

**EXHIBIT A** 