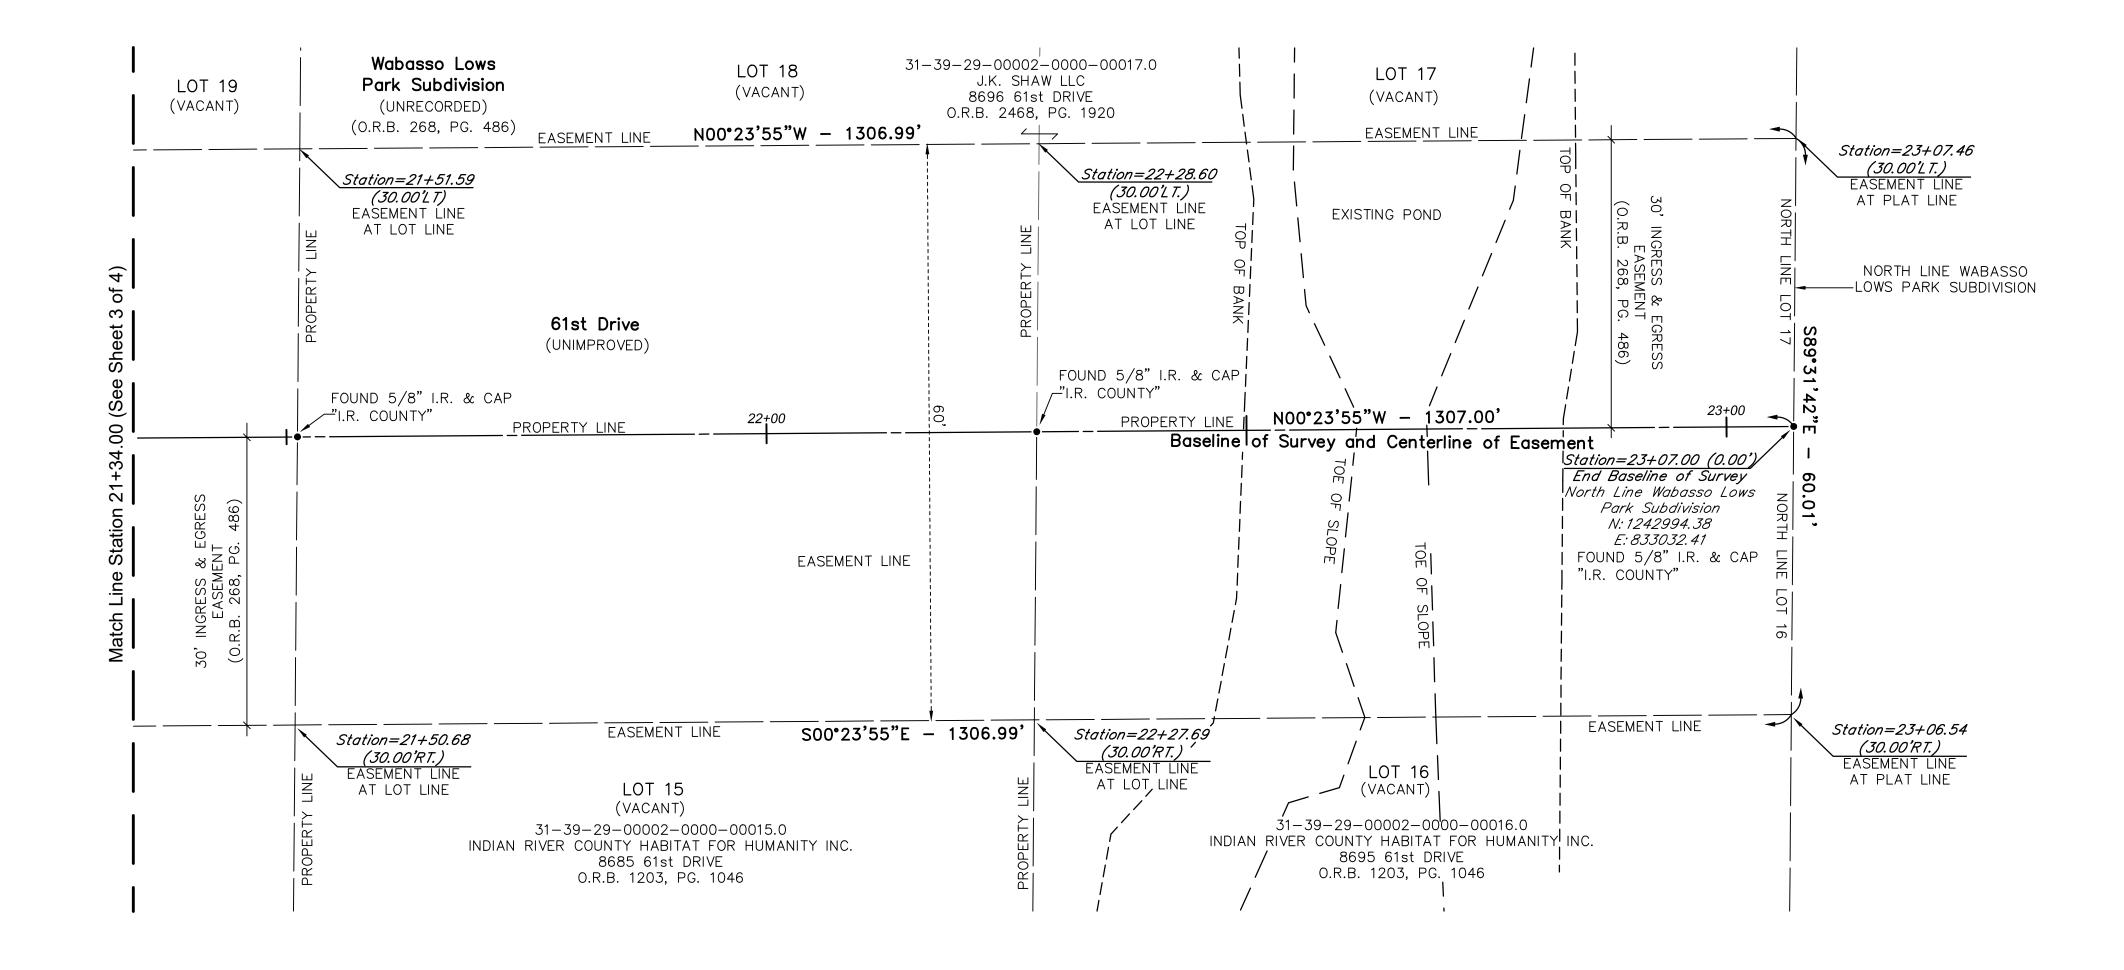

NORTH 02°34'01" EAST, A DISTANCE OF 56.11 FEET TO A POINT (SAID POINT ALSO BEING BASELINE STATION 10+56.50 - 27.10' LEFT); NORTH 00°45'28" WEST, A DISTANCE OF 79.62 FEET TO A POINT (SAID POINT ALSO BEING BASELINE STATION 11+36.11 - 27.60' LEFT); NORTH 00°03'02" WEST, A DISTANCE OF 203.31 FEET TO A POINT (SAID POINT ALSO BEING BASELINE STATION 13+39.42 - 26.36' LEFT); NORTH 00°47'31" EAST, A DISTANCE OF 102.31 FEET TO A POINT (SAID POINT ALSO BEING BASELINE STATION 14+41.71 - 24.23' LEFT); NORTH 09°12'51" WEST, A DISTANCE OF 37.62 FEET TO A POINT (SAID POINT ALSO BEING BASELINE STATION 14+78.89 - 30.00' LEFT); NORTH 00°33'11" EAST, A DISTANCE OF 190.71 FEET TO A POINT (SAID POINT ALSO BEING BASELINE STATION 16+69.57 - 26.83' LEFT); SOUTH 89°41'06" EAST, A DISTANCE OF 10.25 FEET TO A POINT (SAID POINT ALSO BEING BASELINE STATION 16+69.44 - 16.59'LT); NORTH 00°48'24" EAST, A DISTANCE OF 372.13 FEET TO A POINT (SAID POINT ALSO BEING BASELINE STATION 20+41.56 - 19.24' LEFT) NORTH 87°31'53" EAST, A DISTANCE OF 38.35 FEET TO A POINT (SAID POINT ALSO BEING BASELINE STATION 20+42.95 - 19.09' RIGHT); SOUTH 06°14'28" EAST, A DISTANCE OF 67.37 FEET TO A POINT (SAID POINT ALSO BEING BASELINE STATION 19+75.93 - 25.95' RIGHT); SOUTH 02°57'19" EAST, A DISTANCE OF 77.24 FEET TO A POINT (SAID POINT ALSO BEING BASELINE STATION 18+98.76 - 29.40' RIGHT); SOUTH 00°58'05" WEST, A DISTANCE OF 46.07 FEET TO A POINT (SAID POINT ALSO BEING BASELINE STATION 18+52.71 - 28.30' RIGHT); SOUTH 00°20'42" WEST, A DISTANCE OF 254.69 FEET TO A POINT (SAID POINT ALSO BEING BASELINE STATION 15+98.05 - 24.99' RIGHT) SOUTH 00°39'01" EAST, A DISTANCE OF 148.48 FEET TO A POINT (SAID POINT ALSO BEING BASELINE STATION 14+49.57 - 25.64' RIGHT) SOUTH 01°30'46" WEST, A DISTANCE OF 76.32 FEET TO A POINT (SAID POINT ALSO BEING BASELINE STATION 13+73.29 - 23.10' RIGHT); SOUTH 00°15'28" EAST, A DISTANCE OF 208.74 FEET TO A POINT (SAID POINT ALSO BEING BASELINE STATION 11+64.55 - 22.58' RIGHT); SOUTH 00°39'23" EAST, A DISTANCE OF 164.91 FEET TO A POINT ON THE SOUTH LINE OF SAID LOT 1 AND SAID NORTH RIGHT OF WAY LINE OF SAID COUNTY ROAD 510; ( SAID POINT ALSO BEING BASELINE STATION 9+99.65 - 23.32' RIGHT); THENCE NORTH 89°31'48" WEST, ALONG THE SOUTH LINE OF SAID LOT 1 AND SAID NORTH RIGHT OF WAY LINE (SAID LINE BEING 40.00 FEET NORTH OF AND PARALLEL WITH, AS MEASURED AT RIGHT ANGLES TO, THE SOUTH LINE OF SAID SOUTHWEST ONE QUARTER OF THE SOUTHEAST ONE QUARTER) A DISTANCE OF 23.33 FEET TO THE POINT OF BEGINNING.

#### SURVEYOR'S NOTES:

- 1. THIS SURVEY IS NOT VALID WITHOUT THE SIGNATURE AND ORIGINAL RAISED SEAL OF A FLORIDA LICENSED PROFESSIONAL SURVEYOR AND MAPPER.
- 2. THE BEARINGS AND COORDINATES SHOWN HEREON ARE BASED ON THE 1983 NORTH AMERICAN DATUM, 2011 ADJUSTMENT, AND PROJECTED IN THE FLORIDA STATE PLANE COORDINATE SYSTEM, EAST ZONE. THIS SURVEY WAS TIED TO THE FLORIDA PERMANENT REFERENCE NETWORK (MAINTAINED BY THE FLORIDA DEPARTMENT OF TRANSPORTATION'S SURVEY DEPARTMENT) DERIVING A GRID BEARING OF S89°31'48"E ALONG THE SOUTH LINE OF THE SOUTHWEST ONE-QUARTER OF THE SOUTHEAST ONE QUARTER SECTION 29, TOWNSHIP 31 SOUTH, RANGE 39 EAST, AND ALL OTHERS ARE RELATIVE THERETO.
- 3. THIS SURVEY WAS PREPARED WITHOUT THE BENEFIT OF A TITLE POLICY. THEREFORE THERE MAY BE EASEMENTS, RESTRICTIONS AND/OR RESERVATIONS NOT SHOWN HEREON, BUT FOUND IN THE PUBLIC RECORDS.
- 4. SYMBOLS SHOWN HEREON DEPICT THE HORIZONTAL POSITION OF THAT SPECIFIC IMPROVEMENT. THE SYMBOLS (FOR GRAPHICAL PURPOSE) ARE NOT DRAWN TO SCALE. ALL MAPPED FEATURES SHOWN HEREON HAVE A HORIZONTAL POSITION ACCURACY OF 0.1 FOOT.
- 5. THE FIELD WORK FOR THIS SURVEY WAS COMPLETED BY INDIAN RIVER COUNTY PERSONNEL ON THE DATE OF OCTOBER 03, 2022. ONLY THOSE TOPOGRAPHIC FEATURES AND IMPROVEMENTS SHOWN HEREON WERE LOCATED PER THE SCOPE OF THIS SURVEY.
- 6. THIS SPECIFIC PURPOSE SURVEY MEETS AND/OR EXCEEDS THE ACCURACY REQUIREMENTS PER CHAPTER 5J-17, FLORIDA ADMINISTRATIVE CODE. THE SPECIFIC PURPOSE OF THIS SURVEY IS TO LOCATE THE LIMITS OF THE AREA MAINTAINED BY INDIAN RIVER COUNTY AND RECORD THE INFORMATION SHOWN HEREON AS A "MAINTENANCE MAP" IN THE PUBLIC RECORDS OF INDIAN RIVER COUNTY, FLORIDA.
- 7. THE MEASUREMENTS FOR THIS SURVEY WERE MADE UTILIZING CONVENTIONAL AND REAL TIME KINEMATIC SURVEYING METHODS WITH THE FOLLOWING EQUIPMENT: LEICA VIVA GLOBAL POSITIONING SYSTEM AND A TOPCON GTS 500 ROBOTIC TOTAL STATION WITH MAGNET SOFTWARE
- 8. ALL DISTANCES SHOWN HEREON ARE EXPRESSED IN U.S. SURVEY FEET
- 9. THIS MAP IS INTENDED TO BE DISPLAYED AT A SCALE OF 1"=10' OR SMALLER.
- 10. THE AREA NORTH OF STATION 21+30 IS HEAVILY WOODED.
- 11. THE WATER LINE SHOWN HEREON WAS DELINEATED ON THE GROUND BY THE INDIAN RIVER COUNTY UTILITIES DEPARTMENT AND LOCATED BY THE INDIAN RIVER COUNTY PUBLIC WORKS DEPARTMENT - SURVEY SECTION ON OCTOBER 11, 2022. THE SIZE AND MATERIAL OF THE WATER LINE SHOWN HEREON IS UNKNOWN.