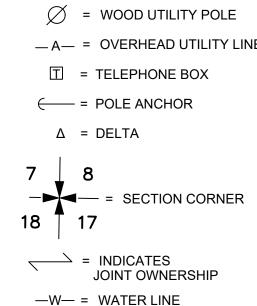

#### SYMBOLS AND ABBREVIATIONS:

= AIR CONDITIONER = FIELD MEASURED = BASELINE ΜÁG = MAGNETIC NAIL = CALCULATED C.B.S. = CONCRETE BLOCK STRUCTURE = NORTHING = NOT VERIFIED C/L = CENTERLINE O.R.B. = OFFICIAL RECORDS BOOK = CONCRETE MONUMENT C.M. = OFFSET O/S C.M.P. = CORRUGATED METAL PIPE = PLATTED COURSE CONC = CONCRETE = PLAT BOOK = CORNER = St. LUCIE COUNTY PLAT BOOK = COURSE PER DEED = POINT OF INTERSECTION DWY = DRIVEWAY = POINT OF BEGINNING = EASTING P.O.C. = POINT OF COMMENCEMENT = EDGE OF PAVEMENT = PROFESSIONAL SURVEYOR P.S.M. ESMT = EASEMENT AND MAPPER P.U. = FIELD MEASURED COURSE = PUBLIC UTILITY F.D.O.T. = FLORIDA DEPARTMENT OF TRANSPORTATION PVC = POLYVINYL CHLORIDE = RANGE 39 EAST = FENCE = RIGHT FND = FOUND R/W OR R.O.W. = RIGHT OF WAY H/W = HEADWALL = SECTION SEC = IRON PIPE SLC = ST. LUCIE COUNTY = IRON ROD STA = STATION I.R.&C. = IRON ROD AND CAP SWK = SIDEWALK L.F. = LENGTH FEET = TOWNSHIP 31 SOUTH

# \_A\_ = OVERHEAD UTILITY LINE