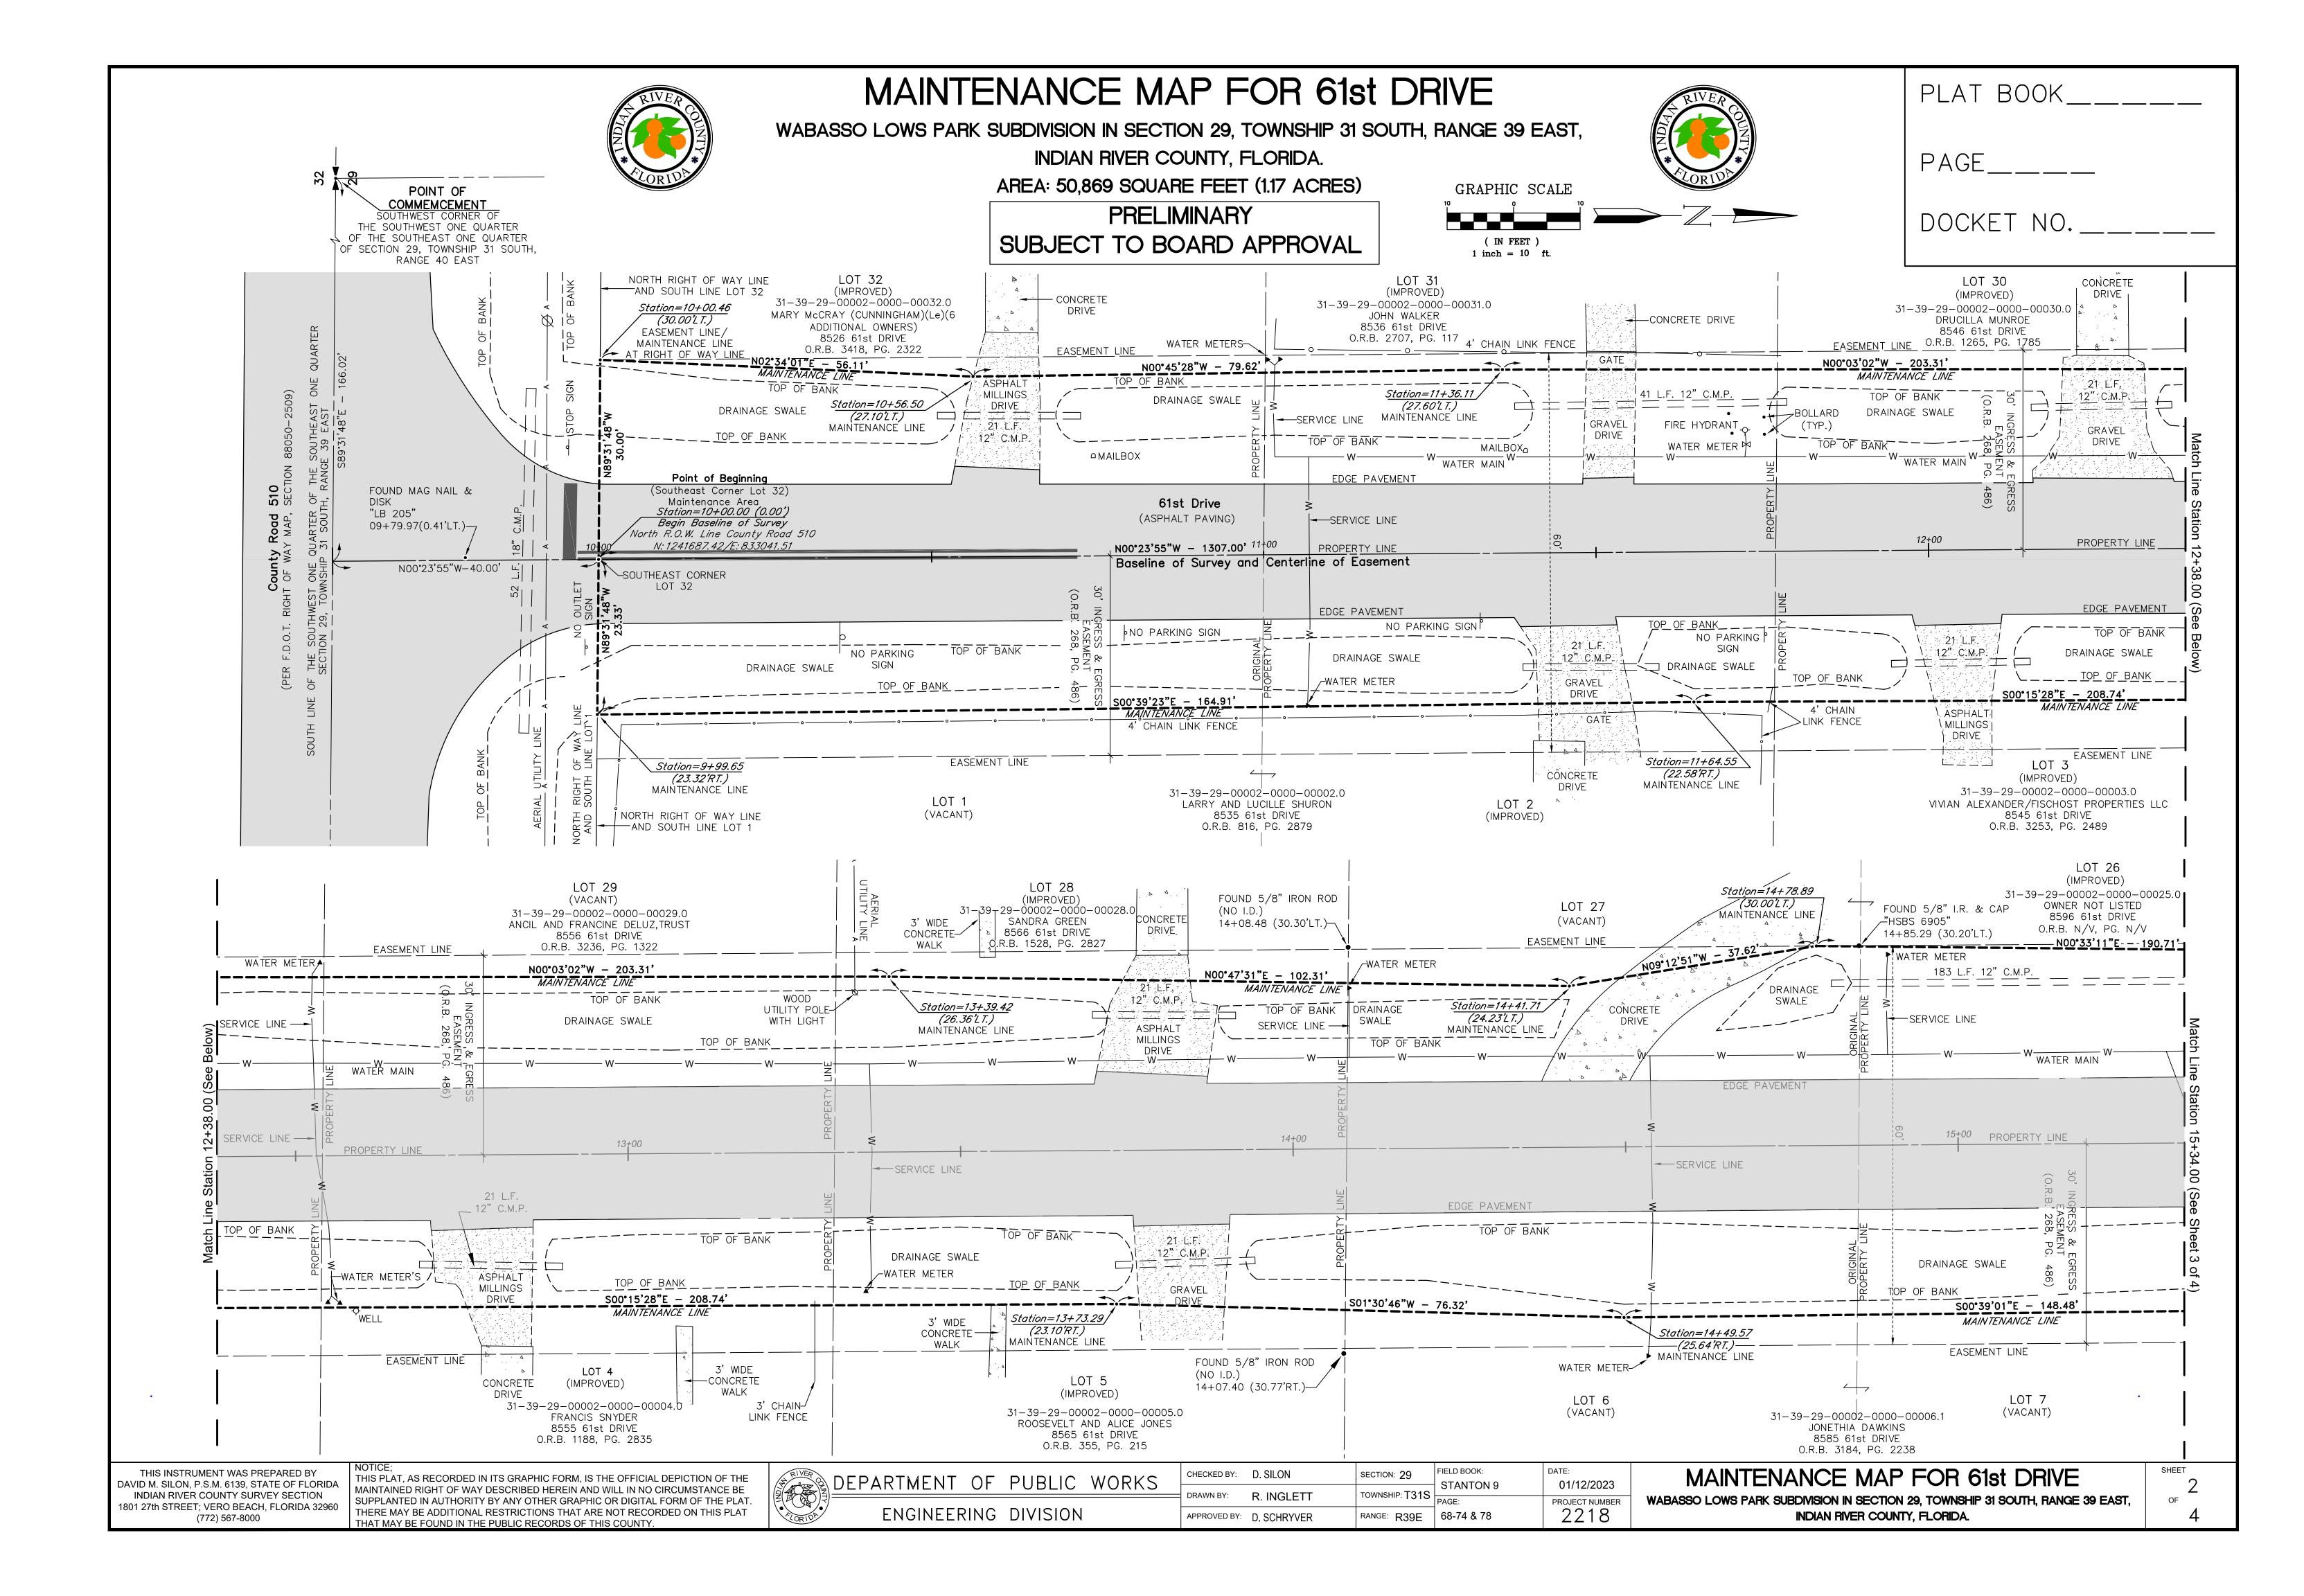

## MAINTENANCE MAP FOR 61st DRIVE

WABASSO LOWS PARK SUBDIVISION IN SECTION 29, TOWNSHIP 31 SOUTH, RANGE 39 EAST,

INDIAN RIVER COUNTY, FLORIDA.

AREA: 50,869 SQUARE FEET (1.17 ACRES)

### **PRELIMINARY** SUBJECT TO BOARD APPROVAL

PLAT BOOK

COMMENCING AT THE SOUTHWEST CORNER OF THE SOUTHWEST ONE QUARTER OF THE SOUTHEAST ONE QUARTER OF SAID SECTION 29: TOWNSHIP 31 SOUTH, RANGE 40 EAST; THENCE SOUTH 89°31'48" EAST, ALONG THE SOUTH LINE OF SAID SOUTHWEST ONE QUARTER OF THE SOUTHEAST ONE QUARTER OF SAID SECTION 29. A DISTANCE OF 166.02 FEET TO AN INTERSECTION WITH THE SOUTHERLY EXTENSION OF THE BOUNDARY LINE COMMON TO LOTS 1 THROUGH 32 AND THE CENTERLINE OF A 60 FOOT WIDE INGRESS AND EGRESS EASEMENT, AS SHOWN ON SAID UNRECORDED PLAT OF WABASSO LOWS PARK SUBDIVISION; THENCE NORTH 00°23'55" WEST, ALONG SAID SOUTHERLY EXTENSION, A DISTANCE OF 40.00 FEET TO THE SOUTHEAST CORNER OF SAID LOT 32, ALSO BEING THE NORTH RIGHT OF WAY LINE OF COUNTY ROAD 510 (85th STREET) AS SHOWN OF THE FLORIDA DEPARTMENT OF TRANSPORTATION'S RIGHT OF WAY MAP FOR COUNTY ROAD 510, SECTION 88050-2509, DATED JANUARY 23, 2007, SAID POINT BEING THE POINT AND PLACE OF BEGINNING OF THE FOLLOWING DESCRIBED PARCEL

THENCE NORTH 89°31'48" WEST, ALONG THE SOUTH LINE OF SAID LOT 32 AND SAID NORTH RIGHT OF WAY LINE (SAID LINE BEING 40.00 FEET NORTH OF AND PARALLEL WITH , AS MEASURED AT RIGHT ANGLES TO, THE SAID SOUTH LINE OF THE SOUTHWEST ONE QUARTER OF THE SOUTHEAST ONE QUARTER) A DISTANCE OF 30.00 FEET TO A POINT ON THE WEST LINE OF SAID 60.00 FOOT WIDE INGRESS AND EGRESS EASEMENT; THENCE DEPARTING SAID WEST LINE AND SAID NORTH RIGHT OF WAY LINE, CONTINUE ALONG SAID MAINTENANCE LINE THE FOLLOWING COURSES AND DISTANCES:

NORTH 02°34'01" EAST, A DISTANCE OF 56.11 FEET TO A POINT (SAID POINT ALSO BEING BASELINE STATION 10+56.50 - 27.10' LEFT); NORTH 00°45'28" WEST, A DISTANCE OF 79.62 FEET TO A POINT (SAID POINT ALSO BEING BASELINE STATION 11+36.11 - 27.60' LEFT); NORTH 00°03'02" WEST, A DISTANCE OF 203.31 FEET TO A POINT (SAID POINT ALSO BEING BASELINE STATION 13+39.42 - 26.36' LEFT); NORTH 00°47'31" EAST, A DISTANCE OF 102.31 FEET TO A POINT (SAID POINT ALSO BEING BASELINE STATION 14+41.71 - 24.23' LEFT); NORTH 09°12'51" WEST, A DISTANCE OF 37.62 FEET TO A POINT (SAID POINT ALSO BEING BASELINE STATION 14+78.89 - 30.00' LEFT); NORTH 00°33'11" EAST, A DISTANCE OF 190.71 FEET TO A POINT (SAID POINT ALSO BEING BASELINE STATION 16+69.57 - 26.83' LEFT); SOUTH 89°41'06" EAST, A DISTANCE OF 10.25 FEET TO A POINT (SAID POINT ALSO BEING BASELINE STATION 16+69.44 - 16.59'LT); NORTH 00°48'24" EAST, A DISTANCE OF 372.13 FEET TO A POINT (SAID POINT ALSO BEING BASELINE STATION 20+41.56 - 19.24' LEFT) NORTH 87°31'53" EAST, A DISTANCE OF 38.35 FEET TO A POINT (SAID POINT ALSO BEING BASELINE STATION 20+42.95 - 19.09' RIGHT); SOUTH 06°14'28" EAST, A DISTANCE OF 67.37 FEET TO A POINT (SAID POINT ALSO BEING BASELINE STATION 19+75.93 - 25.95' RIGHT); SOUTH 02°57'19" EAST, A DISTANCE OF 77.24 FEET TO A POINT (SAID POINT ALSO BEING BASELINE STATION 18+98.76 - 29.40' RIGHT); SOUTH 00°58'05" WEST, A DISTANCE OF 46.07 FEET TO A POINT (SAID POINT ALSO BEING BASELINE STATION 18+52.71 - 28.30' RIGHT); SOUTH 00°20'42" WEST, A DISTANCE OF 254.69 FEET TO A POINT (SAID POINT ALSO BEING BASELINE STATION 15+98.05 - 24.99' RIGHT) SOUTH 00°39'01" EAST, A DISTANCE OF 148.48 FEET TO A POINT (SAID POINT ALSO BEING BASELINE STATION 14+49.57 - 25.64' RIGHT) SOUTH 01°30'46" WEST, A DISTANCE OF 76.32 FEET TO A POINT (SAID POINT ALSO BEING BASELINE STATION 13+73.29 - 23.10' RIGHT); SOUTH 00°15'28" EAST, A DISTANCE OF 208.74 FEET TO A POINT (SAID POINT ALSO BEING BASELINE STATION 11+64.55 - 22.58' RIGHT); SOUTH 00°39'23" EAST, A DISTANCE OF 164.91 FEET TO A POINT ON THE SOUTH LINE OF SAID LOT 1 AND SAID NORTH RIGHT OF WAY LINE OF SAID COUNTY ROAD 510; ( SAID POINT ALSO BEING BASELINE STATION 9+99.65 - 23.32' RIGHT); THENCE NORTH 89°31'48" WEST, ALONG THE SOUTH LINE OF SAID LOT 1 AND SAID NORTH RIGHT OF WAY LINE (SAID LINE BEING 40.00 FEET NORTH OF AND PARALLEL WITH, AS MEASURED AT RIGHT ANGLES TO, THE SOUTH LINE OF SAID SOUTHWEST ONE QUARTER OF THE SOUTHEAST ONE QUARTER) A DISTANCE OF 23.33 FEET TO THE POINT OF BEGINNING.

CONTAINING 50,869 SQUARE FEET (1.17 ACRES, MORE OR LESS)